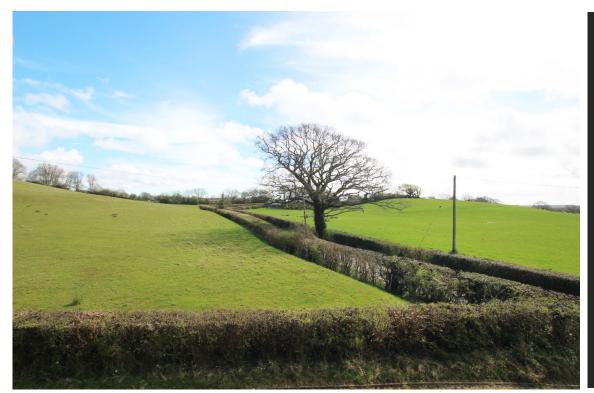

Mountain Side, Under Road, Magham Down, Hailsham, BN27 1QD

TOWN CENTRE OFFICE 01323 416716

MEADS STREET OFFICE 01323 737962

An individually designed four bedroom detached property in a quiet country lane near Magham Down and set within approximately 0.4 of an acre and offering versatile accommodation, glorious gardens, lovely views, riding stables nearby and boasting large car barn. This unique property is located on a quiet, rural country lane with no close neighbours and boasting outstanding far reaching countryside views. This delightful property enjoys many features and benefits and has accommodation comprising entrance hall, sitting room with wood burner, dining room, kitchen with a range of work surface, wall and floor units and door to a utility room. There are two ground floor bedrooms, downstairs bathroom and separate w.c, to the first floor there are a two further bedrooms and bath/shower room. There is a large loft area which has scope for conversion into further accommodation subject to the usual consents. A particular benefit of the property is the fantastic, extensive outside space and gardens. The property boasts a large car barn/workshop which could be utilised or converted into separate accommodation if needed subject to permissions. There is a septic tank and modern oil fired heating system.

## At a Glance:

- Spacious four bedroom detached property
- Rural location in Magham Down
- Set in approximately 0.4 of an acre
- Outstanding countryside views
- Large car barn/workshop
- Off road parking for several vehicles
- Sitting room with woodburner
- Dining room
- Kitchen and utility room
- Two bathrooms