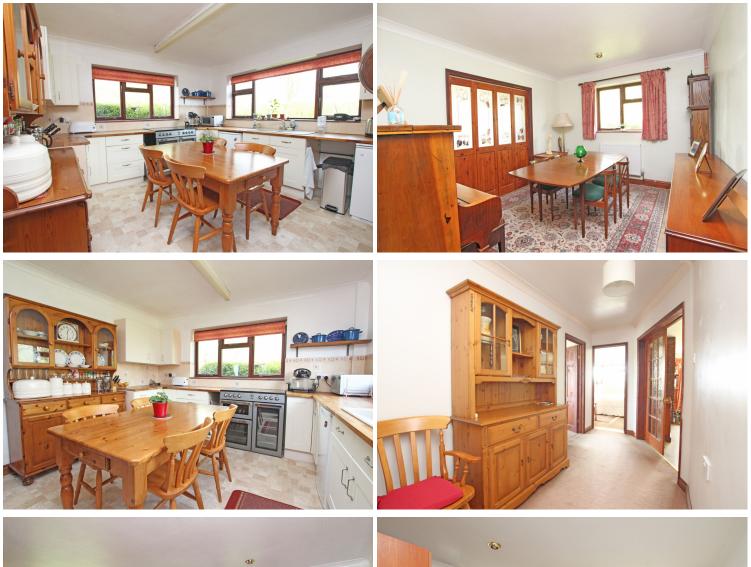

## ENTRANCE HALL

**SITTING ROOM** 21'7" (6.58m) x 14'6" (4.42m)

**DINING ROOM** 11'9" (3.58m) x 9'8" (2.95m)

**KITCHEN** 11'9" (3.58m) x 11'8" (3.56m)

UTILITY ROOM 8'4" (2.54m) x 6'3" (1.91m)

**BEDROOM 1** 15'2" (4.62m) x 8'11" (2.72m)

**BEDROOM 2/OFFICE** 12'8" (3.86m) x 8'11" (2.72m)

BATHROOM

SEPARATE WC

FIRST FLOOR LANDING

**BEDROOM 3** 12'8" (3.86m) x 12'3" (3.73m)

**BEDROOM 4** 13'1" (3.99m) x 6'4" (1.93m)

BATH/SHOWER ROOM

OUTSIDE: