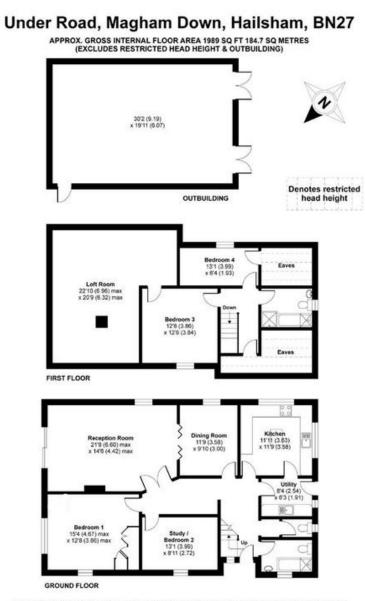

## Accommodation:

## ENTRANCE HALL

**SITTING ROOM** 21'7" (6.58m) x 14'6" (4.42m)

**DINING ROOM** 11'9" (3.58m) x 9'8" (2.95m)

**KITCHEN** 11'9" (3.58m) x 11'8" (3.56m)

UTILITY ROOM 8'4" (2.54m) x 6'3" (1.91m)

**BEDROOM 1** 15'2" (4.62m) x 8'11" (2.72m)

**BEDROOM 2/OFFICE** 12'8" (3.86m) x 8'11" (2.72m)

BATHROOM

SEPARATE WC

FIRST FLOOR LANDING

**BEDROOM 3** 12'8" (3.86m) x 12'3" (3.73m)

**BEDROOM 4** 13'1" (3.99m) x 6'4" (1.93m)

BATH/SHOWER ROOM

OUTSIDE:

EXTENSIVE GARDENS FRONT & REAR

LARGE CAR BARN/WORKSHOP

COUNCIL TAX: Band "E"

EPC "D"

Whils every attempt has been made to ensure the accuracy of the floor plan contained here, measurements of doors, windows and rooms are approximate and no responsibility is taken for any error, omission or misstatement. These plans are for representation purposes only as defined by RICS Code of Measuring Practice and should be used as such by any prospective purchaser. Specifically no guarantee is given on the total square footage of the propenty if quoted on this plan. Any figure given is for initial guidance only and should not be relied on as basis of valuation.