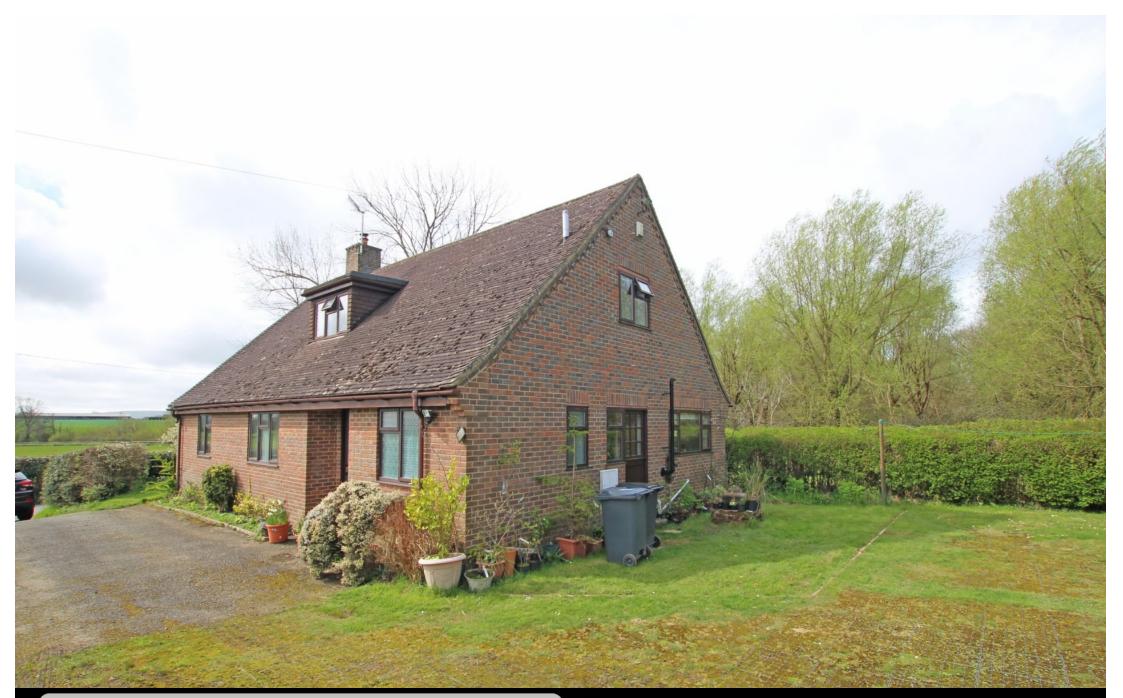

Mountain Side, Under Road, Magham Down, Hailsham, BN27 1QD

TOWN CENTRE OFFICE 01323 416716

MEADS STREET OFFICE 01323 737962

An individually designed four bedroom detached property in a quiet country lane near Magham Down and set within approximately 0.4 of an acre and offering versatile accommodation, glorious gardens, lovely views, riding stables nearby and boasting large car barn. This unique property is located on a quiet, rural country lane with no close neighbours and boasting outstanding far reaching countryside views. This delightful property enjoys many features and benefits and has accommodation comprising entrance hall, sitting room with wood burner, dining room, kitchen with a range of work surface, wall and floor units and door to a utility room. There are two ground floor bedrooms, downstairs bathroom and separate w.c, to the first floor there are a two further bedrooms and bath/shower room. There is a large loft area which has scope for conversion into further accommodation subject to the usual consents. A particular benefit of the property is the fantastic, extensive outside space and gardens. The property boasts a large car barn/workshop which could be utilised or converted into separate accommodation if needed subject to permissions. There is a septic tank and modern oil fired heating system.

## At a Glance:

- Spacious four bedroom detached property
- Rural location in Magham Down
- Set in approximately 0.4 of an acre
- Outstanding countryside views
- Large car barn/workshop
- Off road parking for several vehicles
- Sitting room with woodburner
- Dining room
- Kitchen and utility room
- Two bathrooms