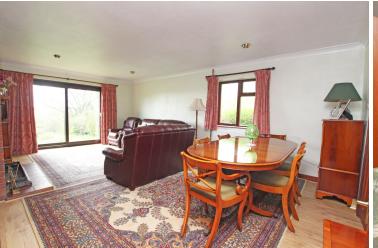

## ENTRANCE HALL

**SITTING ROOM** 21'7" (6.58m) x 14'6" (4.42m)

**DINING ROOM** 11'9" (3.58m) x 9'8" (2.95m)

**KITCHEN** 11'9" (3.58m) x 11'8" (3.56m)

UTILITY ROOM 8'4" (2.54m) x 6'3" (1.91m)

**BEDROOM 1** 15'2" (4.62m) x 8'11" (2.72m)