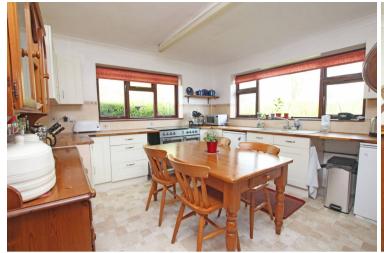

**ENTRANCE HALL** 

SITTING ROOM

21'7" (6.58m) x 14'6" (4.42m)

**DINING ROOM** 

11'9" (3.58m) x 9'8" (2.95m)

**KITCHEN** 

11'9" (3.58m) x 11'8" (3.56m)

UTILITY ROOM