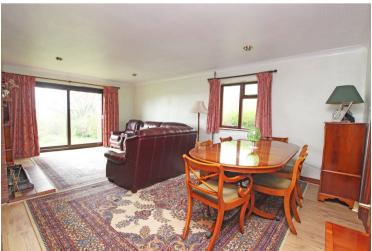

**ENTRANCE HALL** 

SITTING ROOM

21'7" (6.58m) x 14'6" (4.42m)

**DINING ROOM** 

11'9" (3.58m) x 9'8" (2.95m)

**KITCHEN** 

11'9" (3.58m) x 11'8" (3.56m)

UTILITY ROOM