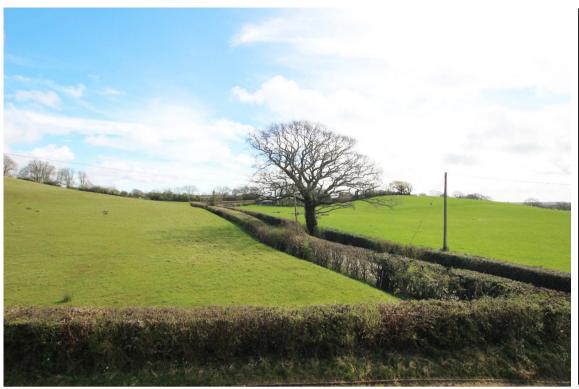

Mountain Side, Under Road, Magham Down, Hailsham, BN27 1QD

Price £725,000 | Freehold

TOWN CENTRE OFFICE 01323 416716

MEADS STREET OFFICE 01323 737962

An individually designed four bedroom detached property in a quiet country lane near Magham Down and set within approximately 0.4 of an acre and offering versatile accommodation, glorious gardens, lovely views, riding stables nearby and boasting large car barn. This unique property is located on a quiet, rural country lane with no close neighbours and boasting outstanding far reaching countryside views. This delightful property enjoys many features and benefits and has accommodation comprising entrance hall, sitting room with wood burner, dining room, kitchen with a range of work surface, wall and floor units and door to a utility room. There are two ground floor bedrooms, downstairs bathroom and separate w.c, to the first floor there are a two further bedrooms and bath/shower room. There is a large loft area which has scope for conversion into further accommodation subject to the usual consents. A particular benefit of the property is the fantastic, extensive outside space and gardens. The property boasts a large car barn/workshop, septic tank and modern oil fired heating system.