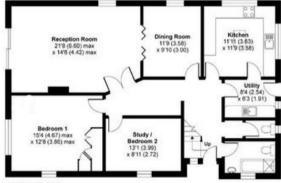

**ENTRANCE HALL** 

SITTING ROOM

21'7" (6.58m) x 14'6" (4.42m)

**DINING ROOM** 

11'9" (3.58m) x 9'8" (2.95m)

**KITCHEN** 

11'9" (3.58m) x 11'8" (3.56m)

UTILITY ROOM

8'4" (2.54m) x 6'3" (1.91m)

BEDROOM 1

15'2" (4.62m) x 8'11" (2.72m)

**BEDROOM 2/OFFICE** 

12'8" (3.86m) x 8'11" (2.72m)

**BATHROOM** 

**SEPARATE WC** 

FIRST FLOOR LANDING

## Under Road, Magham Down, Hailsham, BN27

APPROX. GROSS INTERNAL FLOOR AREA 1989 SQ FT 184.7 SQ METRES (EXCLUDES RESTRICTED HEAD HEIGHT & OUTBUILDING)

**GROUND FLOOR** 

Whilst every attempt has been made to ensure the accuracy of the floor plan contained here, measurements of doors, windows and rooms are approximate and no responsibility is taken for any error, omission or misstatement. These plans are for representation purposes only as defined by RICS Code of Measuring Practice and should be used as such by any prospective purchaser. Specifically no guarantee is given on the total square footage of the property if quoted on this plan. Any figure given is for initial guidance only and should not be relied on as a basis of valuation.