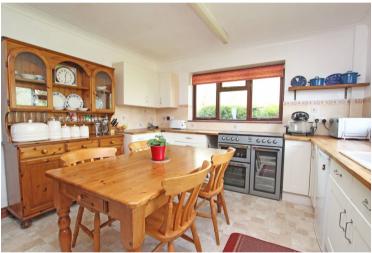

**ENTRANCE HALL** 

SITTING ROOM

21'7" (6.58m) x 14'6" (4.42m)

**DINING ROOM** 

11'9" (3.58m) x 9'8" (2.95m)

**KITCHEN** 

11'9" (3.58m) x 11'8" (3.56m)

UTILITY ROOM