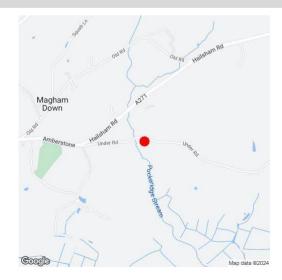

Mountain Side, Under Road, Magham Down, Hailsham, BN27 1QD

Price £725,000 | Freehold

TOWN CENTRE OFFICE 01323 416716

MEADS STREET OFFICE 01323 737962

An individually designed four bedroom detached property in a quiet country lane near Magham Down and set within approximately 0.4 of an acre and offering versatile accommodation, glorious gardens, lovely views, riding stables nearby and boasting large car barn. This unique property is located on a quiet, rural country lane with no close neighbours and boasting outstanding far reaching countryside views. This delightful property enjoys many features and benefits and has accommodation comprising entrance hall, sitting room with wood burner, dining room, kitchen with a range of work surface, wall and floor units and door to a utility room. There are two ground floor bedrooms, downstairs bathroom and separate w.c, to the first floor there are a two further bedrooms and bath/shower room. There is a large loft area which has scope for conversion into further accommodation subject to the usual consents. A particular benefit of the property is the fantastic, extensive outside space and gardens. The property boasts a large car barn/workshop, septic tank and modern oil fired heating system.