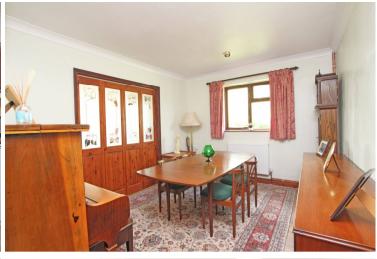

**ENTRANCE HALL** 

SITTING ROOM

21'7" (6.58m) x 14'6" (4.42m)

**DINING ROOM** 

11'9" (3.58m) x 9'8" (2.95m)

**KITCHEN** 

11'9" (3.58m) x 11'8" (3.56m)

UTILITY ROOM