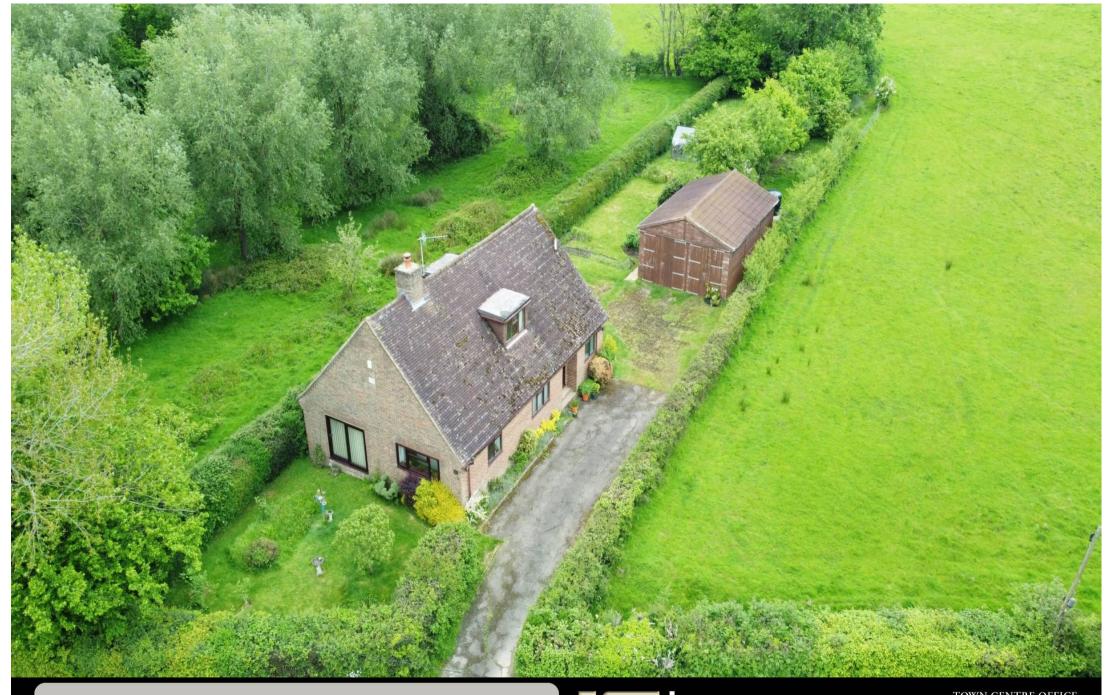

Mountain Side, Under Road, Magham Down, Hailsham, BN27 1QD

Price £725,000 | Freehold

TOWN CENTRE OFFICE 01323 416716

MEADS STREET OFFICE 01323 737962

An individually designed four bedroom detached property in a quiet country lane near Magham Down and set within approximately 0.4 of an acre and offering versatile accommodation, glorious gardens, lovely views, riding stables nearby and boasting large car barn. This unique property is located on a quiet, rural country lane with no close neighbours and boasting outstanding far reaching countryside views. This delightful property enjoys many features and benefits and has accommodation comprising entrance hall, sitting room with wood burner, dining room, kitchen with a range of work surface, wall and floor units and door to a utility room. There are two ground floor bedrooms, downstairs bathroom and separate w.c, to the first floor there are a two further bedrooms and bath/shower room. There is a large loft area which has scope for conversion into further accommodation subject to the usual consents. A particular benefit of the property is the fantastic, extensive outside space and gardens. The property boasts a large car barn/workshop, septic tank and modern oil fired heating system.

- Spacious four bedroom detached property
- Rural location in Magham Down
- Set in approximately 0.4 of an acre
- Outstanding countryside views
- Large car barn/workshop
- Off road parking for several vehicles
- Sitting room with woodburner
- Dining room
- Kitchen and utility room
- Two bathrooms