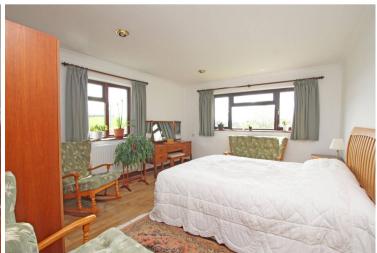

8'4" (2.54m) x 6'3" (1.91m)

BEDROOM 1

15'2" (4.62m) x 8'11" (2.72m)

**BEDROOM 2/OFFICE** 

12'8" (3.86m) x 8'11" (2.72m)

**BATHROOM** 

**SEPARATE WC** 

FIRST FLOOR LANDING

BEDROOM 3

12'8" (3.86m) x 12'3" (3.73m)

**BEDROOM 4** 

13'1" (3.99m) x 6'4" (1.93m)

**BATH/SHOWER ROOM** 

**OUTSIDE**:

**EXTENSIVE GARDENS FRONT & REAR** 

LARGE CAR BARN/WORKSHOP