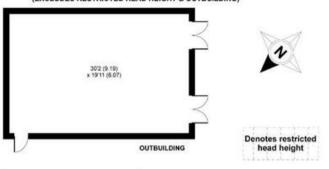

## Under Road, Magham Down, Hailsham, BN27

APPROX. GROSS INTERNAL FLOOR AREA 1989 SQ FT 184.7 SQ METRES (EXCLUDES RESTRICTED HEAD HEIGHT & OUTBUILDING)

**GROUND FLOOR** 

Whilst every attempt has been made to ensure the accuracy of the floor plan contained here, measurements of doors, windows and rooms are approximate and no responsibility is taken for any error, omission or misstatement. These plans are for representation purposes only as defined by RICS Code of Measuring Practice and should be used as such by any prospective purchaser. Specifically no guarantee is given on the total square footage of the property if quoted on this plan. Any figure given is for initial guidance only and should not be relied on as a basis of valuation.