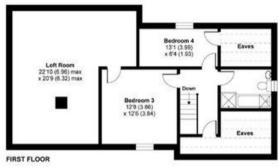

BEDROOM 3

12'8" (3.86m) x 12'3" (3.73m)

**BEDROOM 4** 

13'1" (3.99m) x 6'4" (1.93m)

**BATH/SHOWER ROOM** 

**OUTSIDE**:

**EXTENSIVE GARDENS FRONT & REAR** 

LARGE CAR BARN/WORKSHOP

## Under Road, Magham Down, Hailsham, BN27

APPROX. GROSS INTERNAL FLOOR AREA 1989 SQ FT 184.7 SQ METRES (EXCLUDES RESTRICTED HEAD HEIGHT & OUTBUILDING)

**GROUND FLOOR** 

Whilst every attempt has been made to ensure the accuracy of the floor plan contained here, measurements of doors, windows and rooms are approximate and no responsibility is taken for any error, omission or misstatement. These plans are for representation purposes only as defined by RICS Code of Measuring Practice and should be used as such by any prospective purchaser. Specifically no guarantee is given on the total square footage of the property if quoted on this plan. Any figure given is for initial guidance only and should not be relied on as a basis of valuation.