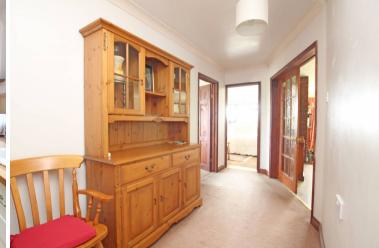

**ENTRANCE HALL** 

SITTING ROOM

21'7" (6.58m) x 14'6" (4.42m)

**DINING ROOM** 

11'9" (3.58m) x 9'8" (2.95m)

**KITCHEN** 

11'9" (3.58m) x 11'8" (3.56m)

UTILITY ROOM