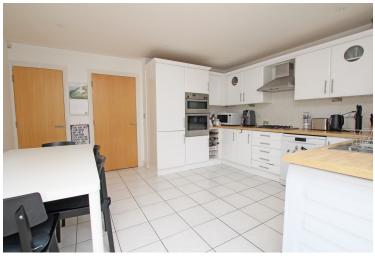

square with just a handful of properties and has undergone many improvements by the current owner which include new carpets, newly decorated throughout, new boiler in March 2024 and new double glazing throughout in May 2024. Accommodation is arranged over three floors with the ground floor comprising entrance hall, modern kitchen/diner, bedroom four/office and ground floor wc, stairs rise to the first floor where there is the sitting room with Juliette balcony with angled sea glimpses, bedroom three and main family bathroom, stairs lead to the second floor landing where there is the main bedroom with en-suite shower room and bedroom two. The property benefits from a single garage with power, light and parking space in front and there is a secluded rear garden with area of lawn and patio.

















# At a Glance:

- Three/four bedroom semidetached townhouse
- Popular North harbour
- Beautifully presented throughout
- Modern kitchen/diner
- Bathroom, en-suite shower room and downstairs wc
- Sitting room with Juliette balcony and angled sea view
- Secluded rear garden
- New double glazing May 2024
- New boiler March 2024
- Close to beachfront





# Accommodation:

#### **ENTRANCE HALL**

#### KITCHEN/DINER

14'6" (4.42m) x 12'11" (3.94m)

# **BEDROOM FOUR/OFFICE**

12'3" (3.73m) x 7'1" (2.16m)

# WC

# FIRST FLOOR LANDING

#### SITTING ROOM

 $14'5'' (4.39m) \times 12'2'' (3.71m)$  With Juliette balcony and angled sea glimpses

#### **BEDROOM THREE**

9'10" (3m) x 8'2" (2.49m)

# **BATHROOM**

# SECOND FLOOR LANDING

#### **BEDROOM ONE**

12'6" (3.81m) x 11'2" (3.4m)