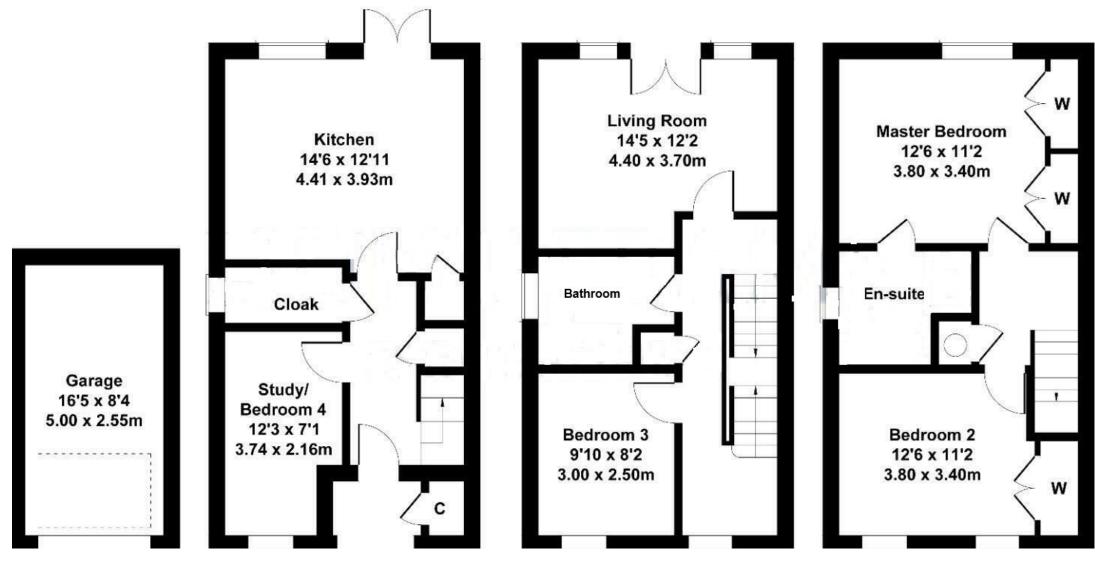

#### KITCHEN/DINER

14'6" (4.42m) x 12'11" (3.94m)

# **BEDROOM FOUR/OFFICE**

12'3" (3.73m) x 7'1" (2.16m)

#### SITTING ROOM

 $14'5'' (4.39m) \times 12'2'' (3.71m)$  With Juliette balcony and angled sea glimpses

#### **BEDROOM THREE**

9'10" (3m) x 8'2" (2.49m)

#### **BEDROOM ONE**

12'6" (3.81m) x 11'2" (3.4m)

# **BEDROOM TWO**

12'6" (3.81m) x 11'2" (3.4m)

#### **GARAGE**

With power, light and parking space infront

# 2 La Serena Place

Approximate Gross Internal Area 1367 sq ft - 127 sq m

Ref: 1

Whilst every care has been taken in the preparation of these particulars, neither the agents nor the vendor accept any responsibility for error or omission, nor do they constitute an offer or contract. Please note we have not tested any apparatus, fixtures, fittings, or services. Interested parties must undertake their own investigation into the working order of these items. All measurements are approximate whilst photographs and floorplans are provided for guidance only.