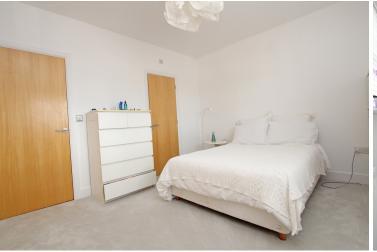

#### **BEDROOM ONE**

12'6" (3.81m) x 11'2" (3.4m)

# **BEDROOM TWO**

12'6" (3.81m) x 11'2" (3.4m)