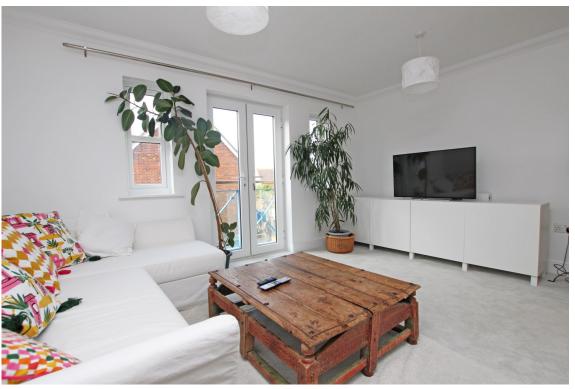

#### SITTING ROOM

 $14'5'' (4.39m) \times 12'2'' (3.71m)$  With Juliette balcony and angled sea glimpses