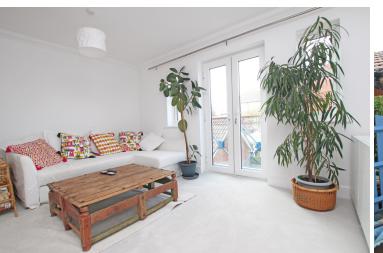

#### SITTING ROOM

 $14'5'' (4.39m) \times 12'2'' (3.71m)$  With Juliette balcony and angled sea glimpses