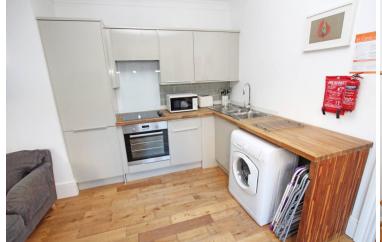

## **Accommodation:**

**COMMUNAL ENTRANCE HALL** 

**ENTRANCE LOBBY** 

OPEN PLAN KITCHEN / LIVING ROOM

20'7" (6.27m) x 10'8" (3.25m)

**BEDROOM** 

11'1" (3.38m) x 8'8" (2.64m)

**SHOWER ROOM** 