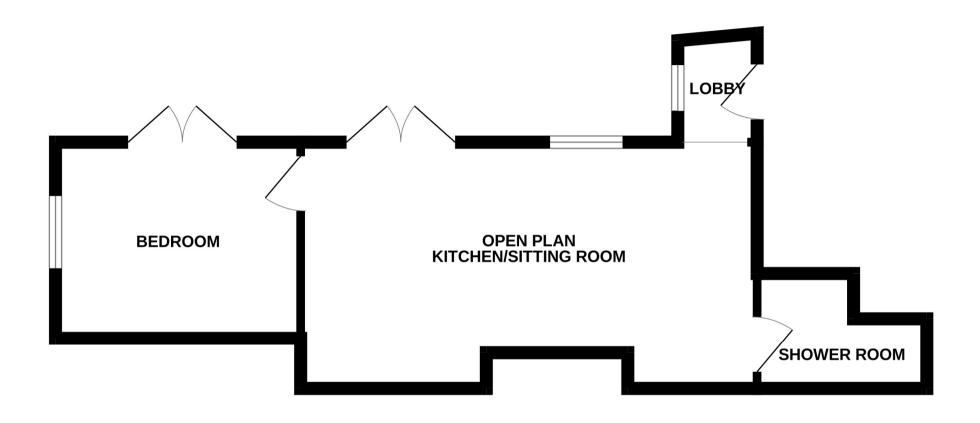

## **Accommodation:**

**COMMUNAL ENTRANCE HALL** 

**ENTRANCE LOBBY** 

OPEN PLAN KITCHEN / LIVING ROOM

20'7" (6.27m) x 10'8" (3.25m)

**BEDROOM** 

11'1" (3.38m) x 8'8" (2.64m)

**SHOWER ROOM** 

## **GROUND FLOOR**