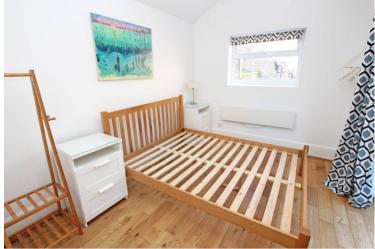

## **Accommodation:**

**COMMUNAL ENTRANCE HALL** 

**ENTRANCE LOBBY** 

OPEN PLAN KITCHEN / LIVING ROOM

20'7" (6.27m) x 10'8" (3.25m)

**BEDROOM** 

11'1" (3.38m) x 8'8" (2.64m)

**SHOWER ROOM** 