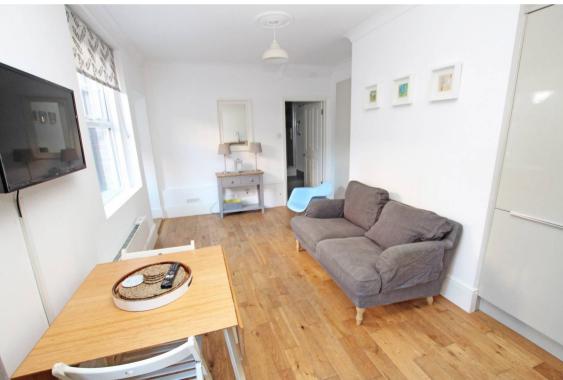

## **Accommodation:**

**COMMUNAL ENTRANCE HALL** 

**ENTRANCE LOBBY** 

OPEN PLAN KITCHEN / LIVING ROOM

20'7" (6.27m) x 10'8" (3.25m)

**BEDROOM** 

11'1" (3.38m) x 8'8" (2.64m)

**SHOWER ROOM** 