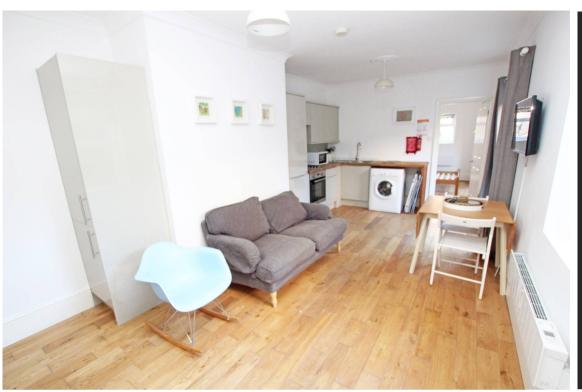

## **Accommodation:**

**COMMUNAL ENTRANCE HALL** 

**ENTRANCE LOBBY** 

OPEN PLAN KITCHEN / LIVING ROOM

20'7" (6.27m) x 10'8" (3.25m)

**BEDROOM** 

11'1" (3.38m) x 8'8" (2.64m)

**SHOWER ROOM** 