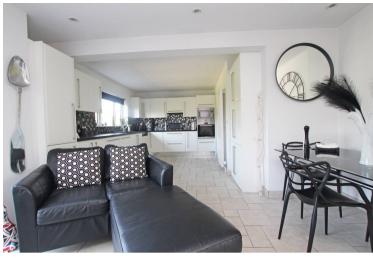

## Accommodation:

ENTRANCE LOBBY

RECEPTION HALL

SITTING/DINING ROOM

24'8" (7.52m) x 20'2" (6.15m)

**GARDEN ROOM** 

13'8" (4.17m) x 9'0" (2.74m)

KITCHEN/DINER