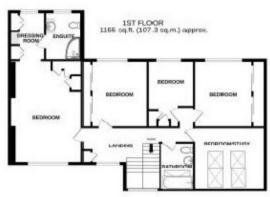

## Accommodation:

ENTRANCE LOBBY

RECEPTION HALL

SITTING/DINING ROOM

24'8" (7.52m) x 20'2" (6.15m)

**GARDEN ROOM** 

13'8" (4.17m) x 9'0" (2.74m)

KITCHEN/DINER

23'7" (7.19m) x 14'4" (4.37m)

**UTILITY ROOM** 

**DOWNSTAIRS WC** 

STYLISH STAIRCASE WITH DOUBLE HEIGHT WINDOW

FIRST FLOOR LANDING

BEDROOM ONE

20'2" (6.15m) x 13'0" (3.96m)

DRESSING AREA

**EN-SUITE SHOWER ROOM** 

**BEDROOM TWO** 

13'0" (3.96m) x 13'0" (3.96m)

BEDROOM THREE

13'0" (3.96m) x 11'4" (3.45m)

BEDROOM FOUR

12'2" (3.71m) x 11'7" (3.53m)

**BEDROOM FIVE** 

12'10" (3.91m) x 11'7" (3.53m) With retractable Velux balcony

**BATHROOM** 

FRONT GARDEN

**DRIVEWAY** 

INTEGRAL DOUBLE GARAGE

17'4" (5.28m) x 15'8" (4.78m)

REAR GARDEN

Measuring approximately 160 ft in length

## GROUND FLOOR 1433 sq.ft. (133.2 sq.m.) approx.

TOTAL FEOOR AREA: 2599 sq.ft. (240.5 sq.m.) approx.

IFOTAL ELECTION AND ALL TABLE 61, TO TABLE 6