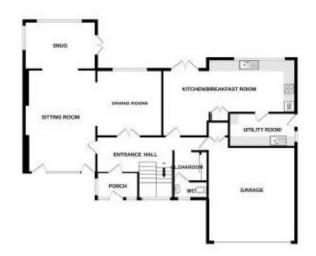

## GROUND FLOOR 1433 sq.ft. (133.2 sq.m.) approx.

TOTAL FEOOR AREA: 2599 sq.ft. (240.5 sq.m.) approx.

IFOTAL ELECTION AND ALL TABLE 61, TO TABLE 6