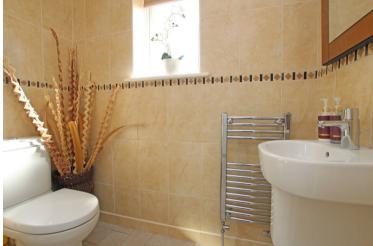

## Accommodation:

ENTRANCE LOBBY

RECEPTION HALL

SITTING/DINING ROOM

24'8" (7.52m) x 20'2" (6.15m)

**GARDEN ROOM** 

13'8" (4.17m) x 9'0" (2.74m)

KITCHEN/DINER

23'7" (7.19m) x 14'4" (4.37m)

**UTILITY ROOM** 

**DOWNSTAIRS WC** 

STYLISH STAIRCASE WITH DOUBLE HEIGHT WINDOW

FIRST FLOOR LANDING

BEDROOM ONE

20'2" (6.15m) x 13'0" (3.96m)

DRESSING AREA