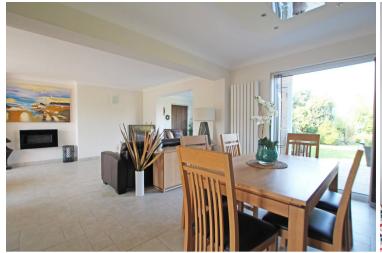

## Accommodation:

ENTRANCE LOBBY

RECEPTION HALL

SITTING/DINING ROOM

24'8" (7.52m) x 20'2" (6.15m)

**GARDEN ROOM** 

13'8" (4.17m) x 9'0" (2.74m)

KITCHEN/DINER