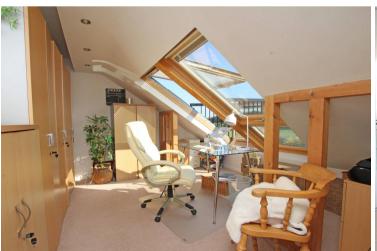

12'10" (3.91m) x 11'7" (3.53m) With retractable Velux balcony

**BATHROOM** 

FRONT GARDEN

**DRIVEWAY** 

INTEGRAL DOUBLE GARAGE

17'4" (5.28m) x 15'8" (4.78m)

REAR GARDEN

Measuring approximately 160 ft in length