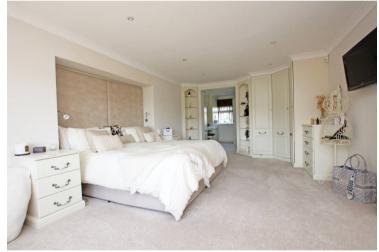

23'7" (7.19m) x 14'4" (4.37m)

**UTILITY ROOM** 

**DOWNSTAIRS WC** 

STYLISH STAIRCASE WITH DOUBLE HEIGHT WINDOW

FIRST FLOOR LANDING

BEDROOM ONE

20'2" (6.15m) x 13'0" (3.96m)

DRESSING AREA

**EN-SUITE SHOWER ROOM** 

**BEDROOM TWO** 

13'0" (3.96m) x 13'0" (3.96m)

BEDROOM THREE

13'0" (3.96m) x 11'4" (3.45m)

BEDROOM FOUR

12'2" (3.71m) x 11'7" (3.53m)

**BEDROOM FIVE** 