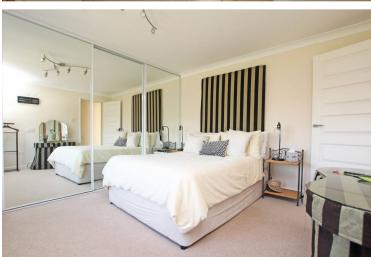

23'7" (7.19m) x 14'4" (4.37m)

**UTILITY ROOM** 

**DOWNSTAIRS WC** 

STYLISH STAIRCASE WITH DOUBLE HEIGHT WINDOW

FIRST FLOOR LANDING

BEDROOM ONE

20'2" (6.15m) x 13'0" (3.96m)

DRESSING AREA

**EN-SUITE SHOWER ROOM** 

**BEDROOM TWO** 

13'0" (3.96m) x 13'0" (3.96m)

BEDROOM THREE

13'0" (3.96m) x 11'4" (3.45m)

BEDROOM FOUR

12'2" (3.71m) x 11'7" (3.53m)

**BEDROOM FIVE** 