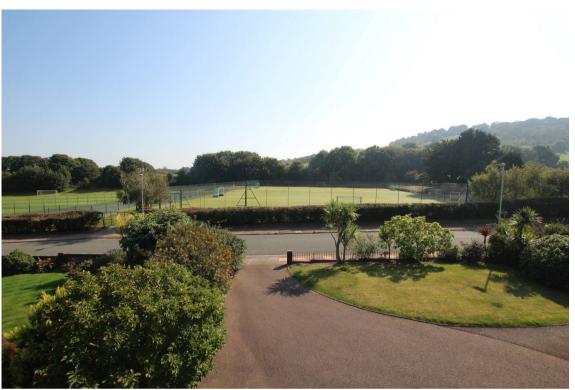

24 Compton Drive, Eastbourne, BN20 8BX

Price £1,195,000 | Freehold

TOWN CENTRE OFFICE 01323 416716

MEADS STREET OFFICE 01323 737962

An impressive individual architect designed five bedroom detached house located in one of Eastbournes most sought after roads within the exclusive Summerdown area. This fine home is close to a number of excellent schools. The Royal Eastbourne golf course and is within easy reach of the South Downs National Park. There is a Waitrose supermarket close by and Eastbourne town centre with its mainline train station offering excellent links to London, Gatwick and Brighton, is just a little further. This wonderful property offers bright, spacious and immaculately presented accommodation comprising entrance lobby, entrance hall, sitting room opening to dining room and also opening to a pleasant garden room with views to the stunning and secluded rear garden. There is a modern 23' kitchen/diner with adjacent utility room and a ground floor wc completes the ground floor accommodation. An attractive staircase with double height window rises to a spacious first floor landing where there are five excellent size bedrooms with the principal bedroom suite enjoying the benefit of dressing area with built in wardrobes and a modern en-suite shower room. There is a beautifully appointed family bathroom on the first floor. A stand out feature of this lovely property is the beautifully landscaped and well established manicured rear garden with herbaceous borders and specimen trees extending to approximately 160ft in length and offering a high level of seclusion, the rear garden also boasts a large patio area perfect for al fresco dining. To the front there is the convenience of a large driveway offering ample parking for several vehicles leading to an integral double garage. The property boasts wonderful views towards the South Downs and The Royal Eastbourne golf course and additional benefits include double glazing and gas central heating.

12'10" (3.91m) x 11'7" (3.53m) With retractable Velux balcony

**BATHROOM** 

FRONT GARDEN

**DRIVEWAY** 

INTEGRAL DOUBLE GARAGE

17'4" (5.28m) x 15'8" (4.78m)

REAR GARDEN

Measuring approximately 160 ft in length