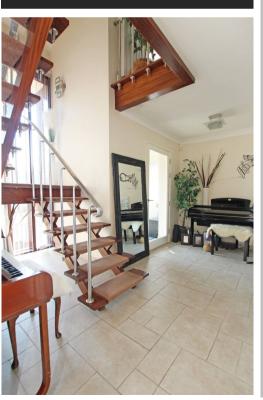

23'7" (7.19m) x 14'4" (4.37m)

**UTILITY ROOM** 

**DOWNSTAIRS WC** 

STYLISH STAIRCASE WITH DOUBLE HEIGHT WINDOW

FIRST FLOOR LANDING

BEDROOM ONE

20'2" (6.15m) x 13'0" (3.96m)

DRESSING AREA