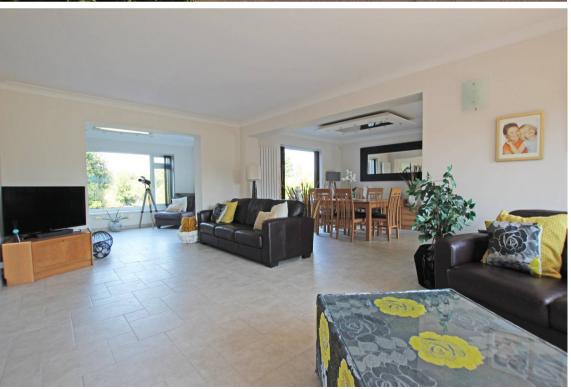

## Accommodation:

ENTRANCE LOBBY

RECEPTION HALL

SITTING/DINING ROOM

24'8" (7.52m) x 20'2" (6.15m)

**GARDEN ROOM** 

13'8" (4.17m) x 9'0" (2.74m)

KITCHEN/DINER