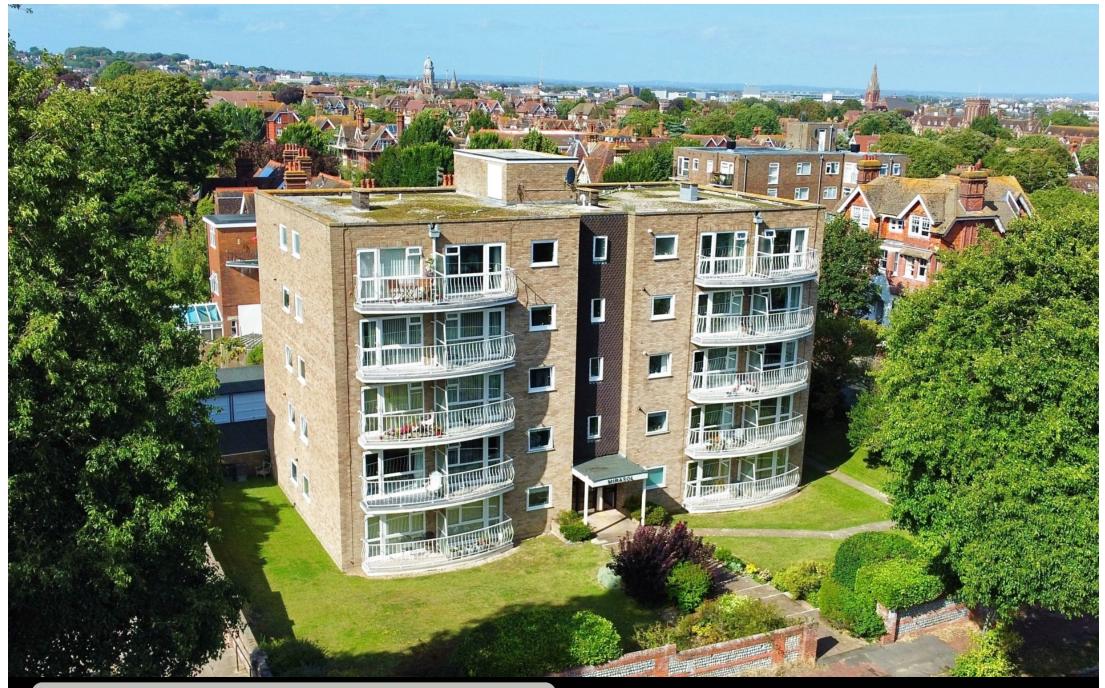

Flat 1 Mirasol, 18 Granville Road, Eastbourne, BN20 7HE

Price £375,000 | Share of Freehold

TOWN CENTRE OFFICE 01323 416716

MEADS STREET OFFICE 01323 737962

An exceptionally well presented three bedroom ground floor flat in the popular Lower Meads area of Eastbourne which has been the subject of much improvement by the current owners. This delightful property is located in a well maintained purpose built block within close proximity to Meads village, Eastbourne town centre, train station, theatres and seafront. Accommodation comprises spacious entrance hall, sitting room, modern fully fitted kitchen with built in appliances, modern bathroom and further shower room. There is access to a large balcony accessed via the sitting room and main bedroom and the property enjoys the benefit of an abundance of fitted storage adding to the convenience. The property is set within well kept communal gardens and has a garage located in a block to the rear. The property is offered to the market chain free and has additional benefits include double glazing, gas central heating & cavity wall insulation.