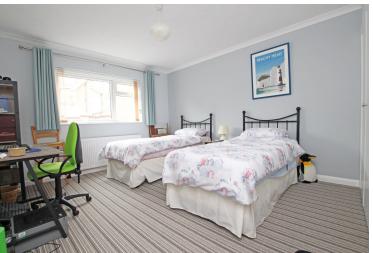

#### BEDROOM 2

12'10" (3.91m) x 11'5" (3.48m)

#### BEDROOM 3

12'11'' (3.94m) x 9'8" (2.95m) Currently used as a dining room