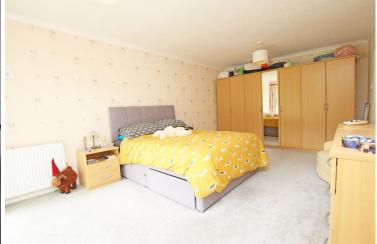

#### MASTER BEDROOM

18'10" (5.74m) x 11'5" (3.48m) With dressing area, shower room & door to balcony