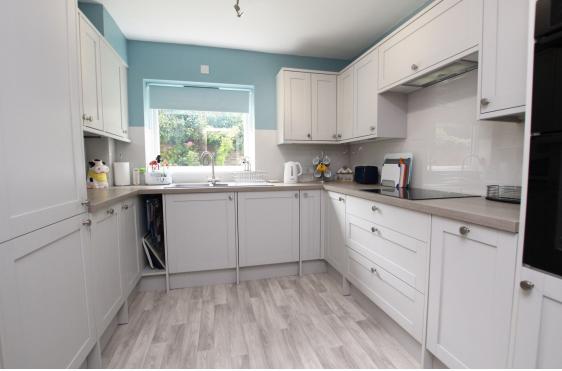

here is access to a large balcony accessed via the sitting room and main bedroom and the property enjoys the benefit of an abundance of fitted storage adding to the convenience. The property is set within well kept communal gardens and has a garage located in a block to the rear. The property is offered to the market chain free and has additional benefits include double glazing, gas central heating & cavity wall insulation.



















- Beautifully presented three bedroom ground floor flat
- Popular Lower Meads location
- Chain Free
- Modern kitchen with built in appliances
- Large balcony
- Modern bathroom and further shower room
- Garage
- Well kept communal gardens
- Close to Seafront, town centre and Meads village
- Double glazing, gas central heating & cavity wall insulation





## Accommodation:

## COMMUNAL ENTRANCE HALL

## ENTRANCE HALL

## SITTING ROOM

18'11" (5.77m) x 12'11" (3.94m) Door to balcony

#### KITCHEN

9'10" (3m) x 9'4" (2.84m)

#### MASTER BEDROOM

18'10" (5.74m) x 11'5" (3.48m) With dressing area, shower room & door to balcony

#### BEDROOM 2

12'10" (3.91m) x 11'5" (3.48m)

#### BEDROOM 3

12'11'' (3.94m) x 9'8" (2.95m) Currently used as a dining room

## **BATHROOM**

#### OUTSIDE:

## **GARAGE**

Located in a block to the rear

#### WELL KEPT COMMUNAL GARDENS

## LEASE:

Remainder of a 999 year Lease (Share of Freehold)

## MAINTENANCE:

£2,486 per annum

## GROUND RENT:

Nil

## PETS:

Not allowed

#### **SUB-LETTING:**

Not allowed

#### COUNCIL TAX:

Band 'D'

## EPC:

٦,

(All details concerning the terms of the Lease & outgoings are