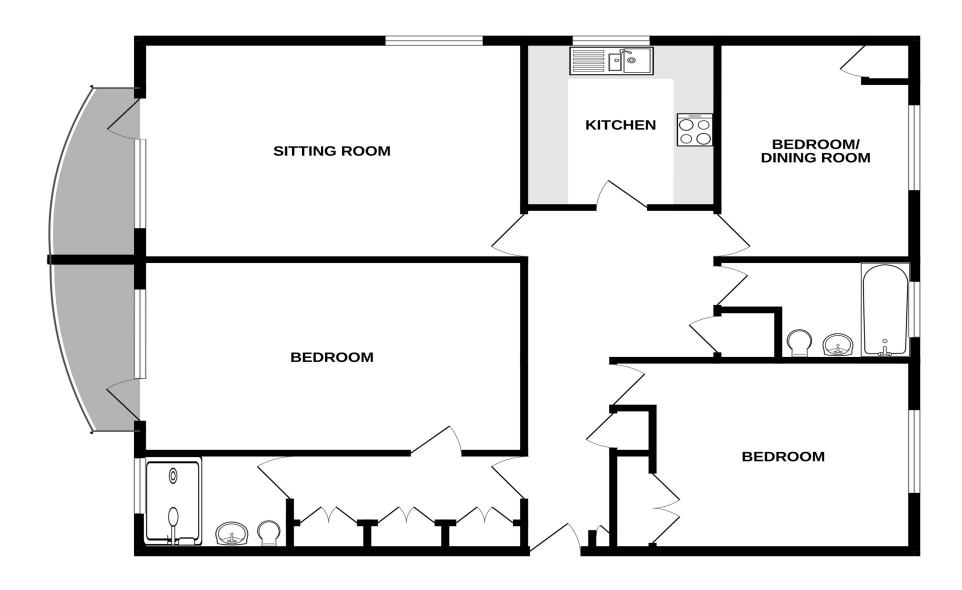

# GROUND FLOOR 1150 sq.ft. (106.9 sq.m.) approx.

Ref: 1

Whilst every care has been taken in the preparation of these particulars, neither the agents nor the vendor accept any responsibility for error or omission, nor do they constitute an offer or contract. Please note we have not tested any apparatus, fixtures, fittings, or services. Interested parties must undertake their own investigation into the working order of these items. All measurements are approximate whilst photographs and floorplans are provided for guidance only.