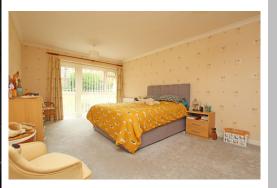

#### MASTER BEDROOM

18'10" (5.74m) x 11'5" (3.48m) With dressing area, shower room & door to balcony