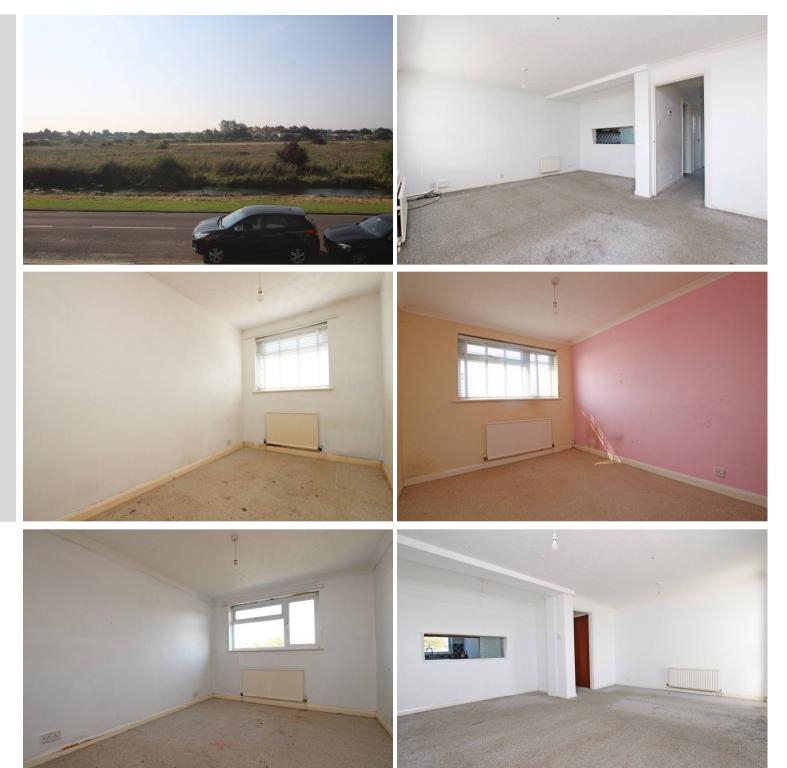

**38 Sevenoaks Road, Eastbourne, BN23 7LW** Price £250,000 | Freehold

TOWN CENTRE OFFICE 01323 416716

MEADS STREET OFFICE 01323 737962

A good size three bedroom terraced house with good size gardens and garage located close to schools, bus routes and the newly upgraded Langney shopping centre. This property is offered to the market chain free and although in need of some modernisation the property offers great potential. Accommodation comprises entrance porch, spacious and light living/dining room, kitchen with range of work surface with matching wall and floor units and integral cooker, hob & extractor, downstairs wc, three good size bedrooms and bathroom with suite comprising panelled bath, wash hand basin and wc. The property boasts pleasant views to the front across open green space and has a rear garden with convenient gate and door providing access to a garage at the rear. Additional benefits include double glazing and gas central heating.

#### **ENTRANCE PORCH**

LIVING / DINING ROOM 15'9" (4.8m) x 14'6" (4.42m)

### FIRST FLOOR LANDING

**BEDROOM 1** 11'9" (3.58m) x 9'7" (2.92m)

**BEDROOM 2** 10'6" (3.2m) x 8'9" (2.67m)

**BEDROOM 3** 10'6" (3.2m) x 6'7" (2.01m)

SHOWER ROOM

OUTSIDE: