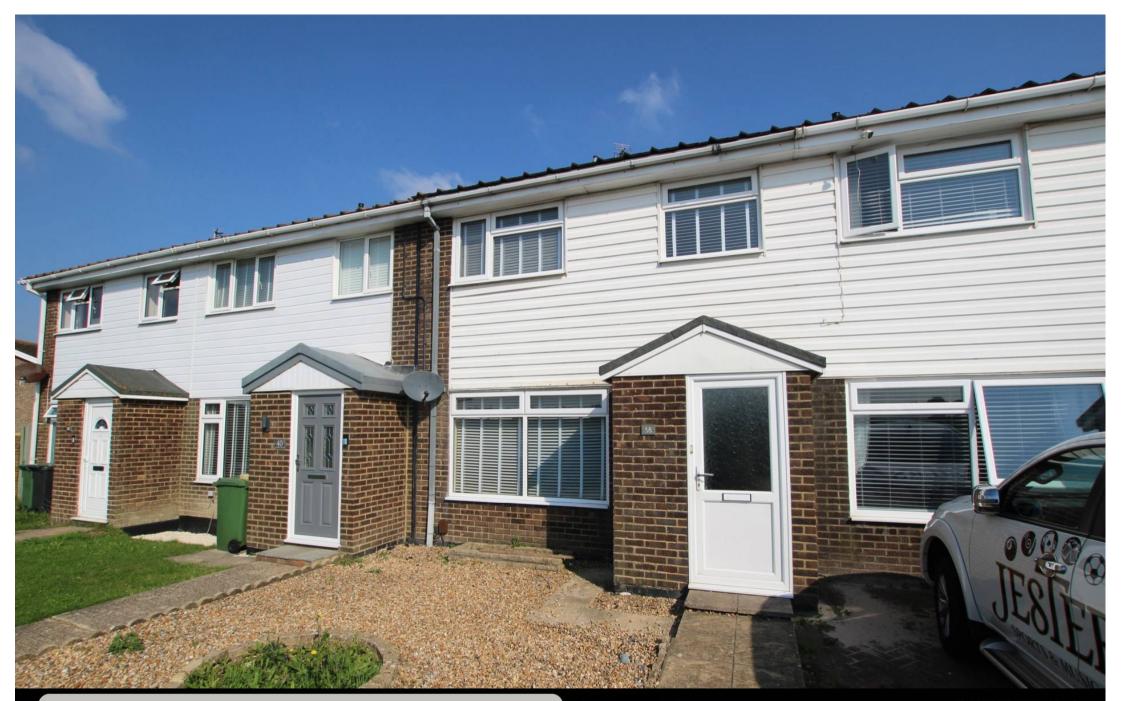

**38 Sevenoaks Road, Eastbourne, BN23 7LW** Price £250,000 | Freehold

TOWN CENTRE OFFICE 01323 416716

MEADS STREET OFFICE 01323 737962

A good size three bedroom terraced house with good size gardens and garage located close to schools, bus routes and the newly upgraded Langney shopping centre. This property is offered to the market chain free and although in need of some modernisation the property offers great potential. Accommodation comprises entrance porch, spacious and light living/dining room, kitchen with range of work surface with matching wall and floor units and integral cooker, hob & extractor, downstairs wc, three good size bedrooms and bathroom with suite comprising panelled bath, wash hand basin and wc. The property boasts pleasant views to the front across open green space and has a rear garden with convenient gate and door providing access to a garage at the rear. Additional benefits include double glazing and gas central heating.