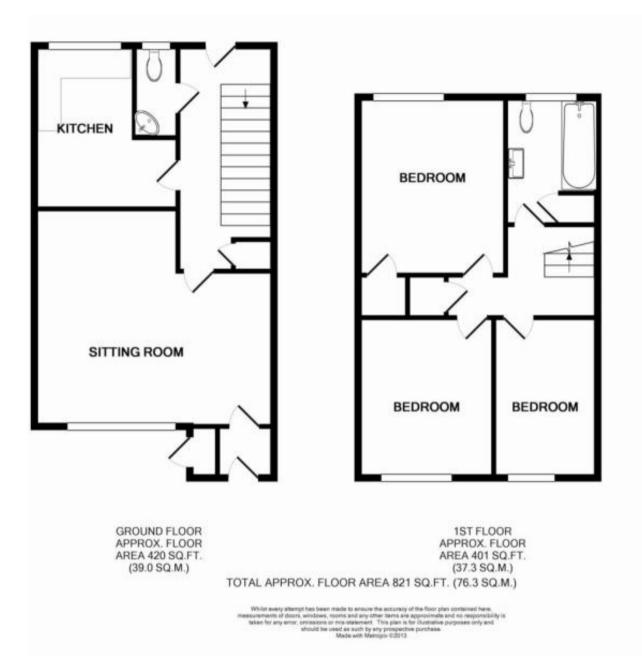

# Accommodation:

#### **ENTRANCE PORCH**

LIVING / DINING ROOM 15'9" (4.8m) x 14'6" (4.42m)

#### **INNER HALLWAY**

**KITCHEN** 10'9" (3.28m) x 9'4" (2.84m) Max

**DOWNSTAIRS WC** 

### FIRST FLOOR LANDING

**BEDROOM 1** 11'9" (3.58m) x 9'7" (2.92m)

**BEDROOM 2** 10'6" (3.2m) x 8'9" (2.67m)

**BEDROOM 3** 10'6" (3.2m) x 6'7" (2.01m)

SHOWER ROOM

OUTSIDE:

#### FRONT & REAR GARDENS

GARAGE Located in a block to the rear

COUNCIL TAX: Band `B`

**EPC:** °C°

Whilst every care has been taken in the preparation of these particulars, neither the agents nor the vendor accept any responsibility for error or omission, nor do they constitute an offer or contract. Please note we have not tested any apparatus, fixtures, fittings, or services. Interested parties must undertake their own investigation into the working order of these items. All measurements are approximate whilst photographs and floorplans are provided for guidance only.