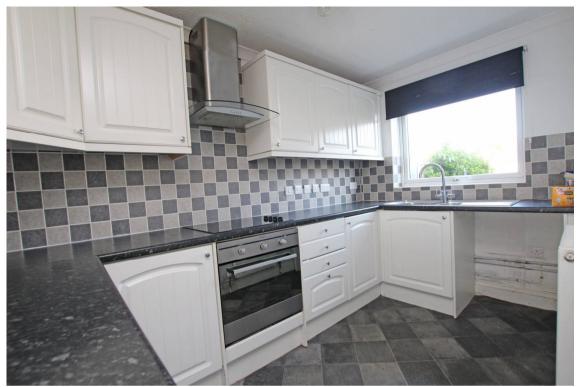

#### **INNER HALLWAY**

**KITCHEN** 10'9" (3.28m) x 9'4" (2.84m) Max

**DOWNSTAIRS WC** 