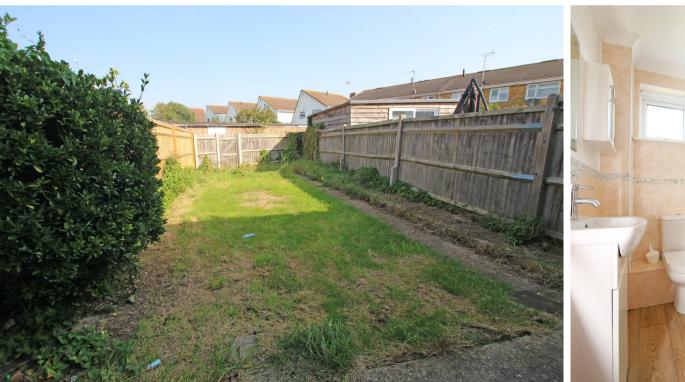

**38 Sevenoaks Road, Eastbourne, BN23 7LW** Price £250,000 | Freehold

TOWN CENTRE OFFICE 01323 416716

MEADS STREET OFFICE 01323 737962

A good size three bedroom terraced house with good size gardens and garage located close to schools, bus routes and the newly upgraded Langney shopping centre. This property is offered to the market chain free and although in need of some modernisation the property offers great potential. Accommodation comprises entrance porch, spacious and light living/dining room, kitchen with range of work surface with matching wall and floor units and integral cooker, hob & extractor, downstairs wc, three good size bedrooms and bathroom with suite comprising panelled bath, wash hand basin and wc. The property boasts pleasant views to the front across open green space and has a rear garden with convenient gate and door providing access to a garage at the rear. Additional benefits include double glazing and gas central heating.

#### FRONT & REAR GARDENS

GARAGE Located in a block to the rear

COUNCIL TAX: Band `B`

**EPC:** °C°

Whilst every care has been taken in the preparation of these particulars, neither the agents nor the vendor accept any responsibility for error or omission, nor do they constitute an offer or contract. Please note we have not tested any apparatus, fixtures, fittings, or services. Interested parties must undertake their own investigation into the working order of these items. All measurements are approximate whilst photographs and floorplans are provided for guidance only.