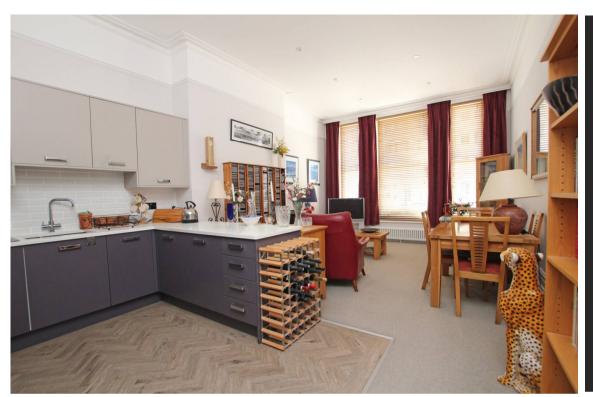

2 Lathom House, 4 Howard Square, Eastbourne, BN21 4EW

Price £300,000 | Share of Freehold

TOWN CENTRE OFFICE 01323 416716

MEADS STREET OFFICE 01323 737962

A delightful and immaculately presented two double bedroom hall floor apartment situated in a handsome period building just off Eastbourne's picturesque seafront and overlooking Howard Square. This wonderful property boasts high ceilings offering an abundance of natural light and enjoys stylish and modern decor throughout. Accommodation comprises communal entrance hall, private entrance hall with Herringbone luxury vinyl tile flooring, open plan sitting/dining room with large windows overlooking Howard Square, open plan modern fully fitted kitchen with one and a half drainer sink, a range of wall and floor cupboards with fitted appliances including oven, microwave, hob, fridge freezer, washing machine and dishwasher. There are two excellent size double bedrooms along with a modern bathroom with panelled bath with shower and glass screen, wash hand basin and low level wc. The property comes with a share of the freehold and has gas central heating. Eastbourne town centre is close by and offers a variety of high street and independent shops as well as a number of cafes, restaurants and cinema. An even closer walk are a number of theatres and the well renowned Towner gallery.

## Accommodation:

**COMMUNAL ENTRANCE HALL** 

PRIVATE ENTRANCE HALL

OPEN PLAN LIVING ROOM / KITCHEN

22'9" (6.93m) x 12'10" (3.91m)

**BEDROOM 1** 

13'8" (4.17m) x 9'11" (3.02m)

BEDROOM 2