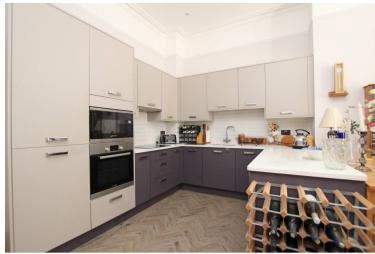

2 Lathom House, 4 Howard Square, Eastbourne, BN21 4EW

Price £300,000 | Share of Freehold

TOWN CENTRE OFFICE 01323 416716

MEADS STREET OFFICE 01323 737962

A delightful and immaculately presented two double bedroom hall floor apartment situated in a handsome period building just off Eastbourne's picturesque seafront and overlooking Howard Square. This wonderful property boasts high ceilings offering an abundance of natural light and enjoys stylish and modern decor throughout. Accommodation comprises communal entrance hall, private entrance hall with Herringbone luxury vinyl tile flooring, open plan sitting/dining room with large windows overlooking Howard Square, open plan modern fully fitted kitchen with one and a half drainer sink, a range of wall and floor cupboards with fitted appliances including oven, microwave, hob, fridge freezer, washing machine and dishwasher. There are two excellent size double bedrooms along with a modern bathroom with panelled bath with shower and glass screen, wash hand basin and low level wc. The property comes with a share of the freehold and has gas central heating. Eastbourne town centre is close by and offers a variety of high street and independent shops as well as a number of cafes, restaurants and cinema. An even closer walk are a number of theatres and the well renowned Towner gallery.

## Accommodation:

**COMMUNAL ENTRANCE HALL** 

PRIVATE ENTRANCE HALL

OPEN PLAN LIVING ROOM / KITCHEN

22'9" (6.93m) x 12'10" (3.91m)

**BEDROOM 1** 

13'8" (4.17m) x 9'11" (3.02m)

BEDROOM 2