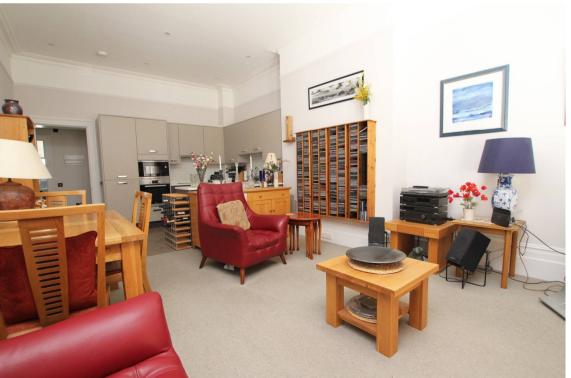

2 Lathom House, 4 Howard Square, Eastbourne, BN21 4EW

Price £300,000 | Share of Freehold

TOWN CENTRE OFFICE 01323 416716

MEADS STREET OFFICE 01323 737962

A delightful and immaculately presented two double bedroom hall floor apartment situated in a handsome period building just off Eastbourne's picturesque seafront and overlooking Howard Square. This wonderful property boasts high ceilings offering an abundance of natural light and enjoys stylish and modern decor throughout. Accommodation comprises communal entrance hall, private entrance hall with Herringbone luxury vinyl tile flooring, open plan sitting/dining room with large windows overlooking Howard Square, open plan modern fully fitted kitchen with one and a half drainer sink, a range of wall and floor cupboards with fitted appliances including oven, microwave, hob, fridge freezer, washing machine and dishwasher. There are two excellent size double bedrooms along with a modern bathroom with panelled bath with shower and glass screen, wash hand basin and low level wc. The property comes with a share of the freehold and has gas central heating. Eastbourne town centre is close by and offers a variety of high street and independent shops as well as a number of cafes, restaurants and cinema. An even closer walk are a number of theatres and the well renowned Towner gallery.

## Accommodation:

**COMMUNAL ENTRANCE HALL** 

PRIVATE ENTRANCE HALL

OPEN PLAN LIVING ROOM / KITCHEN

22'9" (6.93m) x 12'10" (3.91m)

**BEDROOM 1** 

13'8" (4.17m) x 9'11" (3.02m)

BEDROOM 2