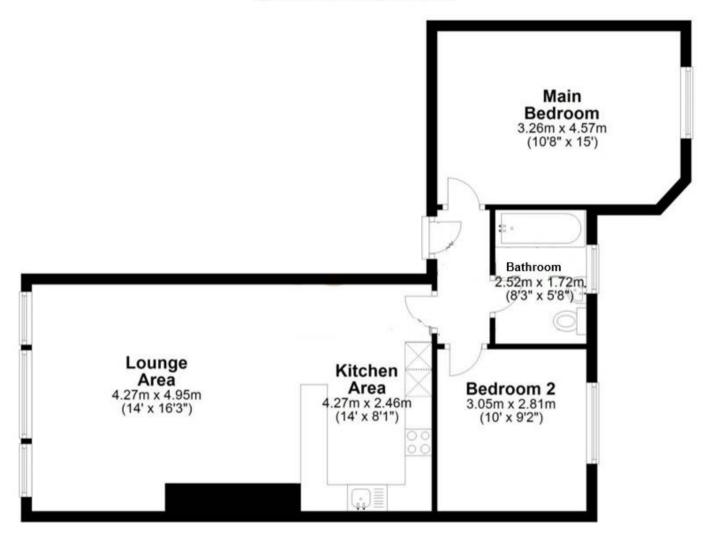

## Accommodation:

**COMMUNAL ENTRANCE HALL** 

PRIVATE ENTRANCE HALL

OPEN PLAN LIVING ROOM / KITCHEN

22'9" (6.93m) x 12'10" (3.91m)

**BEDROOM 1** 

13'8" (4.17m) x 9'11" (3.02m)

BEDROOM 2

9'3" (2.82m) x 9'2" (2.79m)

**BATHROOM** 

LEASE:

999 years from 2017 (Share of Freehold)

**MAINTENANCE:** 

Payable in 2024 - £2,225 per annum

**SUB-LETTING** 

Allowed, with permission- No holiday lets

## **Ground Floor**

Approx. 63.5 sq. metres (683.1 sq. feet)

Total area: approx. 63.5 sq. metres (683.1 sq. feet)

Ref: 1

Whilst every care has been taken in the preparation of these particulars, neither the agents nor the vendor accept any responsibility for error or omission, nor do they constitute an offer or contract. Please note we have not tested any apparatus, fixtures, fittings, or services. Interested parties must undertake their own investigation into the working order of these items. All measurements are approximate whilst photographs and floorplans are provided for quidance only.