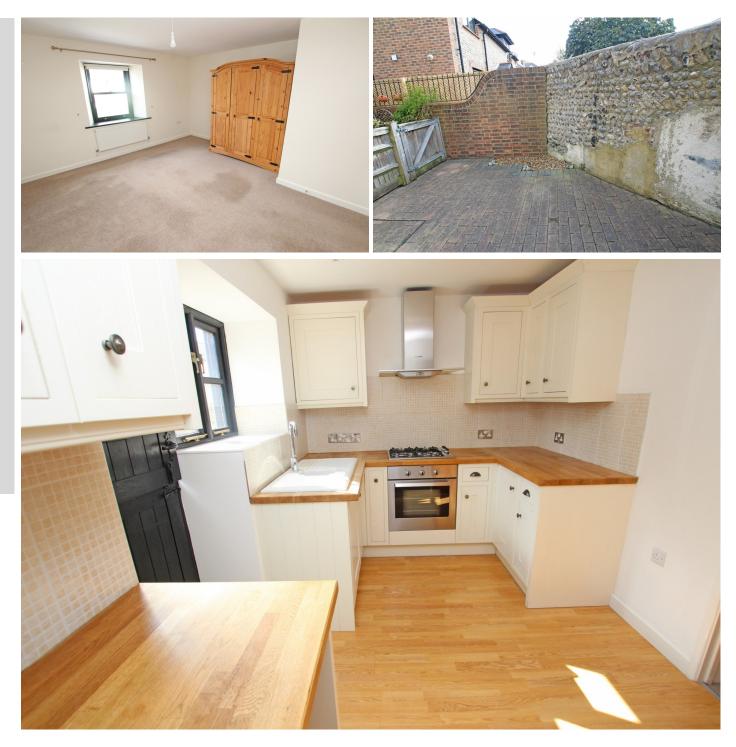

## Accommodation:

LIVING ROOM 13'0" (3.96m) x 12'6" (3.81m)

**KITCHEN** 13'0" (3.96m) x 7'8" (2.34m)

## BATHROOM/WC

**OUTSIDE:** 

SMALL COURTYARD GARDEN

COUNCIL TAX: "B"

EPC: "D"

**1ST FLOOR** 

Whilst every care has been taken in the preparation of these particulars, neither the agents nor the vendor accept any responsibility for error or omission, nor do they constitute an offer or contract. Please note we have not tested any apparatus, fixtures, fittings, or services. Interested parties must undertake their own investigation into the working order of these items. All measurements are approximate whilst photographs and floorplans are provided for guidance only.