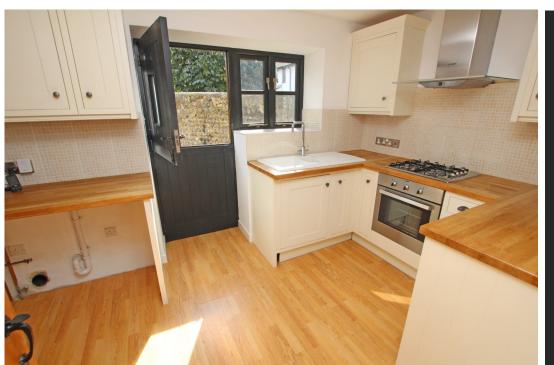

## Accommodation:

LIVING ROOM 13'0" (3.96m) x 12'6" (3.81m)

**KITCHEN** 13'0" (3.96m) x 7'8" (2.34m)