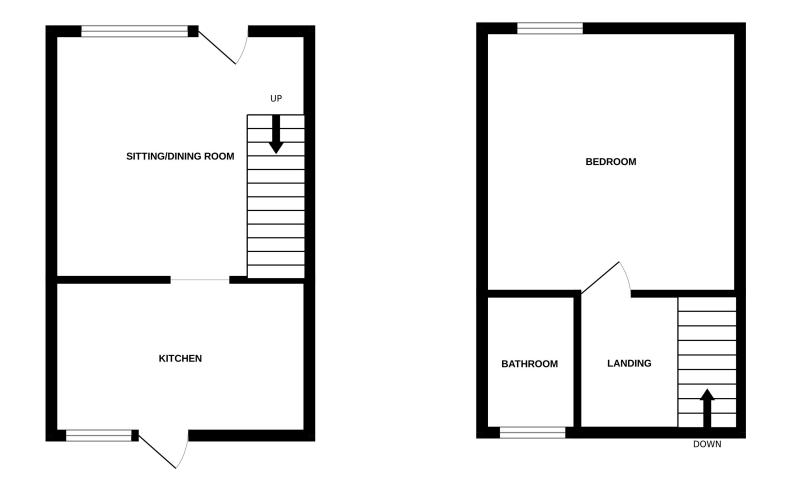

## Accommodation:

LIVING ROOM 13'0" (3.96m) x 12'6" (3.81m)

**KITCHEN** 13'0" (3.96m) x 7'8" (2.34m)

## FIRST FLOOR LANDING

**BEDROOM** 13'4" (4.06m) x 13'0" (3.96m)

## BATHROOM/WC

**OUTSIDE:** 

SMALL COURTYARD GARDEN

COUNCIL TAX: "B"

EPC: "D"

**1ST FLOOR** 

Whilst every care has been taken in the preparation of these particulars, neither the agents nor the vendor accept any responsibility for error or omission, nor do they constitute an offer or contract. Please note we have not tested any apparatus, fixtures, fittings, or services. Interested parties must undertake their own investigation into the working order of these items. All measurements are approximate whilst photographs and floorplans are provided for guidance only.