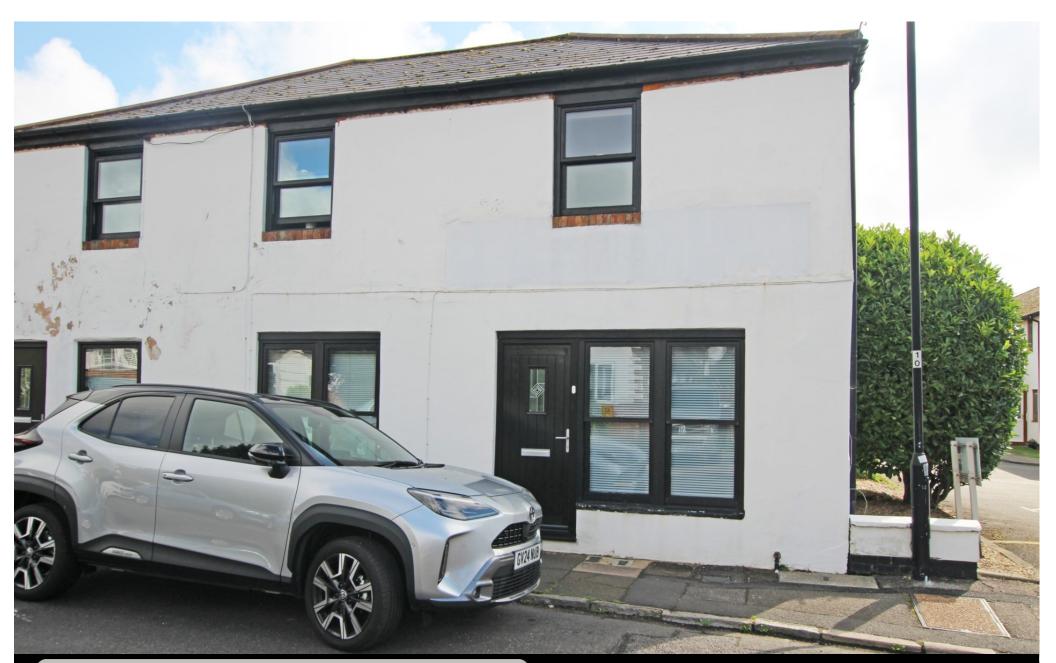

**38 Ocklynge Road, Eastbourne, BN21 1PP** Price £239,950 | Freehold

TOWN CENTRE OFFICE 01323 416716 MEADS STREET OFFICE 01323 737962 A delightful one bedroom semi-detached cottage-style property, enjoying a most convenient and popular location in the Motcombe area of Eastbourne. The house provides compact yet well-proportioned accommodation and is considered to be presented for sale in good decorative condition. The accommodation comprises a living room opening into a fitted kitchen with a range of matching wall and base units beneath contoured work surfaces with an integrated oven and hob. A stable door opens onto a small courtyard garden. Stairs rise from the living room to the first floor landing where a generous double bedroom and modern bathroom are situated. Other benefits include gas central heating and sealed unit double glazing. St Mary's Parish Church, a Waitrose store, Gildredge Park and locals pubs are all in the immediate vicinity, whilst Eastbourne town centre is approximately 1 mile away.

## At a Glance:

- Highly prized & convenient Motcombe location
- No onward chain
- Charming cottage-style semi-detached house
- Gas central heating
- Sealed unit double glazing
- Small courtyard garden
- Compact yet well presented accommodation