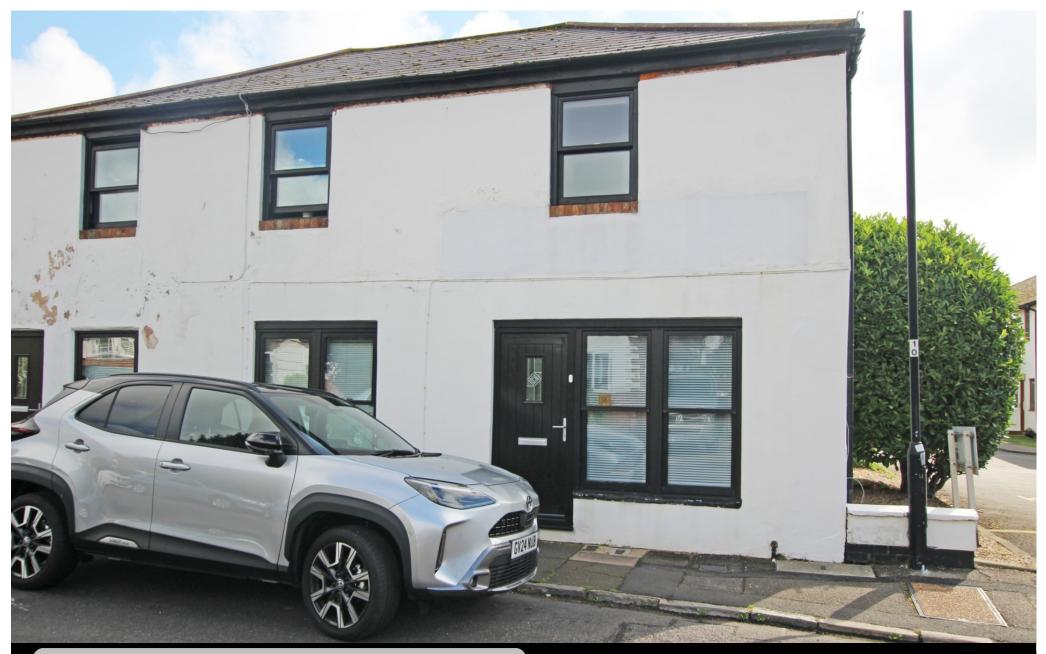

38 Ocklynge Road, Eastbourne, BN21 1PP

Price £245,000 | Freehold

TOWN CENTRE OFFICE 01323 416716

MEADS STREET OFFICE 01323 737962

A delightful one bedroom semi-detached cottagestyle property, enjoying a most convenient and popular location in the Motcombe area of Eastbourne. The house provides compact yet wellproportioned accommodation and is considered to be presented for sale in good decorative condition. The accommodation comprises a living room opening into a fitted kitchen with a range of matching wall and base units beneath contoured work surfaces with an integrated oven and hob. A stable door opens onto a small courtyard garden. Stairs rise from the living room to the first floor landing where a generous double bedroom and modern bathroom are situated. Other benefits include gas central heating and sealed unit double glazing. St Mary's Parish Church, a Waitrose store, Gildredge Park and locals pubs are all in the immediate vicinity, whilst Eastbourne town centre is approximately 1 mile away.

## At a Glance:

- Highly prized & convenient Motcombe location
- No onward chain
- Charming cottage-style semi-detached house
- Gas central heating
- Sealed unit double glazing
- Small courtyard garden
- Compact yet well presented accommodation