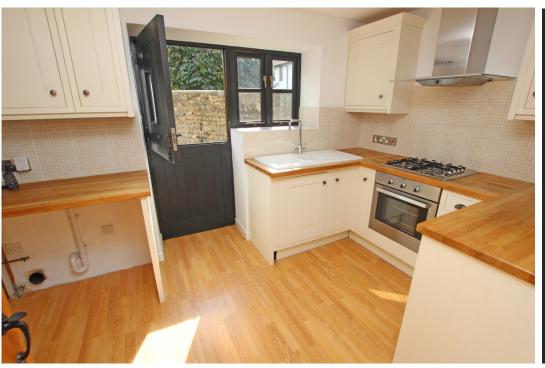

38 Ocklynge Road, Eastbourne, BN21 1PP

Price £245,000 | Freehold

TOWN CENTRE OFFICE 01323 416716

MEADS STREET OFFICE 01323 737962

A delightful one bedroom semi-detached cottagestyle property, enjoying a most convenient and popular location in the Motcombe area of Eastbourne. The house provides compact yet wellproportioned accommodation and is considered to be presented for sale in good decorative condition. The accommodation comprises a living room opening into a fitted kitchen with a range of matching wall and base units beneath contoured work surfaces with an integrated oven and hob. A stable door opens onto a small courtyard garden. Stairs rise from the living room to the first floor landing where a generous double bedroom and modern bathroom are situated. Other benefits include gas central heating and sealed unit double glazing. St Mary's Parish Church, a Waitrose store, Gildredge Park and locals pubs are all in the immediate vicinity, whilst Eastbourne town centre is approximately 1 mile away.

## **Accommodation:**

LIVING ROOM

13'0" (3.96m) x 12'6" (3.81m)

**KITCHEN** 

13'0" (3.96m) x 7'8" (2.34m)

FIRST FLOOR LANDING

**BEDROOM** 

13'4" (4.06m) x 13'0" (3.96m)