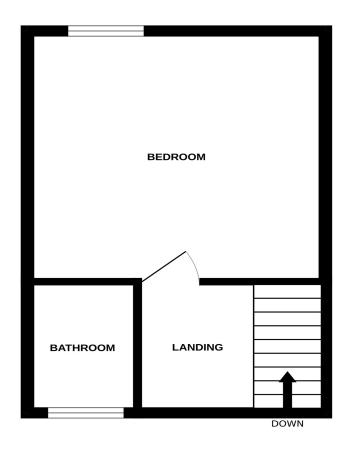

## **Accommodation:**

LIVING ROOM

13'0" (3.96m) x 12'6" (3.81m)

**KITCHEN** 

13'0" (3.96m) x 7'8" (2.34m)

FIRST FLOOR LANDING

**BEDROOM** 

13'4" (4.06m) x 13'0" (3.96m)

**BATHROOM/WC** 

**OUTSIDE:** 

SMALL COURTYARD GARDEN

**COUNCIL TAX:** 

"B"

EPC:

"D"

GROUND FLOOR 1ST FLOOR