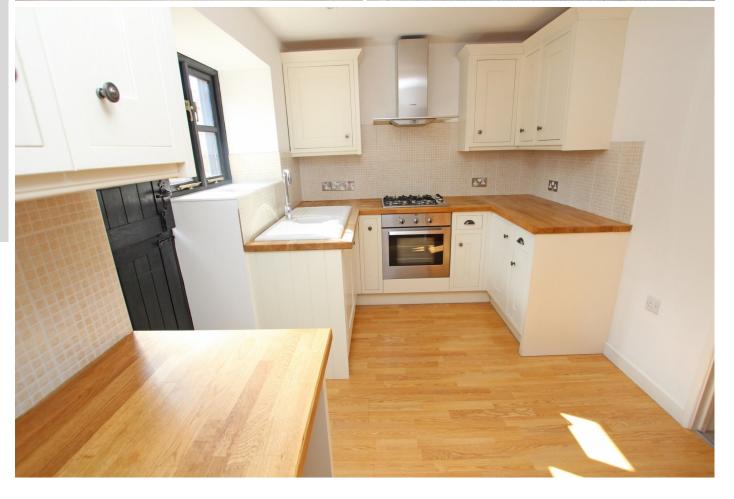

38 Ocklynge Road, Eastbourne, BN21 1PP

Price £245,000 | Freehold

TOWN CENTRE OFFICE 01323 416716

MEADS STREET OFFICE 01323 737962

A delightful one bedroom semi-detached cottagestyle property, enjoying a most convenient and popular location in the Motcombe area of Eastbourne. The house provides compact yet wellproportioned accommodation and is considered to be presented for sale in good decorative condition. The accommodation comprises a living room opening into a fitted kitchen with a range of matching wall and base units beneath contoured work surfaces with an integrated oven and hob. A stable door opens onto a small courtyard garden. Stairs rise from the living room to the first floor landing where a generous double bedroom and modern bathroom are situated. Other benefits include gas central heating and sealed unit double glazing. St Mary's Parish Church, a Waitrose store, Gildredge Park and locals pubs are all in the immediate vicinity, whilst Eastbourne town centre is approximately 1 mile away.

## **Accommodation:**

LIVING ROOM

13'0" (3.96m) x 12'6" (3.81m)

**KITCHEN** 

13'0" (3.96m) x 7'8" (2.34m)

FIRST FLOOR LANDING

**BEDROOM** 

13'4" (4.06m) x 13'0" (3.96m)