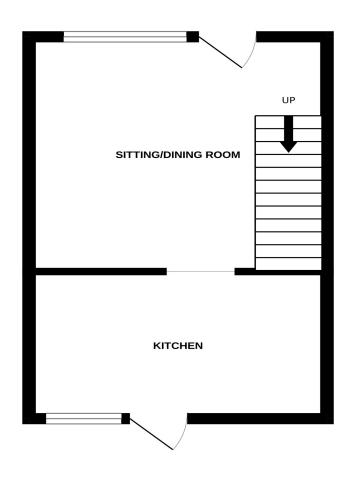

## **Accommodation:**

LIVING ROOM

13'0" (3.96m) x 12'6" (3.81m)

**KITCHEN** 

13'0" (3.96m) x 7'8" (2.34m)

FIRST FLOOR LANDING

**BEDROOM** 

13'4" (4.06m) x 13'0" (3.96m)

**BATHROOM/WC** 

**OUTSIDE:** 

SMALL COURTYARD GARDEN

**COUNCIL TAX:** 

"B"

EPC:

"D"

GROUND FLOOR 1ST FLOOR