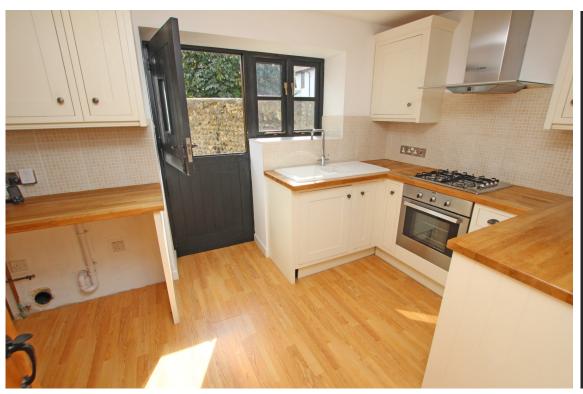

38 Ocklynge Road, Eastbourne, BN21 1PP

Price £250,000 | Freehold

TOWN CENTRE OFFICE 01323 416716

MEADS STREET OFFICE 01323 737962

A delightful one bedroom semi-detached cottagestyle property, enjoying a most convenient and popular location in the Motcombe area of Eastbourne. The house provides compact yet wellproportioned accommodation and is considered to be presented for sale in good decorative condition. The accommodation comprises a living room opening into a fitted kitchen with a range of matching wall and base units beneath contoured work surfaces with an integrated oven and hob. A stable door opens onto a small courtyard garden. Stairs rise from the living room to the first floor landing where a generous double bedroom and modern bathroom are situated. Other benefits include gas central heating and sealed unit double glazing. St Mary's Parish Church, a Waitrose store, Gildredge Park and locals pubs are all in the immediate vicinity, whilst Eastbourne town centre is approximately 1 mile away.

LIVING ROOM

13'0" (3.96m) x 12'6" (3.81m)

**KITCHEN** 

13'0" (3.96m) x 7'8" (2.34m)

FIRST FLOOR LANDING

**BEDROOM** 

13'4" (4.06m) x 13'0" (3.96m)

BATHROOM/WC

**OUTSIDE:** 

SMALL COURTYARD GARDEN

**COUNCIL TAX:** 

"B"

EPC:

"D"

**GROUND FLOOR** 1ST FLOOR