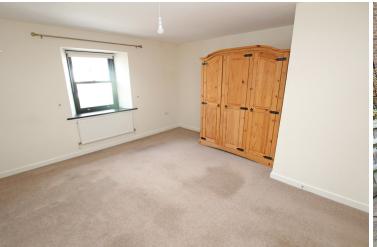

LIVING ROOM

13'0" (3.96m) x 12'6" (3.81m)

**KITCHEN** 

13'0" (3.96m) x 7'8" (2.34m)

FIRST FLOOR LANDING

**BEDROOM** 

13'4" (4.06m) x 13'0" (3.96m)

BATHROOM/WC