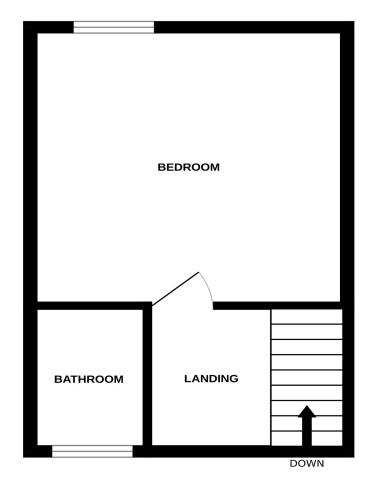

LIVING ROOM

13'0" (3.96m) x 12'6" (3.81m)

**KITCHEN** 

13'0" (3.96m) x 7'8" (2.34m)

FIRST FLOOR LANDING

**BEDROOM** 

13'4" (4.06m) x 13'0" (3.96m)

BATHROOM/WC

**OUTSIDE:** 

SMALL COURTYARD GARDEN

**COUNCIL TAX:** 

"B"

EPC:

"D"

**GROUND FLOOR** 1ST FLOOR