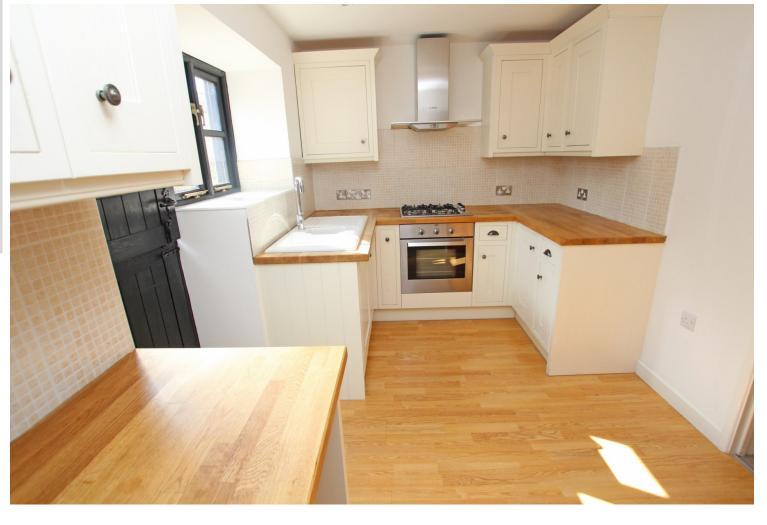

38 Ocklynge Road, Eastbourne, BN21 1PP

Price £250,000 | Freehold

TOWN CENTRE OFFICE 01323 416716

MEADS STREET OFFICE 01323 737962

A delightful one bedroom semi-detached cottagestyle property, enjoying a most convenient and popular location in the Motcombe area of Eastbourne. The house provides compact yet wellproportioned accommodation and is considered to be presented for sale in good decorative condition. The accommodation comprises a living room opening into a fitted kitchen with a range of matching wall and base units beneath contoured work surfaces with an integrated oven and hob. A stable door opens onto a small courtyard garden. Stairs rise from the living room to the first floor landing where a generous double bedroom and modern bathroom are situated. Other benefits include gas central heating and sealed unit double glazing. St Mary's Parish Church, a Waitrose store, Gildredge Park and locals pubs are all in the immediate vicinity, whilst Eastbourne town centre is approximately 1 mile away.

LIVING ROOM

13'0" (3.96m) x 12'6" (3.81m)

**KITCHEN** 

13'0" (3.96m) x 7'8" (2.34m)

FIRST FLOOR LANDING

**BEDROOM** 

13'4" (4.06m) x 13'0" (3.96m)

BATHROOM/WC