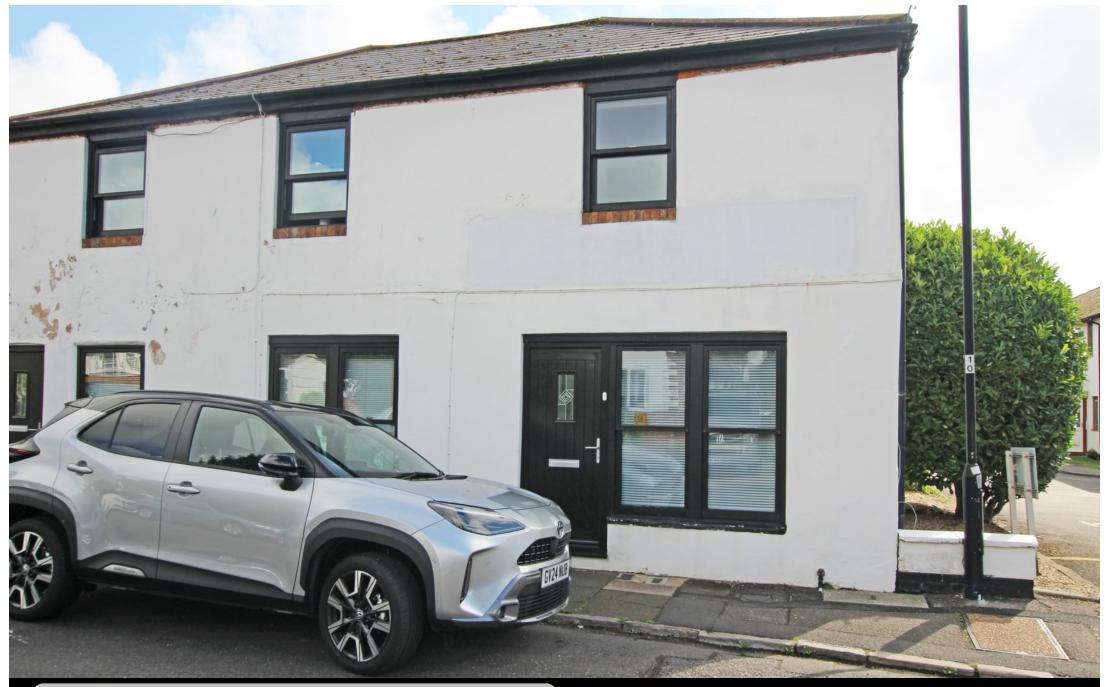

38 Ocklynge Road, Eastbourne, BN21 1PP

Price £250,000 | Freehold

TOWN CENTRE OFFICE 01323 416716

MEADS STREET OFFICE 01323 737962

A delightful one bedroom semi-detached cottagestyle property, enjoying a most convenient and popular location in the Motcombe area of Eastbourne. The house provides compact yet wellproportioned accommodation and is considered to be presented for sale in good decorative condition. The accommodation comprises a living room opening into a fitted kitchen with a range of matching wall and base units beneath contoured work surfaces with an integrated oven and hob. A stable door opens onto a small courtyard garden. Stairs rise from the living room to the first floor landing where a generous double bedroom and modern bathroom are situated. Other benefits include gas central heating and sealed unit double glazing. St Mary's Parish Church, a Waitrose store, Gildredge Park and locals pubs are all in the immediate vicinity, whilst Eastbourne town centre is approximately 1 mile away.

## At a Glance:

- Highly prized & convenient Motcombe location
- No onward chain
- Charming cottage-style semidetached house
- Gas central heating
- Sealed unit double glazing
- Small courtyard garden
- Compact yet well presented accommodation