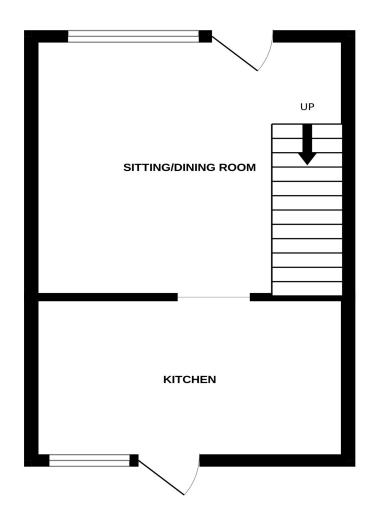

LIVING ROOM

13'0" (3.96m) x 12'6" (3.81m)

**KITCHEN** 

13'0" (3.96m) x 7'8" (2.34m)

FIRST FLOOR LANDING

**BEDROOM** 

13'4" (4.06m) x 13'0" (3.96m)

BATHROOM/WC

**OUTSIDE:** 

SMALL COURTYARD GARDEN

**COUNCIL TAX:** 

"B"

EPC:

"D"

**GROUND FLOOR** 1ST FLOOR