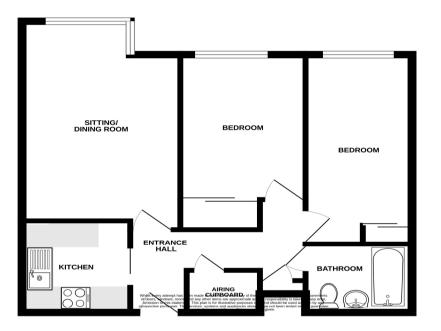

## Accommodation:

**COMMUNAL ENTRANCE HALL** 

**STAIRS & LIFT TO FIRST FLOOR** 

**PRIVATE ENTRANCE HALL** 

**SITTING ROOM** 15'3" (4.65m) x 10'4" (3.15m)

**KITCHEN** 7'5" (2.26m) x 7'3" (2.21m)

**BEDROOM 1** 12'1" (3.68m) x 8'2" (2.49m)

**BEDROOM 2** 15'4" (4.67m) x 7'0" (2.13m)

BATHROOM

**COMMUNAL GARDENS** 