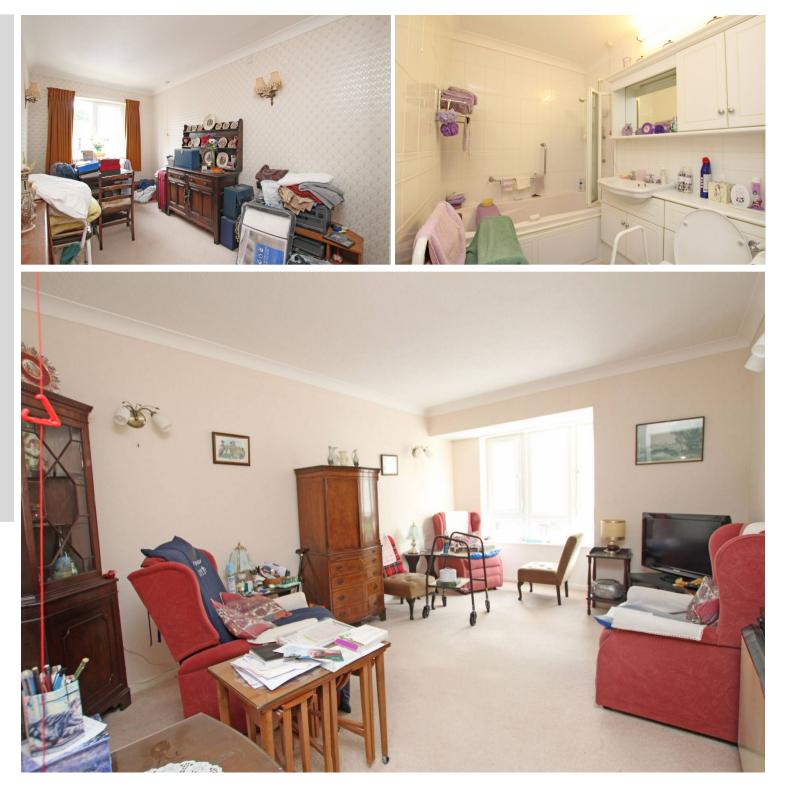

## Accommodation:

**COMMUNAL ENTRANCE HALL** 

**STAIRS & LIFT TO FIRST FLOOR** 

**PRIVATE ENTRANCE HALL** 

**SITTING ROOM** 15'3" (4.65m) x 10'4" (3.15m)

**KITCHEN** 7'5" (2.26m) x 7'3" (2.21m)

**BEDROOM 1** 12'1" (3.68m) x 8'2" (2.49m)

**BEDROOM 2** 15'4" (4.67m) x 7'0" (2.13m)

BATHROOM

**COMMUNAL GARDENS** 