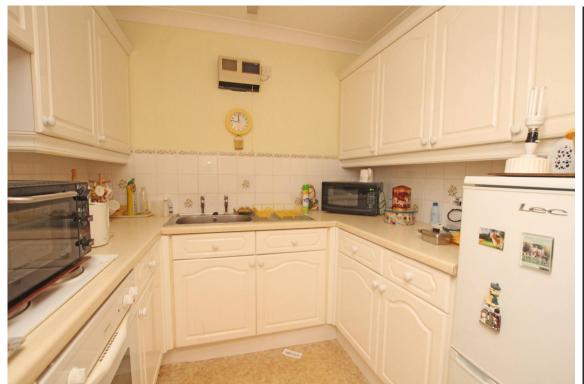

## Accommodation:

**COMMUNAL ENTRANCE HALL** 

**STAIRS & LIFT TO FIRST FLOOR** 

**PRIVATE ENTRANCE HALL** 

**SITTING ROOM** 15'3" (4.65m) x 10'4" (3.15m)

**KITCHEN** 7'5" (2.26m) x 7'3" (2.21m)

**BEDROOM 1** 12'1" (3.68m) x 8'2" (2.49m)