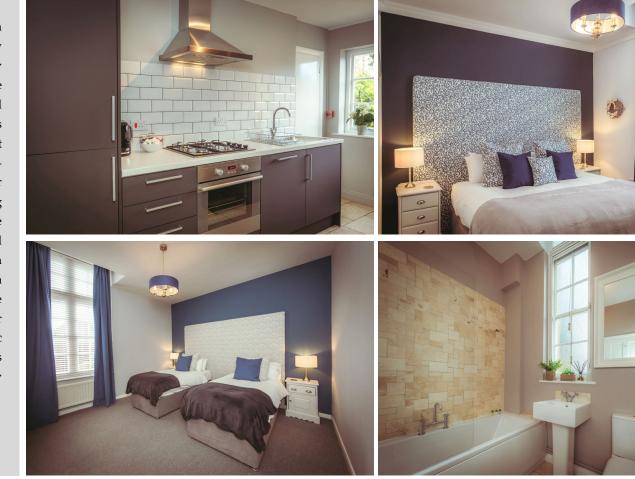

## Accommodation:

ENTRANCE HALL

HALLWAY

LIVING/DINING ROOM 20'0" (6.1m) x 15'1" (4.6m)

**KITCHEN** 14'1" (4.29m) x 6'3" (1.91m)

**BEDROOM 1** 13'1" (3.99m) x 10'6" (3.2m)

BEDROOM 2 14'1" (4.29m) x 13'1" (3.99m)

BATHROOM

**OUTSIDE:** 

**COMMUNAL GARDENS** 

**RESIDENTS' PARKING** 

LEASE: Approx 983 years remaining

MAINTENANCE: Approx £3,200 per annum including reserve fund contribution

GROUND RENT: TBC

**PETS:** Not allowed