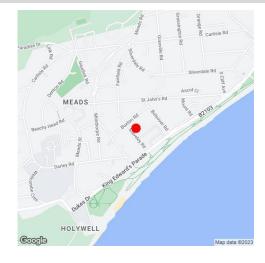

Flat 4 Kent House, 7 Staveley Road, Eastbourne, BN20 7JUPrice £295,000Leasehold

TOWN CENTRE OFFICE 01323 416716 MEADS STREET OFFICE 01323 737962 A particularly well appointed two bedroom ground floor flat forming part of the highly desirable Kent House development, enviably located within 100 yards of meads seafront. The accommodation retains much of its original character with high ceilings and skirting boards and includes a delightful 20` x 15` dual aspect living room. The kitchen has been recently refitted with modern wall and base units together with a range of appliances with a door providing access to the communal gardens. The two double bedrooms are both of a good size and are served by a modern bathroom. The flat is situated within attractive communal gardens and there is a residents parking area to the front. Located in the heart of Meads, local shopping facilities and other amenities including restaurants and two Public Houses are within a few hundred yards in Meads Street, whilst Eastbourne town centre and railway station are approximately 1 mile distant.