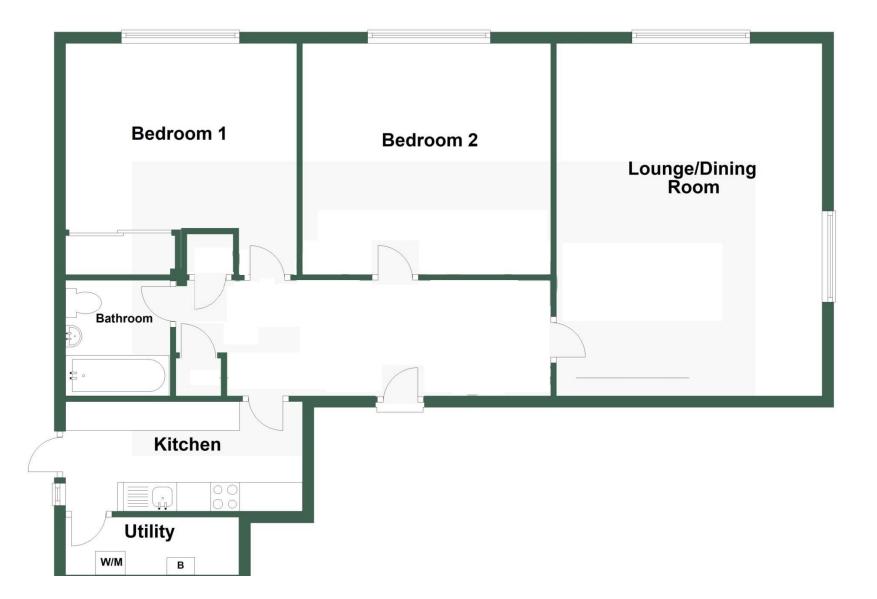

## Accommodation:

ENTRANCE HALL

HALLWAY

LIVING/DINING ROOM 20'0" (6.1m) x 15'1" (4.6m)

**KITCHEN** 14'1" (4.29m) x 6'3" (1.91m)

**BEDROOM 1** 13'1" (3.99m) x 10'6" (3.2m)

BEDROOM 2 14'1" (4.29m) x 13'1" (3.99m)

## Hall Floor