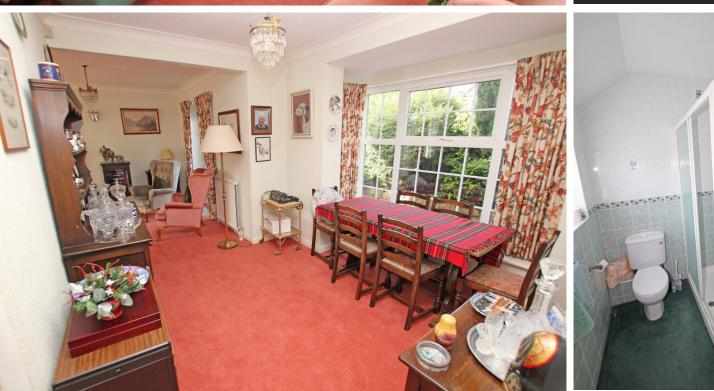

HALL

8'3" (2.51m) x 6'10" (2.08m)

CLOAKROOM / WC

Accommodation:

SITTING AREA

DINING AREA

LIVING ROOM COMPRISING:

18'0" (5.49m) x 11'0" (3.35m)

## EN SUITE BATHROOM

**BEDROOM 2** 11'0" (3.35m) x 10'8" (3.25m)

**BEDROOM 3** 11'0" (3.35m) x 7'3" (2.21m)

SHOWER ROOM / WC

**OUTSIDE:** 

COURTYARD GARDEN TO THE REAR

GARAGE WITH UP & OVER DOOR & PARKING SPACE