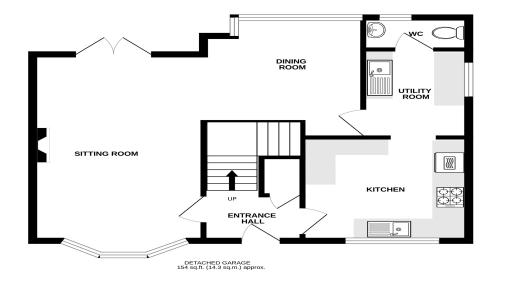

HALL

8'3" (2.51m) x 6'10" (2.08m)

CLOAKROOM / WC

Accommodation:

SITTING AREA

DINING AREA

LIVING ROOM COMPRISING:

18'0" (5.49m) x 11'0" (3.35m)

## TOTAL FLOOR AREA : 1279 sq.ft. (118.8 sq.m.) approx.

Whilst every attempt has been made to ensure the accuracy of the floorplan contained here, measurements of doors, windows, rooms and any other items are approximate and no responsibility is taken for any error, omission or mis-statement. This plan is for illustrative purposes only and should be used as such by any prospective purchaser. The services, systems and appliances shown have not been tested and no guarantee as to their operability or efficiency can be given. Made with Metropix ©2024