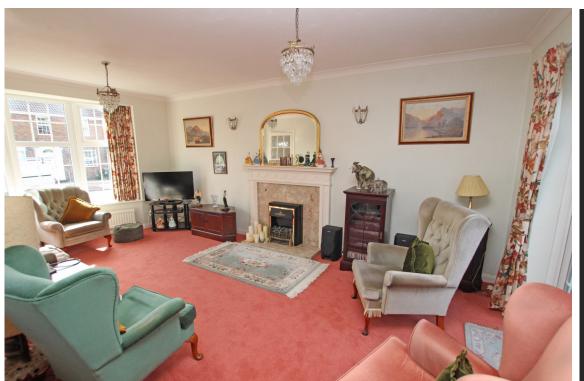

HALL

8'3" (2.51m) x 6'10" (2.08m)

CLOAKROOM / WC

Accommodation:

SITTING AREA

DINING AREA

LIVING ROOM COMPRISING:

18'0" (5.49m) x 11'0" (3.35m)