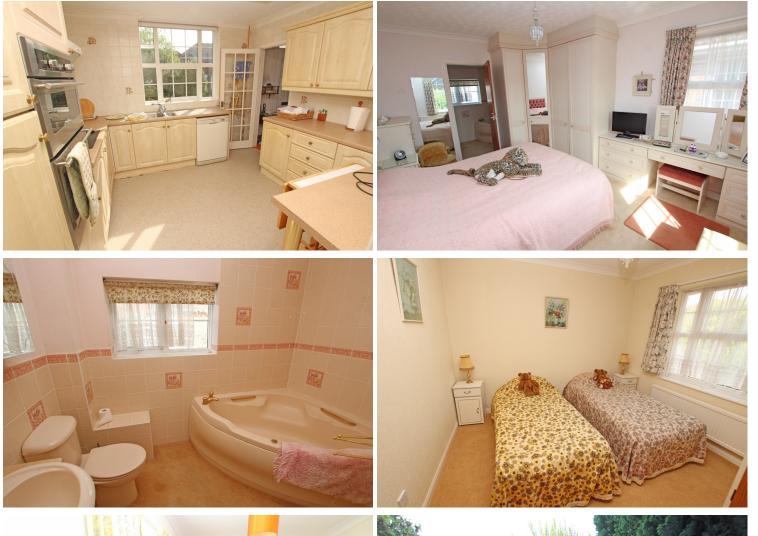

HALL

8'3" (2.51m) x 6'10" (2.08m)

CLOAKROOM / WC

Accommodation:

SITTING AREA

DINING AREA

LIVING ROOM COMPRISING:

18'0" (5.49m) x 11'0" (3.35m)

10'6" (3.2m) x 10'6" (3.2m)

LANDING

BEDROOM 1 14'0" (4.27m) x 11'0" (3.35m)

## EN SUITE BATHROOM

**BEDROOM 2** 11'0" (3.35m) x 10'8" (3.25m)

**BEDROOM 3** 11'0" (3.35m) x 7'3" (2.21m)

SHOWER ROOM / WC

**OUTSIDE:** 

COURTYARD GARDEN TO THE REAR

GARAGE WITH UP & OVER DOOR & PARKING SPACE