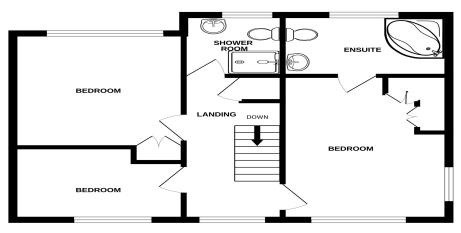

10'6" (3.2m) x 10'6" (3.2m)

LANDING

BEDROOM 1 14'0" (4.27m) x 11'0" (3.35m)

## EN SUITE BATHROOM

**BEDROOM 2** 11'0" (3.35m) x 10'8" (3.25m)

**BEDROOM 3** 11'0" (3.35m) x 7'3" (2.21m)

SHOWER ROOM / WC

**OUTSIDE:** 

COURTYARD GARDEN TO THE REAR

GARAGE WITH UP & OVER DOOR & PARKING SPACE

**COUNCIL TAX:** Band `F`

EPC: `D`

1ST FLOOR 546 sq.ft. (50.8 sq.m.) approx