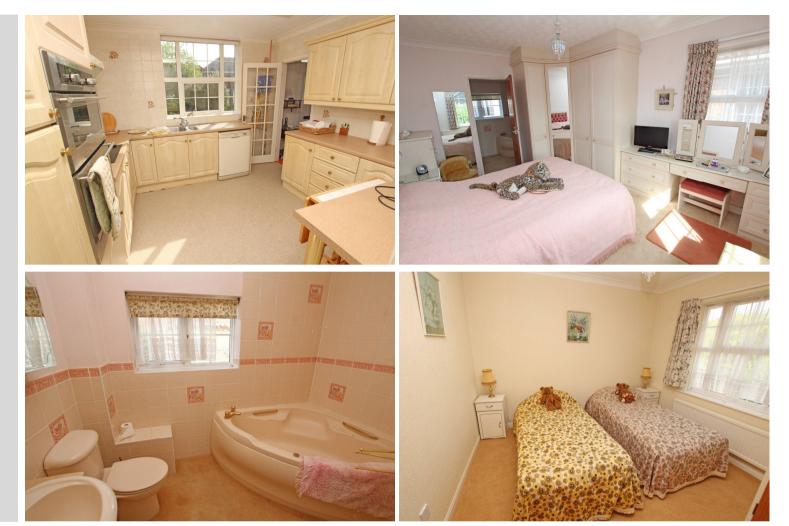

### Accommodation:

HALL

LIVING ROOM COMPRISING:

**SITTING AREA** 18'0" (5.49m) x 11'0" (3.35m)

**DINING AREA** 10'6" (3.2m) x 10'6" (3.2m)

**KITCHEN** 10'9" (3.28m) x 9'9" (2.97m)

UTILITY ROOM 8'3" (2.51m) x 6'10" (2.08m)

CLOAKROOM / WC

LANDING

**BEDROOM 1** 14'0" (4.27m) x 11'0" (3.35m)

## EN SUITE BATHROOM

BEDROOM 2 11'0" (3.35m) x 10'8" (3.25m)

**BEDROOM 3** 11'0" (3.35m) x 7'3" (2.21m)

SHOWER ROOM / WC

OUTSIDE:

COURTYARD GARDEN TO THE REAR

GARAGE WITH UP & OVER DOOR & PARKING SPACE

COUNCIL TAX: Band `F`