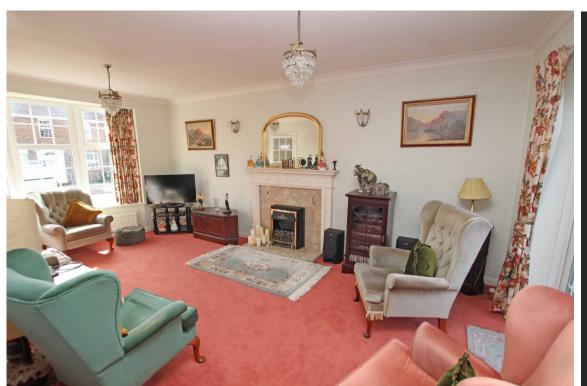

**12 Beristede Close, Eastbourne, BN20 7EO**Guide Price £595,000 – 610,000Freehold

TOWN CENTRE OFFICE 01323 416716

MEADS STREET OFFICE 01323 737962

A most appealing three bedroom detached house of pleasing appearance, forming part of a small exclusive development of similar detached houses enviably located in the Lower Meads area of Eastbourne. The house provides particularly well proportioned accommodation that includes a dual aspect 19° sitting room with casement doors leading to the rear garden and a separate dining area. The kitchen is fitted with a range of matching wall and base units beneath contoured work surfaces with an integrated oven and hob. There is also a generous utility room plumbed for a washing machine. The three bedrooms are all of a reasonable size and the master bedroom has an en-suite bathroom. The other two bedrooms are served by a re-fitted shower room. Other benefits include gas central heating, sealed unit double glazing together with a parking space in front of the garage with a gate providing access to the rear garden. Enjoying a most convenient location, the seafront, Town Centre shopping facilities, restaurants and theatres are little more than a half mile away. The house is available with immediate vacant possession and an early inspection is highly recommended.

# At a Glance:

- Exclusive residential location in Lower Meads
- Three bedrooms
- Two bath/shower rooms (one en-suite)
- 19° sitting room and separate dining area
- Kitchen and utility room
- Small manageable courtyard garden
- Garage and parking space
- Gas central heating
- Sealed unit double glazing

### Accommodation:

HALL

LIVING ROOM COMPRISING:

**SITTING AREA** 18'0" (5.49m) x 11'0" (3.35m)

**DINING AREA** 10'6" (3.2m) x 10'6" (3.2m)

**KITCHEN** 10'9" (3.28m) x 9'9" (2.97m)

UTILITY ROOM 8'3" (2.51m) x 6'10" (2.08m)