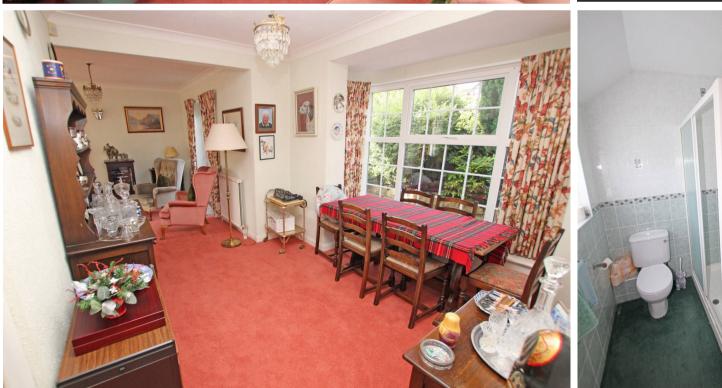

**12 Beristede Close, Eastbourne, BN20 7EO**Guide Price £595,000 – 610,000Freehold

TOWN CENTRE OFFICE 01323 416716

MEADS STREET OFFICE 01323 737962

A most appealing three bedroom detached house of pleasing appearance, forming part of a small exclusive development of similar detached houses enviably located in the Lower Meads area of Eastbourne. The house provides particularly well proportioned accommodation that includes a dual aspect 19° sitting room with casement doors leading to the rear garden and a separate dining area. The kitchen is fitted with a range of matching wall and base units beneath contoured work surfaces with an integrated oven and hob. There is also a generous utility room plumbed for a washing machine. The three bedrooms are all of a reasonable size and the master bedroom has an en-suite bathroom. The other two bedrooms are served by a re-fitted shower room. Other benefits include gas central heating, sealed unit double glazing together with a parking space in front of the garage with a gate providing access to the rear garden. Enjoying a most convenient location, the seafront, Town Centre shopping facilities, restaurants and theatres are little more than a half mile away. The house is available with immediate vacant possession and an early inspection is highly recommended.

### Accommodation:

HALL

LIVING ROOM COMPRISING:

**SITTING AREA** 18'0" (5.49m) x 11'0" (3.35m)

**DINING AREA** 10'6" (3.2m) x 10'6" (3.2m)

**KITCHEN** 10'9" (3.28m) x 9'9" (2.97m)

UTILITY ROOM 8'3" (2.51m) x 6'10" (2.08m)

CLOAKROOM / WC

LANDING

**BEDROOM 1** 14'0" (4.27m) x 11'0" (3.35m)