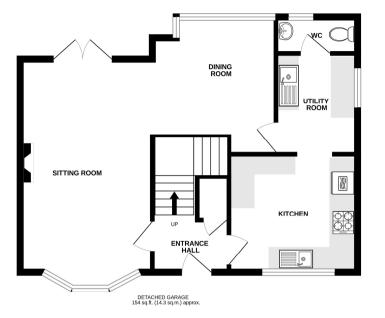

### Accommodation:

HALL

LIVING ROOM COMPRISING:

**SITTING AREA** 18'0" (5.49m) x 11'0" (3.35m)

**DINING AREA** 10'6" (3.2m) x 10'6" (3.2m)

**KITCHEN** 10'9" (3.28m) x 9'9" (2.97m)

UTILITY ROOM 8'3" (2.51m) x 6'10" (2.08m)

CLOAKROOM / WC

LANDING

**BEDROOM 1** 14'0" (4.27m) x 11'0" (3.35m)

## EN SUITE BATHROOM

BEDROOM 2 11'0" (3.35m) x 10'8" (3.25m)

**BEDROOM 3** 11'0" (3.35m) x 7'3" (2.21m)

SHOWER ROOM / WC

OUTSIDE:

COURTYARD GARDEN TO THE REAR

GARAGE WITH UP & OVER DOOR & PARKING SPACE

COUNCIL TAX: Band `F`

**EPC:** `D` GROUND FLOOR 579 sq.ft. (53.8 sq.m.) approx.

1ST FLOOR 546 sq.ft. (50.8 sq.m.) approx.

GARAGE

#### TOTAL FLOOR AREA : 1279 sq.ft. (118.8 sq.m.) approx.

Whilst every attempt has been made to ensure the accuracy of the floorplan contained here, measurements of doors, windows, rooms and any other items are approximate and no responsibility is taken for any error, omission or mis-statement. This plan is for illustrative purposes only and should be used as such by any prospective purchaser. The services, systems and appliances shown have not been tested and no guarantee as to their operability or efficiency can be given. Made with Metropix @2024