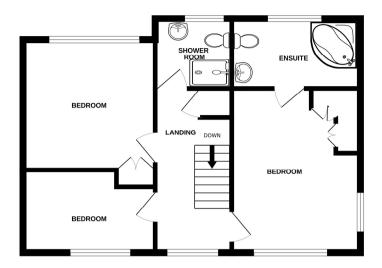

### Accommodation:

HALL

LIVING ROOM COMPRISING:

**SITTING AREA** 18'0" (5.49m) x 11'0" (3.35m)

**DINING AREA** 10'6" (3.2m) x 10'6" (3.2m)

**KITCHEN** 10'9" (3.28m) x 9'9" (2.97m)

UTILITY ROOM 8'3" (2.51m) x 6'10" (2.08m)

CLOAKROOM / WC

LANDING

**BEDROOM 1** 14'0" (4.27m) x 11'0" (3.35m)

## EN SUITE BATHROOM

BEDROOM 2 11'0" (3.35m) x 10'8" (3.25m)

**BEDROOM 3** 11'0" (3.35m) x 7'3" (2.21m)

SHOWER ROOM / WC

OUTSIDE:

COURTYARD GARDEN TO THE REAR

GARAGE WITH UP & OVER DOOR & PARKING SPACE

COUNCIL TAX: Band `F`

**EPC:** `D` GROUND FLOOR 579 sq.ft. (53.8 sq.m.) approx.

1ST FLOOR 546 sq.ft. (50.8 sq.m.) approx.

GARAGE

#### TOTAL FLOOR AREA : 1279 sq.ft. (118.8 sq.m.) approx.

Whilst every attempt has been made to ensure the accuracy of the floorplan contained here, measurements of doors, windows, rooms and any other items are approximate and no responsibility is taken for any error, omission or mis-statement. This plan is for illustrative purposes only and should be used as such by any prospective purchaser. The services, systems and appliances shown have not been tested and no guarantee as to their operability or efficiency can be given. Made with Metropix @2024