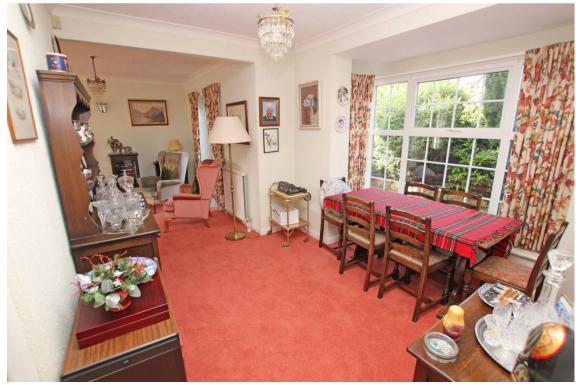

## Accommodation:

HALL

LIVING ROOM COMPRISING:

**SITTING AREA** 

18'0" (5.49m) x 11'0" (3.35m)

**DINING AREA** 

10'6" (3.2m) x 10'6" (3.2m)

**KITCHEN** 

12 Beristede Close, Eastbourne, BN20 7EQ

Price £615,000 | Freehold

TOWN CENTRE OFFICE 01323 416716

MEADS STREET OFFICE 01323 737962

A most appealing three bedroom detached house of pleasing appearance, forming part of a small exclusive development of similar detached houses enviably located in the Lower Meads area of Eastbourne. The house provides particularly well proportioned accommodation that includes a dual aspect 19' sitting room with casement doors leading to the rear garden and a separate dining area. The kitchen is fitted with a range of matching wall and base units beneath contoured work surfaces with an integrated oven and hob. There is also a generous utility room plumbed for a washing machine. The three bedrooms are all of a reasonable size and the master bedroom has an en-suite bathroom. The other two bedrooms are served by a refitted shower room. Other benefits include gas central heating, sealed unit double glazing together with a parking space in front of the garage with a gate providing access to the rear garden. Enjoying a most convenient location, the seafront, Town Centre shopping facilities, restaurants and theatres are little more than a half mile away. The house is available with immediate vacant possession and an early inspection is highly recommended.