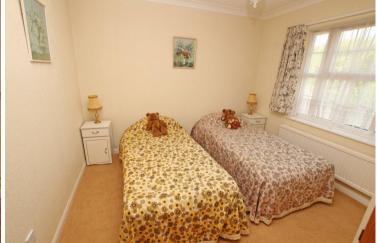

## Accommodation:

HALL

LIVING ROOM COMPRISING:

**SITTING AREA** 

18'0" (5.49m) x 11'0" (3.35m)

**DINING AREA** 

10'6" (3.2m) x 10'6" (3.2m)

**KITCHEN** 

BEDROOM 2

11'0" (3.35m) x 10'8" (3.25m)

BEDROOM 3

11'0" (3.35m) x 7'3" (2.21m)

SHOWER ROOM/WC

**OUTSIDE**:

**COURTYARD GARDEN TO THE REAR** 

GARAGE WITH UP & OVER DOOR & PARKING SPACE