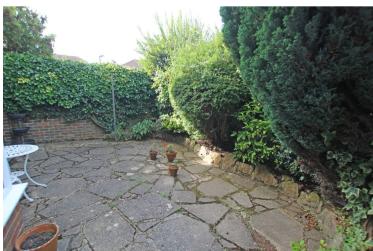

BEDROOM 2

11'0" (3.35m) x 10'8" (3.25m)

BEDROOM 3

11'0" (3.35m) x 7'3" (2.21m)

SHOWER ROOM/WC

**OUTSIDE**:

**COURTYARD GARDEN TO THE REAR** 

GARAGE WITH UP & OVER DOOR & PARKING SPACE