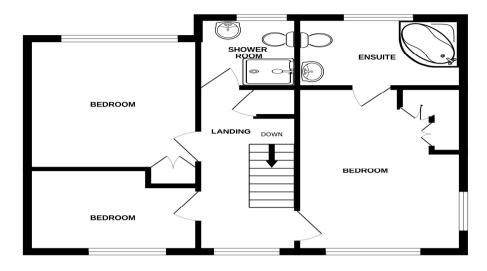

## Accommodation:

HALL

LIVING ROOM COMPRISING:

**SITTING AREA** 

18'0" (5.49m) x 11'0" (3.35m)

**DINING AREA** 

10'6" (3.2m) x 10'6" (3.2m)

**KITCHEN** 

10'9" (3.28m) x 9'9" (2.97m)

**UTILITY ROOM** 

8'3" (2.51m) x 6'10" (2.08m)

CLOAKROOM/WC

**LANDING** 

**BEDROOM 1** 

14'0" (4.27m) x 11'0" (3.35m)

**EN SUITE BATHROOM** 

BEDROOM 2

11'0" (3.35m) x 10'8" (3.25m)

BEDROOM 3

11'0" (3.35m) x 7'3" (2.21m)

SHOWER ROOM/WC

**OUTSIDE**:

**COURTYARD GARDEN TO THE REAR** 

GARAGE WITH UP & OVER DOOR & PARKING SPACE

**COUNCIL TAX:** 

Band `F`

EPC:

, D,

GROUND FLOOR 579 sq.ft. (53.8 sq.m.) approx. 1ST FLOOR 546 sq.ft. (50.8 sq.m.) approx.

## TOTAL FLOOR AREA: 1279 sq.ft. (118.8 sq.m.) approx.

Whilst every attempt has been made to ensure the accuracy of the floorplan contained here, measurements of doors, windows, rooms and any other items are approximate and no responsibility is taken for any error, omission or mis-statement. This plan is for illustrative purposes only and should be used as such by any prospective purchaser. The services, systems and appliances shown have not been tested and no guarantee as to their operability or efficiency can be given.