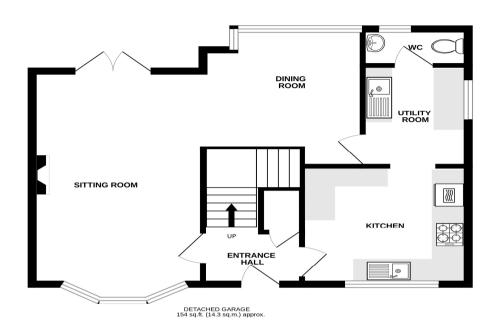

## Accommodation:

HALL

LIVING ROOM COMPRISING:

**SITTING AREA** 

18'0" (5.49m) x 11'0" (3.35m)

**DINING AREA** 

10'6" (3.2m) x 10'6" (3.2m)

**KITCHEN** 

10'9" (3.28m) x 9'9" (2.97m)

**UTILITY ROOM** 

8'3" (2.51m) x 6'10" (2.08m)

CLOAKROOM/WC

**LANDING** 

**BEDROOM 1** 

14'0" (4.27m) x 11'0" (3.35m)

**EN SUITE BATHROOM** 

BEDROOM 2

11'0" (3.35m) x 10'8" (3.25m)

BEDROOM 3

11'0" (3.35m) x 7'3" (2.21m)

SHOWER ROOM/WC

**OUTSIDE**:

**COURTYARD GARDEN TO THE REAR** 

GARAGE WITH UP & OVER DOOR & PARKING SPACE

**COUNCIL TAX:** 

Band `F`

EPC:

, D,

GROUND FLOOR 579 sq.ft. (53.8 sq.m.) approx. 1ST FLOOR 546 sq.ft. (50.8 sq.m.) approx.

## TOTAL FLOOR AREA: 1279 sq.ft. (118.8 sq.m.) approx.

Whilst every attempt has been made to ensure the accuracy of the floorplan contained here, measurements of doors, windows, rooms and any other items are approximate and no responsibility is taken for any error, omission or mis-statement. This plan is for illustrative purposes only and should be used as such by any prospective purchaser. The services, systems and appliances shown have not been tested and no guarantee as to their operability or efficiency can be given.