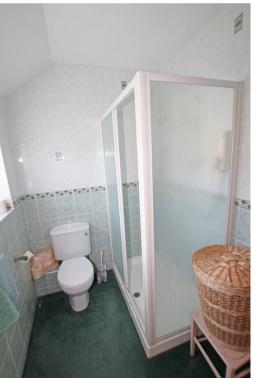

BEDROOM 2

11'0" (3.35m) x 10'8" (3.25m)

BEDROOM 3

11'0" (3.35m) x 7'3" (2.21m)

SHOWER ROOM/WC

**OUTSIDE**:

**COURTYARD GARDEN TO THE REAR** 

GARAGE WITH UP & OVER DOOR & PARKING SPACE