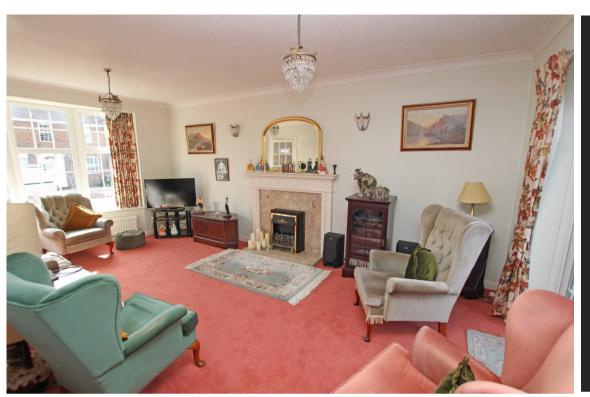

## Accommodation:

HALL

LIVING ROOM COMPRISING:

**SITTING AREA** 

18'0" (5.49m) x 11'0" (3.35m)

**DINING AREA** 

10'6" (3.2m) x 10'6" (3.2m)

**KITCHEN** 

12 Beristede Close, Eastbourne, BN20 7EQ

Price £615,000 | Freehold

TOWN CENTRE OFFICE 01323 416716

MEADS STREET OFFICE 01323 737962

A most appealing three bedroom detached house of pleasing appearance, forming part of a small exclusive development of similar detached houses enviably located in the Lower Meads area of Eastbourne. The house provides particularly well proportioned accommodation that includes a dual aspect 19' sitting room with casement doors leading to the rear garden and a separate dining area. The kitchen is fitted with a range of matching wall and base units beneath contoured work surfaces with an integrated oven and hob. There is also a generous utility room plumbed for a washing machine. The three bedrooms are all of a reasonable size and the master bedroom has an en-suite bathroom. The other two bedrooms are served by a refitted shower room. Other benefits include gas central heating, sealed unit double glazing together with a parking space in front of the garage with a gate providing access to the rear garden. Enjoying a most convenient location, the seafront, Town Centre shopping facilities, restaurants and theatres are little more than a half mile away. The house is available with immediate vacant possession and an early inspection is highly recommended.