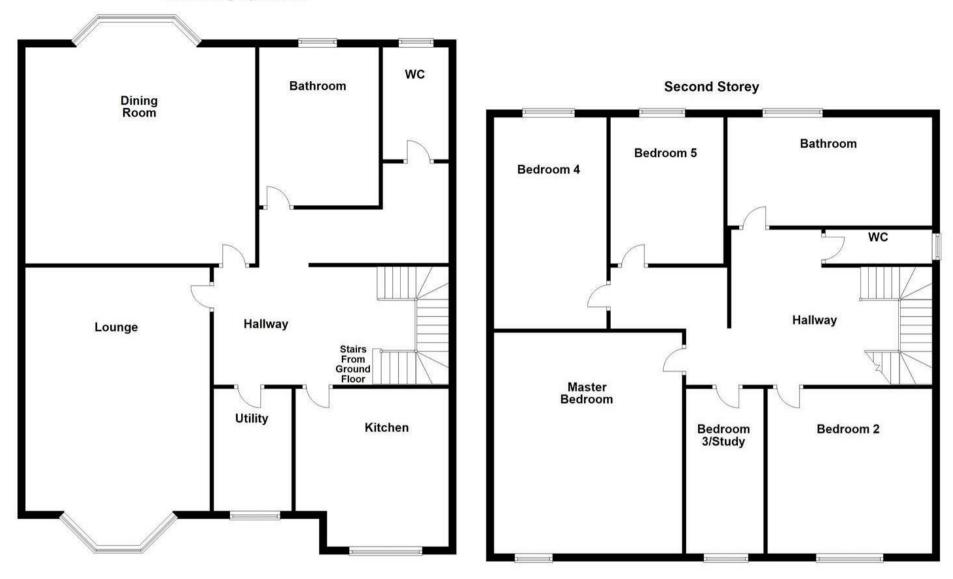

## Accommodation:

**COMMUNAL ENTRANCE** 

PRIVATE ENTRANCE HALL

SITTING ROOM

22'0" (6.71m) x 15'11" (4.85m)

**DINING ROOM** 

19'10" (6.05m) x 19'8" (5.99m)

KITCHEN/BREAKFAST ROOM

13'7" (4.14m) x 13'2" (4.01m)

**UTILITY ROOM** 

10'6" (3.2m) x 6'9" (2.06m)

**BATHROOM** 

WC

STAIRCASE LEADING TO TOP FLOOR LANDING

BEDROOM 1

19'0" (5.79m) x 16'3" (4.95m)

BDROOM 2

14'2" (4.32m) x 11'1" (3.38m)

BEDROOM 3 / STUDY

16'5" (5m) x 10'2" (3.1m)

BEDROOM 4

12'8" (3.86m) x 9'9" (2.97m)

BEDROOM 5

11'1" (3.38m) x 6'8" (2.03m)

**BATH/SHOWER ROOM** 

WC

OUTSIDE:

LARGE AREA OF REAR GARDEN

TWO GARAGES - LOCATED TO REAR

LEASE:

Remainder of 999 year Lease (Share of Freehold)

**MAINTENANCE:** 

## **Two Storey Apartment**

Whilst every attempt has been made to ensure the accuracy of the floor plan contained here, measurements of doors, windows, rooms and any other items are approximate and no responsibility is taken for any error, omission or misstatement. This plan is for illustrative purposes only and should be used as such by any prospective purchaser.