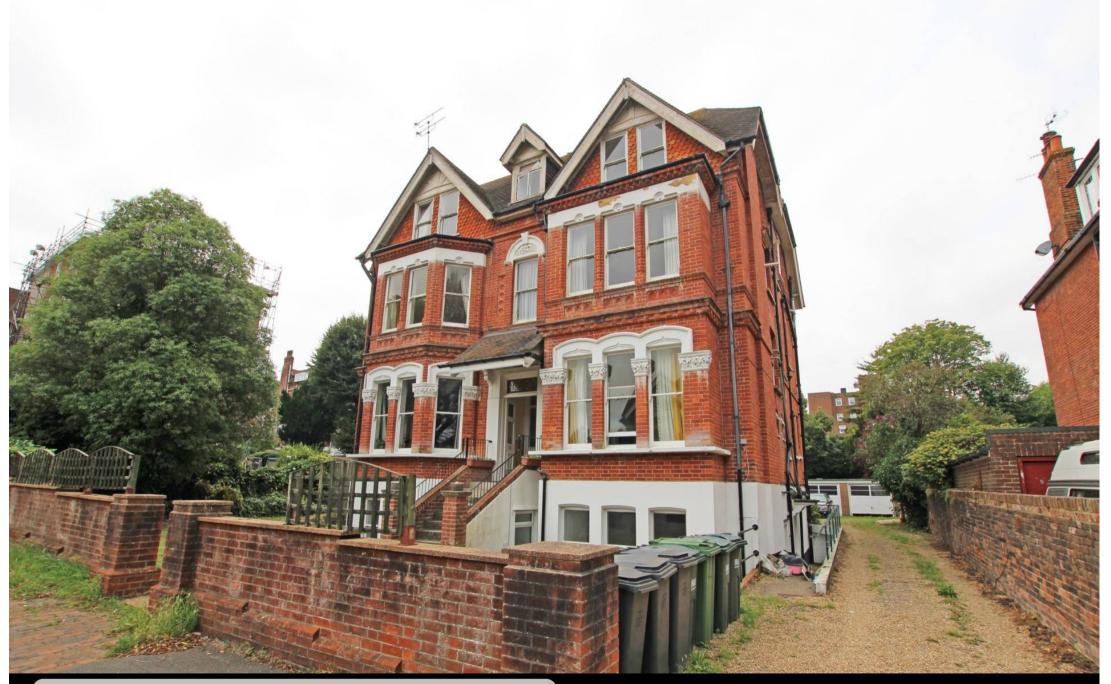

Flat 3, 28 Grassington Road, Eastbourne, BN20 7BJ

Price £650,000 | Share of Freehold

TOWN CENTRE OFFICE 01323 416716

MEADS STREET OFFICE 01323 737962

An exceptionally spacious five bedroom maisonette with private area of garden and two garages occupying the entire first and second floors of this fine period building in the popular Meads area of Eastbourne just a stone's throw to the seafront, town centre and railway station. This delightful property is full of character and charm and retains many original features. Accommodation comprises spacious hallway and landing with stunning stain glass windows, sitting room, dining room, kitchen/breakfast room, utility room, five good size bedrooms, two bathrooms and two separate WCs. The property boasts a large area of private garden located to the very rear of the property and has the benefit of two single garages. Additional benefits include gas central heating and the property is offered to the market Chain Free.

## At a Glance:

- Spacious five bedroom first and second floor maisonette
- Popular Meads location
- Close to seafront, town and train station
- Character, charm and original features
- Kitchen/breakfast room
- Sitting room
- Dining room
- Two bathrooms
- Chain free
- Gas central heating