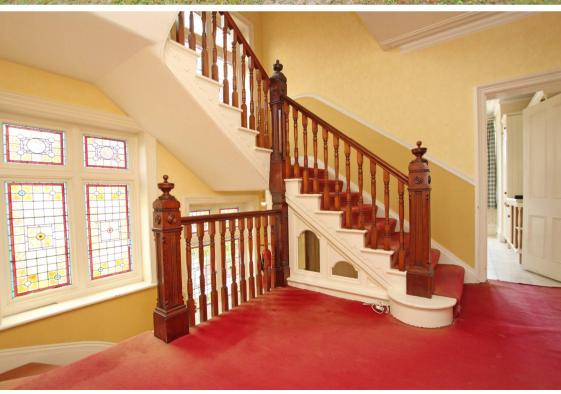

## Accommodation:

**COMMUNAL ENTRANCE** 

PRIVATE ENTRANCE HALL

SITTING ROOM

22'0" (6.71m) x 15'11" (4.85m)

**DINING ROOM** 

19'10" (6.05m) x 19'8" (5.99m)

KITCHEN/BREAKFAST ROOM