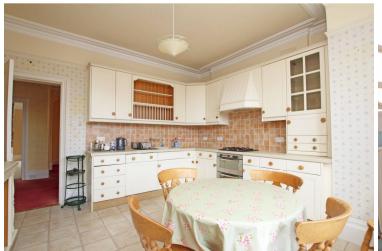

## Accommodation:

**COMMUNAL ENTRANCE** 

PRIVATE ENTRANCE HALL

SITTING ROOM

22'0" (6.71m) x 15'11" (4.85m)

**DINING ROOM** 

19'10" (6.05m) x 19'8" (5.99m)

KITCHEN/BREAKFAST ROOM