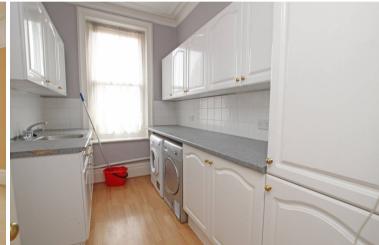

13'7" (4.14m) x 13'2" (4.01m)

**UTILITY ROOM** 

10'6" (3.2m) x 6'9" (2.06m)

**BATHROOM** 

WC

STAIRCASE LEADING TO TOP FLOOR LANDING

BEDROOM 1

19'0" (5.79m) x 16'3" (4.95m)