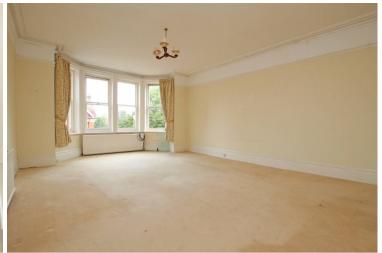

## Accommodation:

**COMMUNAL ENTRANCE** 

PRIVATE ENTRANCE HALL

SITTING ROOM

22'0" (6.71m) x 15'11" (4.85m)

**DINING ROOM** 

19'10" (6.05m) x 19'8" (5.99m)

KITCHEN/BREAKFAST ROOM