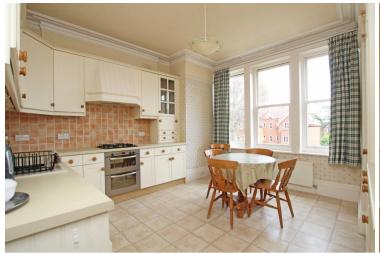

## Accommodation:

**COMMUNAL ENTRANCE** 

PRIVATE ENTRANCE HALL

SITTING ROOM

22'0" (6.71m) x 15'11" (4.85m)

**DINING ROOM** 

19'10" (6.05m) x 19'8" (5.99m)

KITCHEN/BREAKFAST ROOM