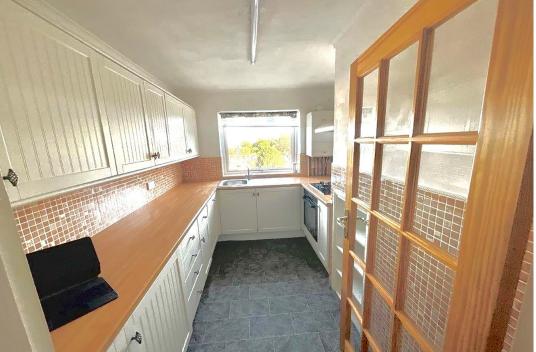

## Accommodation:

COMMUNAL FRONT DOOR

COMMUNAL HALL

FRONT DOOR

HALL

**SITTING ROOM** 18'6" (5.64m) x 12'0" (3.66m)

BALCONY

**KITCHEN** 10'3" (3.12m) x 8'0" (2.44m)