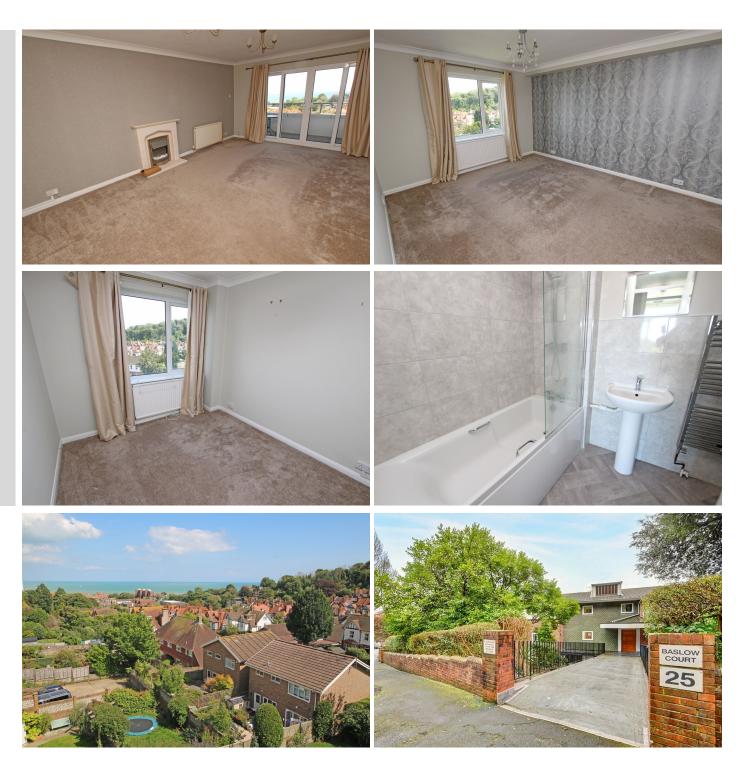

**8 Baslow Court, Baslow Road, Eastbourne, BN20 7UL** Price £280,000 | Leasehold

TOWN CENTRE OFFICE 01323 416716 MEADS STREET OFFICE 01323 737962 South facing ground floor apartment with exceptional sea views from all rooms. This property is chain free and boasts a pleasant entrance with easy access. There are communal gardens, a private garage and unrestricted onstreet parking. This very well appointed two bedroom apartment affords exceptional southerly views over Meads to the sea and South Downs. The apartment is accessed at ground floor level via the communal hall, yet takes full advantage of Baslow Courts elevated position to exploit the spectacular views. The accommodation comprises a generous sitting room opening onto the southerly facing balcony, a fitted kitchen with a comprehensive range of modern wall and base units beneath contoured work surfaces and integrated appliances include an oven, gas hob, dishwasher, washing machine and freezer. The master bedroom has a re-fitted en-suite shower room whilst the second bedroom is served by an additional bathroom. Other benefits include gas central heating, sealed unit double glazing, communal gardens and a private garage. Baslow Court is set within communal gardens, with access to the South Downs within a couple of hundred yards. Meads village offers a wealth of cafes, restaurants, village pubs, convenience store, boutiques and salons. There is a friendly, calm atmosphere and an ideal place for those looking for a pleasant, neighbourly environment, close to the Downs and the Sea.

## At a Glance:

- Exceptional sea and downland views
- Well appointed throughout
- Generous living room leading to the southerly facing balcony
- Two double bedrooms
- Two bath/shower rooms
- Garage
- Communal gardens
- Gas central heating and sealed unit double glazing

## Accommodation:

COMMUNAL FRONT DOOR

COMMUNAL HALL

FRONT DOOR

HALL

**SITTING ROOM** 18'6" (5.64m) x 12'0" (3.66m)

BALCONY

**KITCHEN** 10'3" (3.12m) x 8'0" (2.44m)

**BEDROOM 1** 14'0" (4.27m) x 11'6" (3.51m)

EN-SUITE SHOWER ROOM

BEDROOM 2 16'3" (4.95m) x 9'0" (2.74m)

FAMILY BATHROOM

OUTSIDE:

COMMUNAL GARDENS

GARAGE

LEASE: 198 years from 29/9/1969