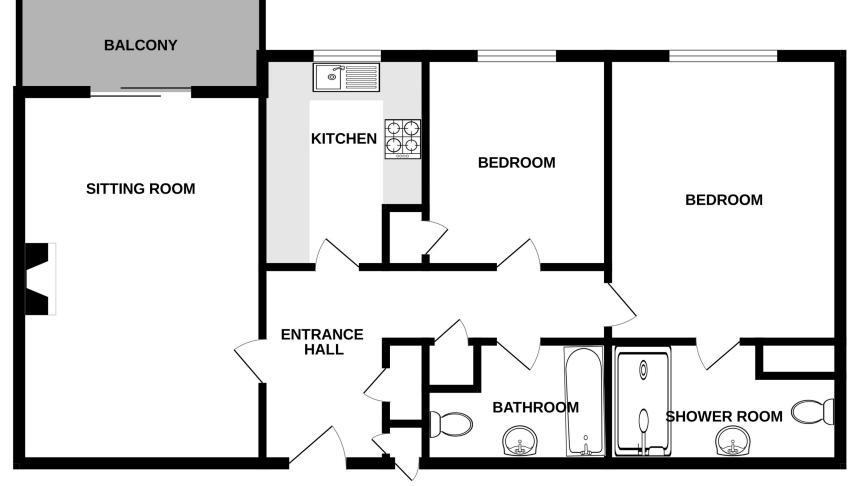

## Accommodation:

COMMUNAL FRONT DOOR

COMMUNAL HALL

FRONT DOOR

HALL

**SITTING ROOM** 18'6" (5.64m) x 12'0" (3.66m)

BALCONY

**KITCHEN** 10'3" (3.12m) x 8'0" (2.44m)

**BEDROOM 1** 14'0" (4.27m) x 11'6" (3.51m)

EN-SUITE SHOWER ROOM

BEDROOM 2 16'3" (4.95m) x 9'0" (2.74m)

FAMILY BATHROOM

OUTSIDE:

COMMUNAL GARDENS

GARAGE

LEASE: 198 years from 29/9/1969

## **GROUND FLOOR**

Whilst every care has been taken in the preparation of these particulars, neither the agents nor the vendor accept any responsibility for error or omission, nor do they constitute an offer or contract. Please note we have not tested any apparatus, fixtures, fittings, or services. Interested parties must undertake their own investigation into the working order of these items. All measurements are approximate whilst photographs and floorplans are provided for guidance only.