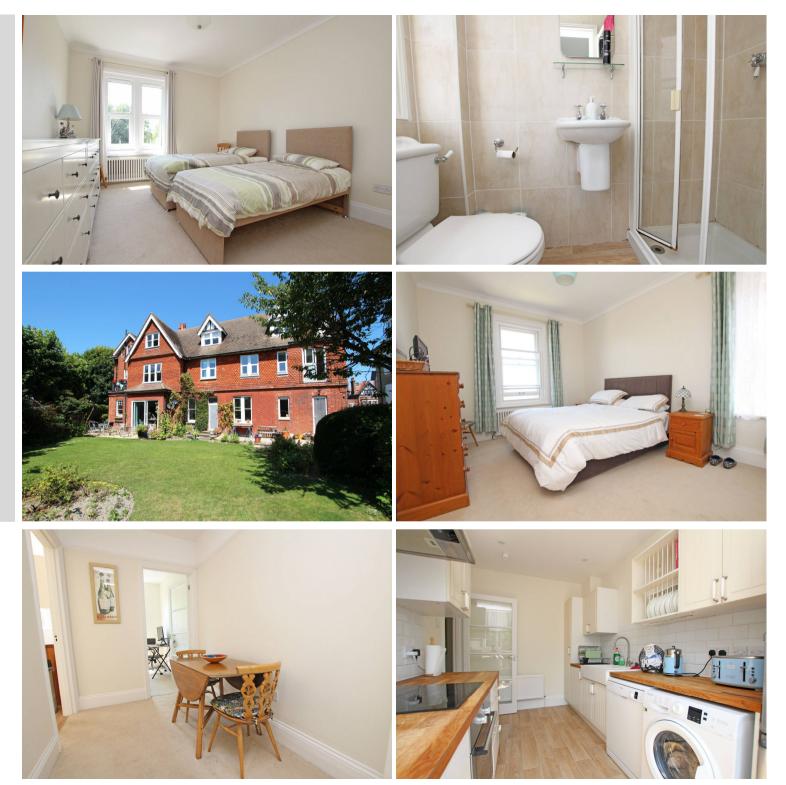

## Accommodation:

COMMUNAL ENTRANCE HALL

STAIRS TO FIRST FLOOR

PRIVATE ENTRANCE HALL

**RECEPTION HALL** 8'2" (2.49m) x 5'10" (1.78m)

**SITTING ROOM** 16'0" (4.88m) x 15'10" (4.83m)

**KITCHEN** 12'11" (3.94m) x 7'7" (2.31m)

BEDROOM 1 17'4" (5.28m) x 10'9" (3.28m)

BEDROOM 2 12'4" (3.76m) x 10'8" (3.25m)

**EN-SUITE SHOWER ROOM** 

**BEDROOM 3/OFFICE** 8'3" (2.51m) x 5'10" (1.78m)

BATHROOM

OUTSIDE:

WELL KEPT COMMUNAL GARDENS

PARKING SPACE Located to the rear.