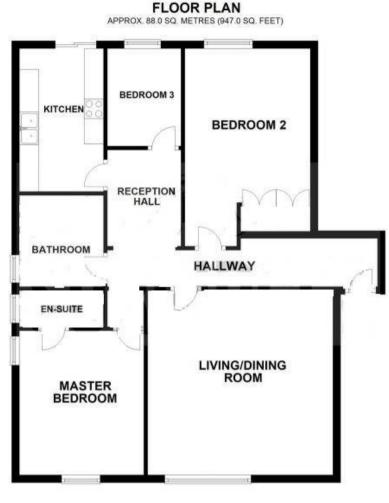

## Accommodation:

COMMUNAL ENTRANCE HALL

STAIRS TO FIRST FLOOR

PRIVATE ENTRANCE HALL

**RECEPTION HALL** 8'2" (2.49m) x 5'10" (1.78m)

**SITTING ROOM** 16'0" (4.88m) x 15'10" (4.83m)

**KITCHEN** 12'11" (3.94m) x 7'7" (2.31m)

BEDROOM 1 17'4" (5.28m) x 10'9" (3.28m)

BEDROOM 2 12'4" (3.76m) x 10'8" (3.25m)

**EN-SUITE SHOWER ROOM** 

**BEDROOM 3/OFFICE** 8'3" (2.51m) x 5'10" (1.78m)

BATHROOM

OUTSIDE:

WELL KEPT COMMUNAL GARDENS

PARKING SPACE Located to the rear.