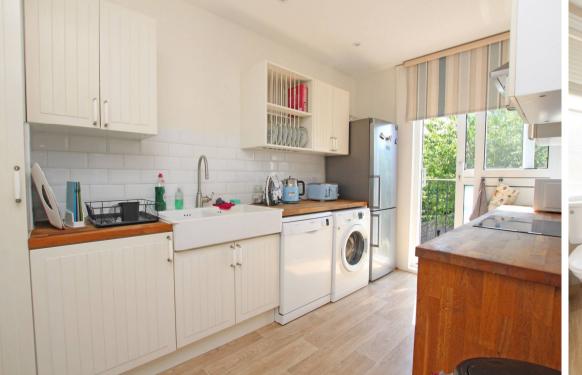

## Accommodation:

COMMUNAL ENTRANCE HALL

STAIRS TO FIRST FLOOR

PRIVATE ENTRANCE HALL

**RECEPTION HALL** 8'2" (2.49m) x 5'10" (1.78m)

**SITTING ROOM** 16'0" (4.88m) x 15'10" (4.83m)

**KITCHEN** 12'11" (3.94m) x 7'7" (2.31m)