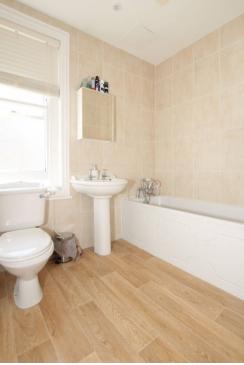

BEDROOM 1 17'4" (5.28m) x 10'9" (3.28m)

BEDROOM 2 12'4" (3.76m) x 10'8" (3.25m)

**EN-SUITE SHOWER ROOM** 

**BEDROOM 3/OFFICE** 8'3" (2.51m) x 5'10" (1.78m)

BATHROOM

OUTSIDE:

WELL KEPT COMMUNAL GARDENS

PARKING SPACE Located to the rear.