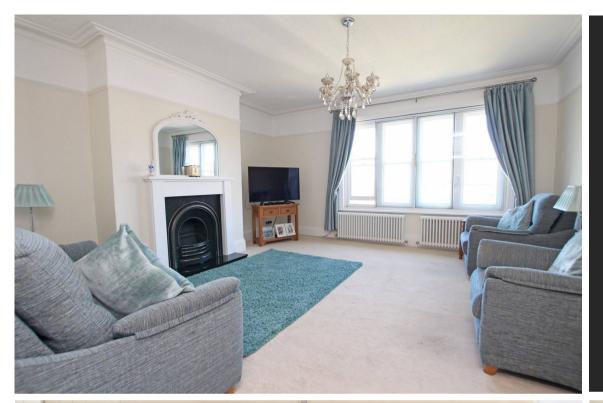

## Accommodation:

COMMUNAL ENTRANCE HALL

STAIRS TO FIRST FLOOR

PRIVATE ENTRANCE HALL

**RECEPTION HALL** 8'2" (2.49m) x 5'10" (1.78m)

**SITTING ROOM** 16'0" (4.88m) x 15'10" (4.83m)

**KITCHEN** 12'11" (3.94m) x 7'7" (2.31m)