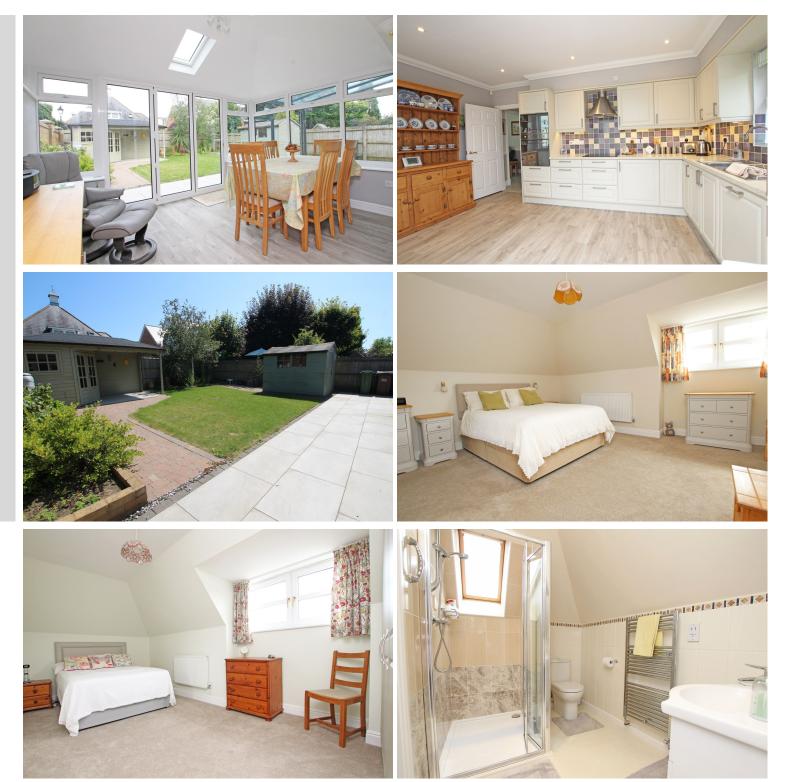

## Accommodation:

## ENTRANCE HALL

**SITTING ROOM** 16'4" (4.98m) x 10'5" (3.18m)

**KITCHEN / BREAKFAST ROOM** 14'7" (4.45m) x 9'8" (2.95m)

**DINING ROOM** 12'8" (3.86m) x 9'1" (2.77m)

**UTILITY ROOM** 10'5" (3.18m) x 5'8" (1.73m)

**BEDROOM 3** 10'5" (3.18m) x 9'5" (2.87m)

EN SUITE SHOWER ROOM

DOWNSTAIRS WC

FIRST FLOOR LANDING

**BEDROOM 1** 15'7'' (4.75m) x 14'2'' (4.32m) Max

**STUDY / DRESSING ROOM** 11'8" (3.56m) x 6'4" (1.93m)

**BEDROOM 2** 16'4" (4.98m) x 9'1" (2.77m)

SHOWER ROOM (accessed via doors from bedrooms 1 & 2)

OUTSIDE:

FRONT & REAR GARDENS

DRIVEWAY

GARAGE

**HARBOUR CHARGE:** £340.05 (for 2024)

**COUNCIL TAX:** Band `E`

**EPC:** `C`