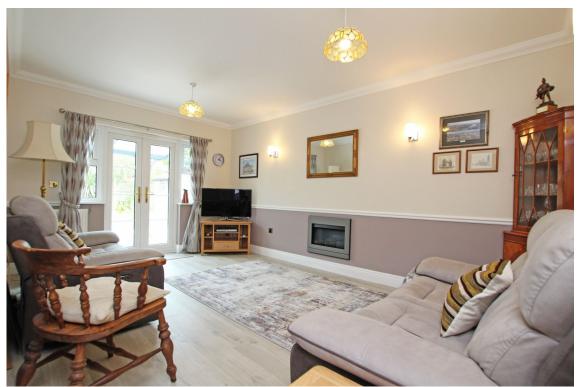

## ENTRANCE HALL

**SITTING ROOM** 16'4" (4.98m) x 10'5" (3.18m)

**KITCHEN / BREAKFAST ROOM** 14'7" (4.45m) x 9'8" (2.95m)

**DINING ROOM** 12'8" (3.86m) x 9'1" (2.77m)

**UTILITY ROOM** 10'5" (3.18m) x 5'8" (1.73m)