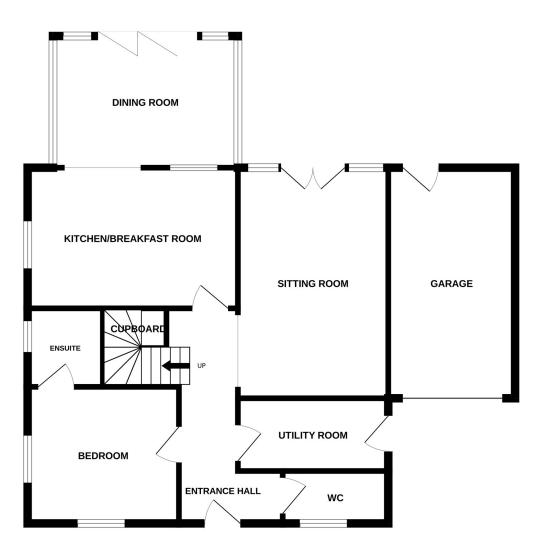

**1 Wellington Close, Eastbourne, BN23 5AR** Price £625,000 | Freehold

TOWN CENTRE OFFICE 01323 416716

MEADS STREET OFFICE 01323 737962

A unique opportunity to acquire this modern three bedroom detached house built by well respected house builders Millwood Designer Homes and located on the popular Henley Park development on the North Harbour. This delightful property is positioned within a quiet cul-de-sac and is within walking distance to the many cafes, restaurants and amenities the harbour has to offer as well as The Crumbles Retail park which has a host of high street stores and supermarkets. This wonderful home enjoys beautifully presented accommodation throughout comprising on the ground floor:- entrance hall, sitting room, kitchen/breakfast room leading to dining room, utility room, downstairs wc and one bedroom with stylish en-suite shower room. Stairs rise from the entrance hall to the first floor landing and there are two good size double bedrooms, one having a study/dressing room off it and there is also a modern shower room which is accessed via doors from both the bedrooms. To the front there is a driveway which leads to an integral garage and to the rear there is a secluded garden with a lawn, summerhouse, a variety of plants, shrubs and trees. Additional benefits include double glazing and gas central heating.

## ENTRANCE HALL

**SITTING ROOM** 16'4" (4.98m) x 10'5" (3.18m)

**KITCHEN / BREAKFAST ROOM** 14'7" (4.45m) x 9'8" (2.95m)

**DINING ROOM** 12'8" (3.86m) x 9'1" (2.77m)

**UTILITY ROOM** 10'5" (3.18m) x 5'8" (1.73m)

**BEDROOM 3** 10'5" (3.18m) x 9'5" (2.87m)

EN SUITE SHOWER ROOM

DOWNSTAIRS WC

FIRST FLOOR LANDING

**BEDROOM 1** 15'7'' (4.75m) x 14'2'' (4.32m) Max

**STUDY / DRESSING ROOM** 11'8" (3.56m) x 6'4" (1.93m)

**BEDROOM 2** 16'4" (4.98m) x 9'1" (2.77m)

SHOWER ROOM (accessed via doors from bedrooms 1 & 2)

OUTSIDE:

FRONT & REAR GARDENS

DRIVEWAY

GARAGE

**HARBOUR CHARGE:** £340.05 (for 2024)

**COUNCIL TAX:** Band `E`

**EPC:** `C`