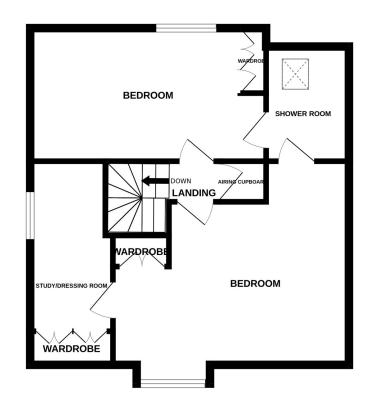

**BEDROOM 3** 10'5" (3.18m) x 9'5" (2.87m)

EN SUITE SHOWER ROOM

DOWNSTAIRS WC

FIRST FLOOR LANDING

**BEDROOM 1** 15'7'' (4.75m) x 14'2'' (4.32m) Max

**STUDY / DRESSING ROOM** 11'8" (3.56m) x 6'4" (1.93m)

**BEDROOM 2** 16'4" (4.98m) x 9'1" (2.77m)

SHOWER ROOM (accessed via doors from bedrooms 1 & 2)

OUTSIDE:

FRONT & REAR GARDENS

DRIVEWAY

GARAGE

**HARBOUR CHARGE:** £340.05 (for 2024)

**COUNCIL TAX:** Band `E`

**EPC:** `C`