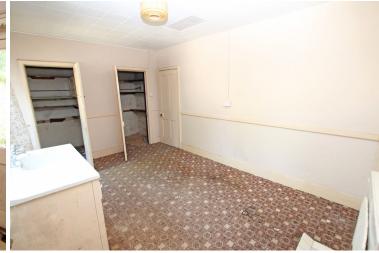

**LANDING** 

**BEDROOM 1** 

12'0" (3.66m) x 10'0" (3.05m)

**BEDROOM 2** 

10'9" (3.28m) x 10'0" (3.05m)

**BEDROOM 3** 

10'0" (3.05m) x 8'10" (2.69m)

**OUTSIDE** 