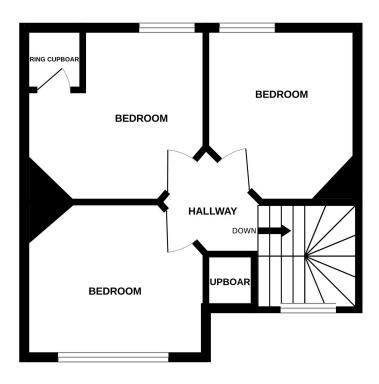

**LANDING** 

**BEDROOM 1** 

12'0" (3.66m) x 10'0" (3.05m)

**BEDROOM 2** 

10'9" (3.28m) x 10'0" (3.05m)

**BEDROOM 3** 

10'0" (3.05m) x 8'10" (2.69m)

**OUTSIDE** 