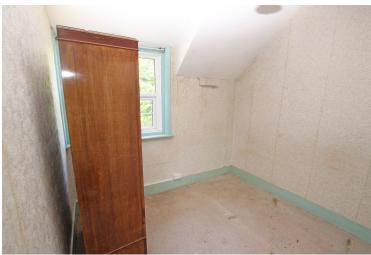

**LANDING** 

**BEDROOM 1** 

12'0" (3.66m) x 10'0" (3.05m)

**BEDROOM 2** 

10'9" (3.28m) x 10'0" (3.05m)

**BEDROOM 3** 

10'0" (3.05m) x 8'10" (2.69m)

**OUTSIDE** 