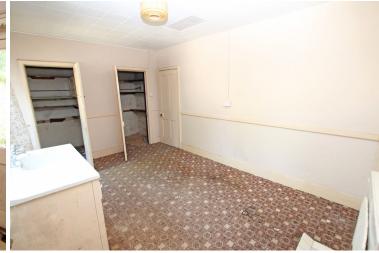

## Accommodation:

**HALLWAY** 

**SITTING ROOM** 

12'0" (3.66m) x 10'0" (3.05m)

KITCHEN/BREAKFAST ROOM

14'6" (4.42m) x 10'0" (3.05m)

Plus Recess

GROUND FLOOR BATHROOM/WC