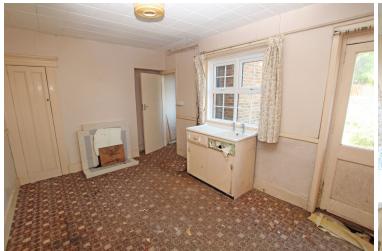

## Accommodation:

**HALLWAY** 

**SITTING ROOM** 

12'0" (3.66m) x 10'0" (3.05m)

KITCHEN/BREAKFAST ROOM

14'6" (4.42m) x 10'0" (3.05m)

Plus Recess

GROUND FLOOR BATHROOM/WC