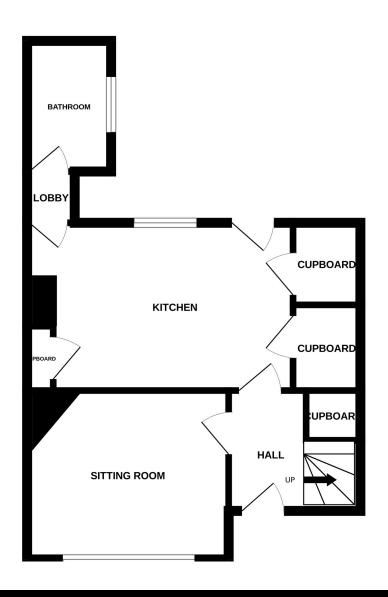

## Accommodation:

**HALLWAY** 

**SITTING ROOM** 

12'0" (3.66m) x 10'0" (3.05m)

KITCHEN/BREAKFAST ROOM

14'6" (4.42m) x 10'0" (3.05m)

Plus Recess

GROUND FLOOR BATHROOM/WC