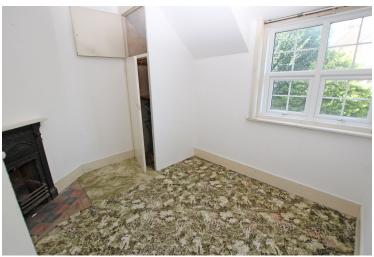

**LANDING** 

**BEDROOM 1** 

12'0" (3.66m) x 10'0" (3.05m)

**BEDROOM 2** 

10'9" (3.28m) x 10'0" (3.05m)

**BEDROOM 3** 

10'0" (3.05m) x 8'10" (2.69m)

**OUTSIDE** 