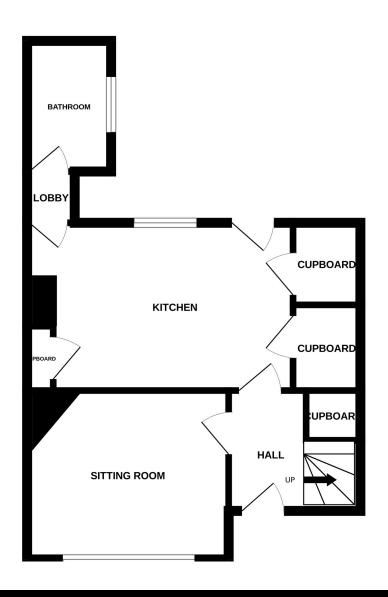

## Accommodation:

**HALLWAY** 

**SITTING ROOM** 

12'0" (3.66m) x 10'0" (3.05m)

KITCHEN/BREAKFAST ROOM

14'6" (4.42m) x 10'0" (3.05m)

Plus Recess

GROUND FLOOR BATHROOM/WC

**LANDING** 

**BEDROOM 1** 

12'0" (3.66m) x 10'0" (3.05m)

**BEDROOM 2** 

10'9" (3.28m) x 10'0" (3.05m)

**BEDROOM 3** 

10'0" (3.05m) x 8'10" (2.69m)

**OUTSIDE** 