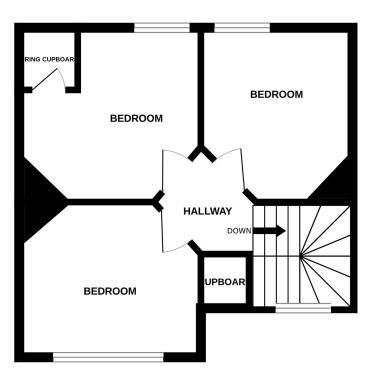

**LANDING** 

**BEDROOM 1** 

12'0" (3.66m) x 10'0" (3.05m)

**BEDROOM 2** 

10'9" (3.28m) x 10'0" (3.05m)

**BEDROOM 3** 

10'0" (3.05m) x 8'10" (2.69m)

**OUTSIDE** 