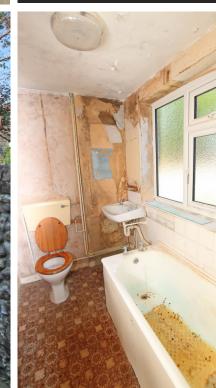

## Accommodation:

**HALLWAY** 

**SITTING ROOM** 

12'0" (3.66m) x 10'0" (3.05m)

KITCHEN/BREAKFAST ROOM

14'6" (4.42m) x 10'0" (3.05m)

Plus Recess

GROUND FLOOR BATHROOM/WC