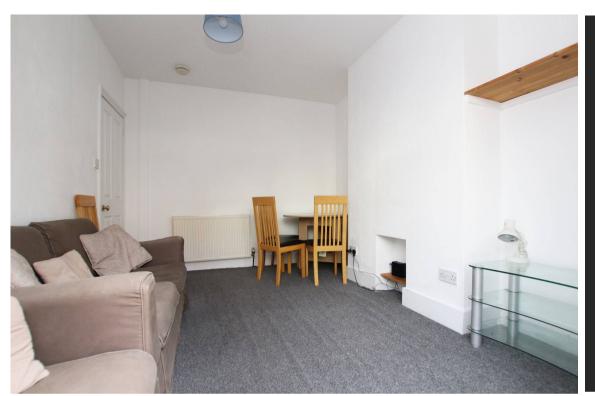

## **ENTRANCE HALL**

**SITTING ROOM** 11'4" (3.45m) x 9'8" (2.95m)

**DINING ROOM** 11'3" (3.43m) x 9'8" (2.95m)

**KITCHEN** 11'6" (3.51m) x 4'11" (1.5m)

DOWNSTAIRS WC