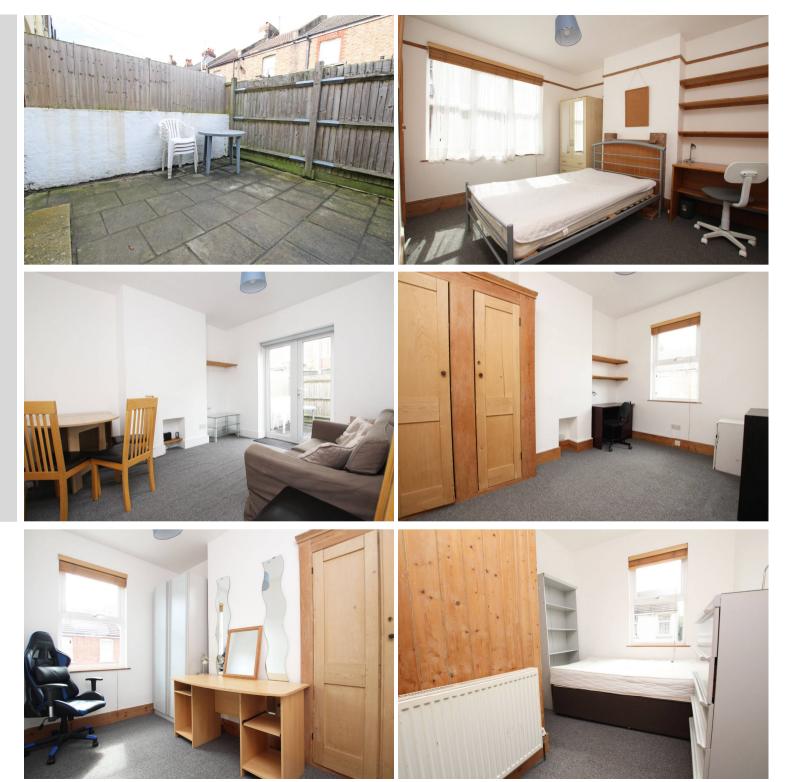

## **ENTRANCE HALL**

**SITTING ROOM** 11'4" (3.45m) x 9'8" (2.95m)

**DINING ROOM** 11'3" (3.43m) x 9'8" (2.95m)

**KITCHEN** 11'6" (3.51m) x 4'11" (1.5m)

DOWNSTAIRS WC

## FIRST FLOOR LANDING

BEDROOM 1 11'10" (3.61m) x 7'11" (2.41m) built-in wardrobe

BEDROOM 2 10'9" (3.28m) x 7'9" (2.36m)

BEDROOM 3 10'10" (3.3m) x 7'2" (2.18m) built-in wardrobe

Bedrooms 2 & 3 were previously one larger bedroom but is currently divided by a stud wall.

BATHROOM

OUTSIDE:

**REAR COURTYARD GARDEN** 

COUNCIL TAX: Band "B"

**EPC** "D"

TOTAL FLOOR AREA: 668 sq.tt. (62.1 sq.m.) approx. Whilst every attempt has been made to ensure the accuracy of the floorplan contained here, measurements of doors, windows, rooms and any other items are approximate and no responsibility is taken for any error, omission or mis-statement. This plan is for illustrative purposes only and should be used as such by any prospective purchaset. The services, systems and angliances shown have not been tested and no guarantee as to their operability or efficiency can be given. Made with Metopsy: 62020