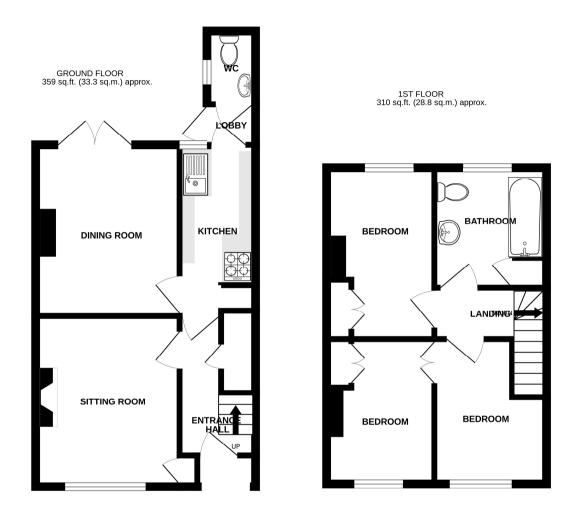

## **ENTRANCE HALL**

**SITTING ROOM** 11'4" (3.45m) x 9'8" (2.95m)

**DINING ROOM** 11'3" (3.43m) x 9'8" (2.95m)

**KITCHEN** 11'6" (3.51m) x 4'11" (1.5m)

DOWNSTAIRS WC

## FIRST FLOOR LANDING

BEDROOM 1 11'10" (3.61m) x 7'11" (2.41m) built-in wardrobe

BEDROOM 2 10'9" (3.28m) x 7'9" (2.36m)

BEDROOM 3 10'10" (3.3m) x 7'2" (2.18m) built-in wardrobe

Bedrooms 2 & 3 were previously one larger bedroom but is currently divided by a stud wall.

BATHROOM

OUTSIDE:

**REAR COURTYARD GARDEN** 

COUNCIL TAX: Band "B"

**EPC** "D"

TOTAL FLOOR AREA: 668 sq.tt. (62.1 sq.m.) approx. Whilst every attempt has been made to ensure the accuracy of the floorplan contained here, measurements of doors, windows, rooms and any other items are approximate and no responsibility is taken for any error, omission or mis-statement. This plan is for illustrative purposes only and should be used as such by any prospective purchaset. The services, systems and angliances shown have not been tested and no guarantee as to their operability or efficiency can be given. Made with Metopsy: 62020