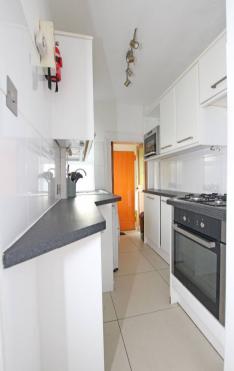

## **ENTRANCE HALL**

**SITTING ROOM** 11'4" (3.45m) x 9'8" (2.95m)

**DINING ROOM** 11'3" (3.43m) x 9'8" (2.95m)

**KITCHEN** 11'6" (3.51m) x 4'11" (1.5m)

DOWNSTAIRS WC