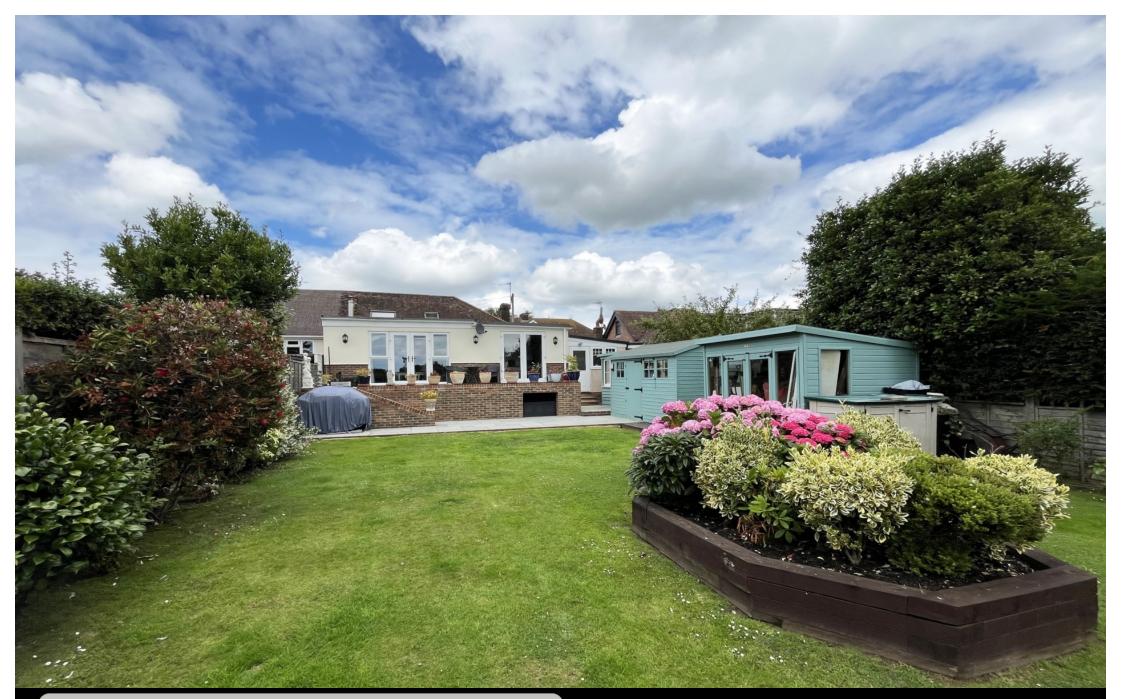

**15 Pevensey Park Road, Pevensey, BN24 5HW** Offers in the Region of £510,000 | Freehold

TOWN CENTRE OFFICE 01323 416716

MEADS STREET OFFICE 01323 737962

OFFERS IN THE REGION OF £510,000. An extended and beautifully presented three bedroom semi-detached bungalow nestled within a quiet residential area in the quiet village of Westham close to the historic Pevensey castle. This wonderful property enjoys accommodation comprising entrance hall, spacious sitting room with wood burner and pleasant outlook over rear garden, dining room, modern kitchen with range of work surface with drawers and cupboards under with matching wall units above and with integrated fridge freezer, dishwasher and space for washing machine, three good size bedrooms and modern bathroom with panelled bath, separate shower cubicle, wash hand basin, low level wc, heated towel rail, tiled walls and tiled floor. There is a useful utility room/workshop with power, light and water supply. There is a driveway to the front providing off road parking for two/three vehicles and a particular feature is the secluded rear garden with lawn, variety of plants, shrubs, trees and with shed, summerhouse and further shed with space and plumbing for washing machine and tumble dryer. Additional benefits include double glazing and gas central heating.