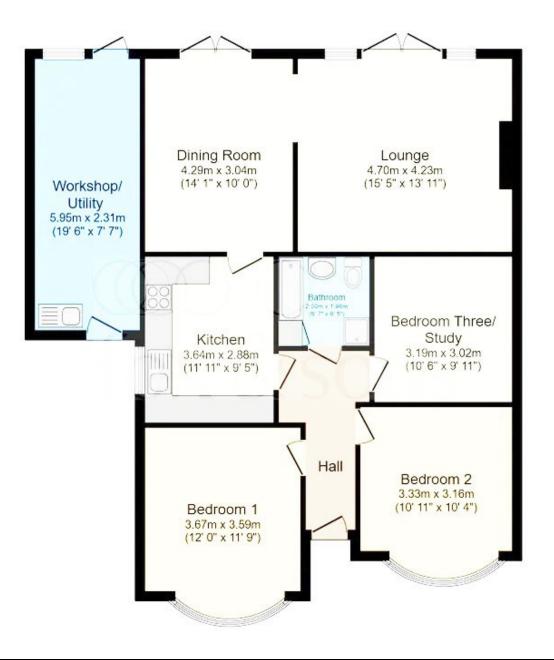

## Accommodation:

## **ENTRANCE HALL**

**SITTING ROOM** 15'5" (4.7m) x 13'9" (4.19m)

**DINING ROOM** 13'11" (4.24m) x 9'11" (3.02m)

**KITCHEN** 11'10" (3.61m) x 9'5" (2.87m)

**BEDROOM 1** 14'4" (4.37m) x 10'11" (3.33m)

**BEDROOM 2** 12'10" (3.91m) x 10'1" (3.07m)

**BEDROOM 3** 10'5" (3.18m) x 9'11" (3.02m)

BATHROOM

OUTSIDE:

GARDENS FRONT & REAR

**DRIVEWAY** for 2/3 vehicles.

**UTILITY ROOM/WORKSHOP** 19'4" (5.89m) x 7'5" (2.26m)

COUNCIL TAX: Band "C"

EPC: "C"