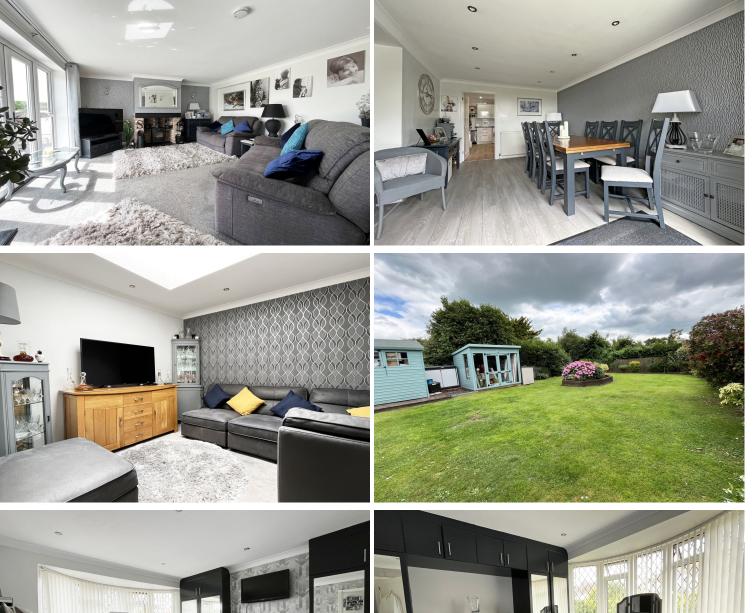

**15 Pevensey Park Road, Pevensey, BN24 5HW** Offers in the Region of £510,000 | Freehold

TOWN CENTRE OFFICE 01323 416716

MEADS STREET OFFICE 01323 737962

OFFERS IN THE REGION OF £510,000. An extended and beautifully presented three bedroom semi-detached bungalow nestled within a quiet residential area in the quiet village of Westham close to the historic Pevensey castle. This wonderful property enjoys accommodation comprising entrance hall, spacious sitting room with wood burner and pleasant outlook over rear garden, dining room, modern kitchen with range of work surface with drawers and cupboards under with matching wall units above and with integrated fridge freezer, dishwasher and space for washing machine, three good size bedrooms and modern bathroom with panelled bath, separate shower cubicle, wash hand basin, low level wc, heated towel rail, tiled walls and tiled floor. There is a useful utility room/workshop with power, light and water supply. There is a driveway to the front providing off road parking for two/three vehicles and a particular feature is the secluded rear garden with lawn, variety of plants, shrubs, trees and with shed, summerhouse and further shed with space and plumbing for washing machine and tumble dryer. Additional benefits include double glazing and gas central heating.