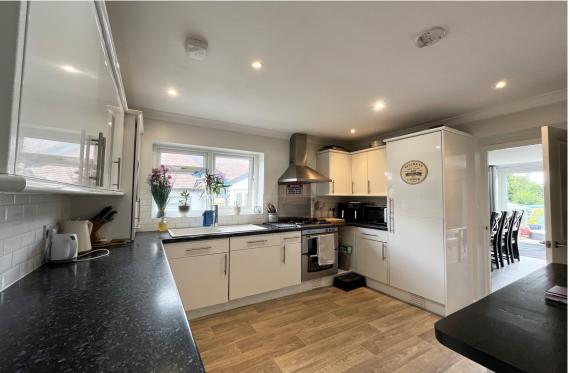

**15 Pevensey Park Road, Pevensey, BN24 5HW** Offers in the Region of £510,000 | Freehold

TOWN CENTRE OFFICE 01323 416716

MEADS STREET OFFICE 01323 737962

OFFERS IN THE REGION OF £510,000. An extended and beautifully presented three bedroom semi-detached bungalow nestled within a quiet residential area in the quiet village of Westham close to the historic Pevensey castle. This wonderful property enjoys accommodation comprising entrance hall, spacious sitting room with wood burner and pleasant outlook over rear garden, dining room, modern kitchen with range of work surface with drawers and cupboards under with matching wall units above and with integrated fridge freezer, dishwasher and space for washing machine, three good size bedrooms and modern bathroom with panelled bath, separate shower cubicle, wash hand basin, low level wc, heated towel rail, tiled walls and tiled floor. There is a useful utility room/workshop with power, light and water supply. There is a driveway to the front providing off road parking for two/three vehicles and a particular feature is the secluded rear garden with lawn, variety of plants, shrubs, trees and with shed, summerhouse and further shed with space and plumbing for washing machine and tumble dryer. Additional benefits include double glazing and gas central heating.

## **ENTRANCE HALL**

**SITTING ROOM** 15'5" (4.7m) x 13'9" (4.19m)

**DINING ROOM** 13'11" (4.24m) x 9'11" (3.02m)

**KITCHEN** 11'10" (3.61m) x 9'5" (2.87m)

**BEDROOM 1** 14'4" (4.37m) x 10'11" (3.33m)

**BEDROOM 2** 12'10" (3.91m) x 10'1" (3.07m)