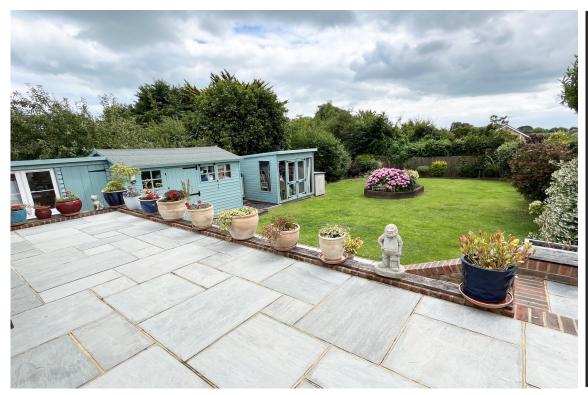

**15 Pevensey Park Road, Pevensey, BN24 5HW** Offers in the Region of £510,000 | Freehold

TOWN CENTRE OFFICE 01323 416716

MEADS STREET OFFICE 01323 737962

OFFERS IN THE REGION OF £510,000. An extended and beautifully presented three bedroom semi-detached bungalow nestled within a quiet residential area in the quiet village of Westham close to the historic Pevensey castle. This wonderful property enjoys accommodation comprising entrance hall, spacious sitting room with wood burner and pleasant outlook over rear garden, dining room, modern kitchen with range of work surface with drawers and cupboards under with matching wall units above and with integrated fridge freezer, dishwasher and space for washing machine, three good size bedrooms and modern bathroom with panelled bath, separate shower cubicle, wash hand basin, low level wc, heated towel rail, tiled walls and tiled floor. There is a useful utility room/workshop with power, light and water supply. There is a driveway to the front providing off road parking for two/three vehicles and a particular feature is the secluded rear garden with lawn, variety of plants, shrubs, trees and with shed, summerhouse and further shed with space and plumbing for washing machine and tumble dryer. Additional benefits include double glazing and gas central heating.

**BEDROOM 3** 10'5" (3.18m) x 9'11" (3.02m)

BATHROOM

OUTSIDE:

GARDENS FRONT & REAR

**DRIVEWAY** for 2/3 vehicles.

**UTILITY ROOM/WORKSHOP** 19'4" (5.89m) x 7'5" (2.26m)

COUNCIL TAX: Band "C"

EPC: "C"