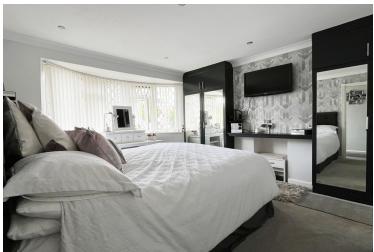

## **ENTRANCE HALL**

**SITTING ROOM** 15'5" (4.7m) x 13'9" (4.19m)

**DINING ROOM** 13'11" (4.24m) x 9'11" (3.02m)

**KITCHEN** 11'10" (3.61m) x 9'5" (2.87m)

**BEDROOM 1** 14'4" (4.37m) x 10'11" (3.33m)

**BEDROOM 2** 12'10" (3.91m) x 10'1" (3.07m)