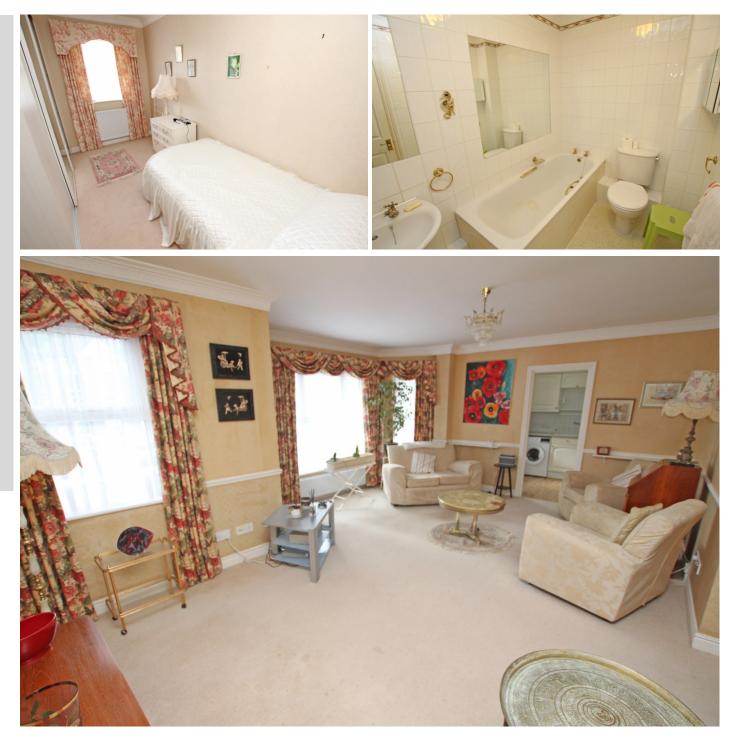

### HALLWAY

LIVING ROOM / DINING ROOM 19'2'' (5.84m) x 14'8'' (4.47m)

FAMILY BATHROOM

**OUTSIDE:** 

GARAGE En-bloc to rear of property

LEASE: 999 years from 1997

**MAINTENANCE:** £545 per quarter

**GROUND RENT:** (included in quarterly maintenance)

SUB-LETTING: Allowed

**PETS:** Not allowed