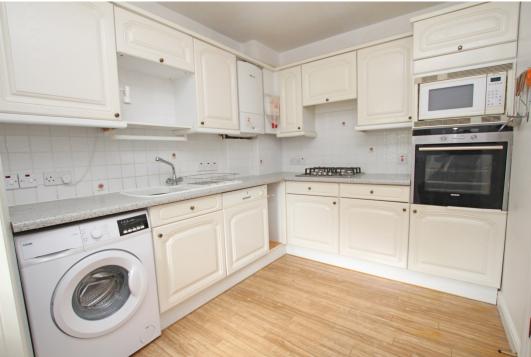

### FITTED KITCHEN

10'9" (3.28m) x 7'11" (2.41m) With integrated oven, hob, extractor, fridge freezer, microwave and dishwasher

**BEDROOM 1** 11'10" (3.61m) x 8'2" (2.49m)

**EN-SUITE SHOWER ROOM** 

**BEDROOM 2** 12'11" (3.94m) x 5'6" (1.68m)