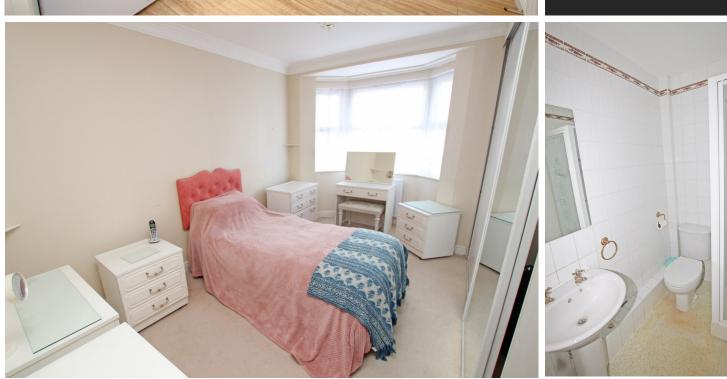

### FITTED KITCHEN

10'9" (3.28m) x 7'11" (2.41m) With integrated oven, hob, extractor, fridge freezer, microwave and dishwasher

**BEDROOM 1** 11'10" (3.61m) x 8'2" (2.49m)

**EN-SUITE SHOWER ROOM** 

**BEDROOM 2** 12'11" (3.94m) x 5'6" (1.68m)

FAMILY BATHROOM

**OUTSIDE:** 

GARAGE En-bloc to rear of property

LEASE: 999 years from 1997

**MAINTENANCE:** £545 per quarter

**GROUND RENT:** (included in quarterly maintenance)

SUB-LETTING: Allowed

**PETS:** Not allowed