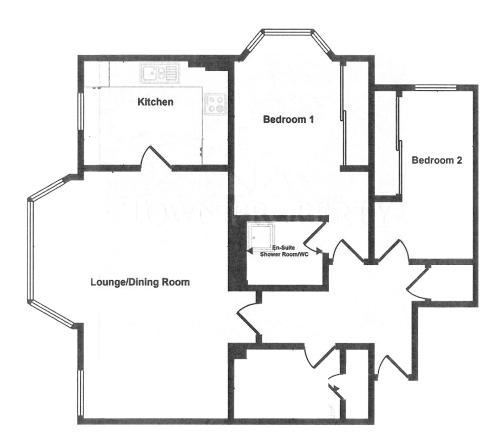

## Accommodation:

#### ENTRANCE HALL

STAIRS OR LIFT TO FIRST FLOOR

### HALLWAY

LIVING ROOM / DINING ROOM 19'2'' (5.84m) x 14'8'' (4.47m)

### FITTED KITCHEN

10'9" (3.28m) x 7'11" (2.41m) With integrated oven, hob, extractor, fridge freezer, microwave and dishwasher

**BEDROOM 1** 11'10" (3.61m) x 8'2" (2.49m)

**EN-SUITE SHOWER ROOM** 

**BEDROOM 2** 12'11" (3.94m) x 5'6" (1.68m)

FAMILY BATHROOM

**OUTSIDE:** 

GARAGE En-bloc to rear of property

LEASE: 999 years from 1997

**MAINTENANCE:** £545 per quarter

**GROUND RENT:** (included in quarterly maintenance)

SUB-LETTING: Allowed

**PETS:** Not allowed