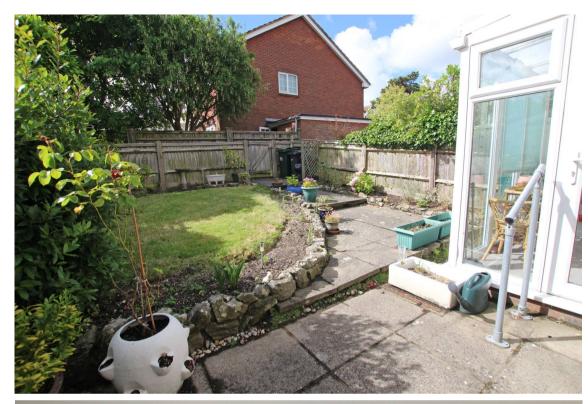

ithin a quiet cul-de-sac in the much sought after Meads area of Eastbourne within walking distance of Meads village and the picturesque seafront. This delightful property is offered to the market chain free and boasts accommodation comprising entrance hall, spacious open plan sitting/dining room, kitchen with range of work surface with drawers and cupboards with matching wall units above, conservatory, downstairs wc, three good size bedrooms and bathroom with suite comprising panelled bath, wash hand basin and low level wc. There are gardens to the front and rear with areas of lawn and a variety of plants, shrubs and trees. The property enjoys the benefit of a single garage with parking in front located in a nearby block. The property is double glazed and has gas central heating.













- Three bedroom terraced house
- Sought after Meads location
- Quiet cul-de-sac position
- Walking distance to Meads village and seafront
- Spacious sitting/dining room
- Kitchen
- Conservatory
- Bathroom
- Downstairs wc
- Chain free





# Accommodation:

KITCHEN 9'10" (3m) x 8'10" (2.69m)

**SITTING/DINING ROOM** 26'7" (8.1m) Max x 12'9" (3.89m) Max

## **DOWNSTAIRS WC**

**CONSERVATORY** 7'8" (2.34m) x 7'1" (2.16m)

FIRST FLOOR LANDING

**BEDROOM 1** 12'3" (3.73m) x 12'2" (3.71m)

**BEDROOM 2** 12'1" (3.68m) x 11'6" (3.51m)

BEDROOM 3 8'10" (2.69m) x 8'0" (2.44m)

BATHROOM

OUTSIDE:

# FRONT & REAR GARDENS

## GARAGE

with parking space in front located in a nearby block.

COUNCIL TAX: Band "E"

**EPC:** "C"



#### website www.leaperstanbrook.co.uk

email sales@leaperstanbrook.co.u