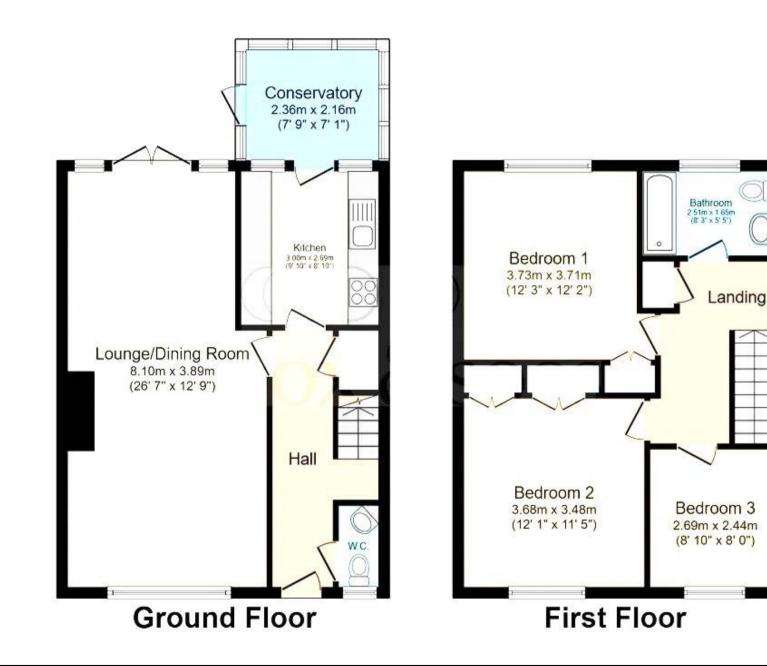

# Accommodation:

KITCHEN 9'10" (3m) x 8'10" (2.69m)

**SITTING/DINING ROOM** 26'7" (8.1m) Max x 12'9" (3.89m) Max

## **DOWNSTAIRS WC**

**CONSERVATORY** 7'8" (2.34m) x 7'1" (2.16m)

FIRST FLOOR LANDING

**BEDROOM 1** 12'3" (3.73m) x 12'2" (3.71m)

**BEDROOM 2** 12'1" (3.68m) x 11'6" (3.51m)

BEDROOM 3 8'10" (2.69m) x 8'0" (2.44m)