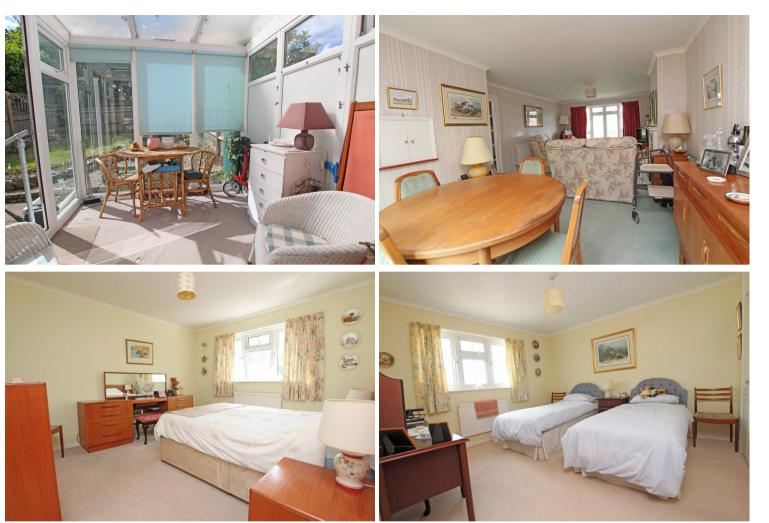

# Accommodation:

KITCHEN 9'10" (3m) x 8'10" (2.69m)

**SITTING/DINING ROOM** 26'7" (8.1m) Max x 12'9" (3.89m) Max

## **DOWNSTAIRS WC**

**CONSERVATORY** 7'8" (2.34m) x 7'1" (2.16m)

FIRST FLOOR LANDING

**BEDROOM 1** 12'3" (3.73m) x 12'2" (3.71m)

**BEDROOM 2** 12'1" (3.68m) x 11'6" (3.51m)

BEDROOM 3 8'10" (2.69m) x 8'0" (2.44m)