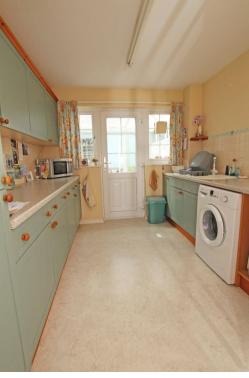

# Accommodation:

KITCHEN 9'10" (3m) x 8'10" (2.69m)

**SITTING/DINING ROOM** 26'7" (8.1m) Max x 12'9" (3.89m) Max