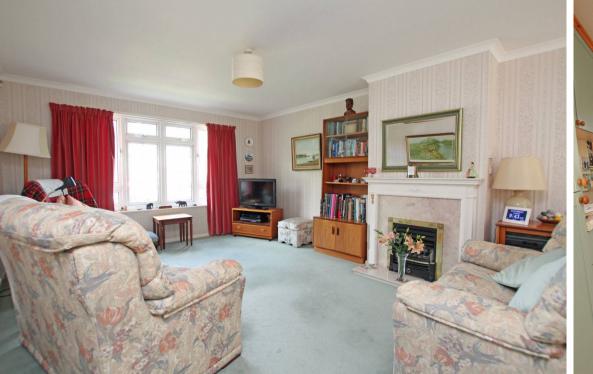

# Accommodation:

KITCHEN 9'10" (3m) x 8'10" (2.69m)

**SITTING/DINING ROOM** 26'7" (8.1m) Max x 12'9" (3.89m) Max