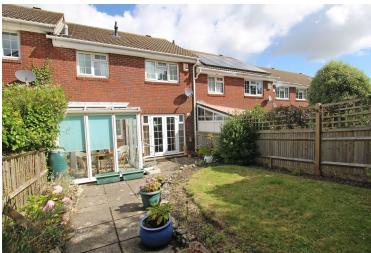

n a quiet cul-de-sac in the much sought after Meads area of Eastbourne within walking distance of Meads village and the picturesque seafront. This delightful property is offered to the market chain free and boasts accommodation comprising entrance hall, spacious open plan sitting/dining room, kitchen with range of work surface with drawers and cupboards with matching wall units above, conservatory, downstairs wc, three good size bedrooms and bathroom with suite comprising panelled bath, wash hand basin and low level wc. There are gardens to the front and rear with areas of lawn and a variety of plants, shrubs and trees. The property enjoys the benefit of a single garage with parking in front located in a nearby block. The property is double glazed and has gas central heating.

















# At a Glance:

- Three bedroom terraced house
- Sought after Meads location
- Quiet cul-de-sac position
- Walking distance to Meads village and seafront
- Spacious sitting/dining room
- Kitchen
- Conservatory
- Bathroom
- Downstairs wc
- Chain free





#### Accommodation:

# **KITCHEN**

9'10" (3m) x 8'10" (2.69m)

#### SITTING/DINING ROOM

26'7" (8.1m) Max x 12'9" (3.89m) Max

#### **DOWNSTAIRS WC**

#### CONSERVATORY

7'8" (2.34m) x 7'1" (2.16m)

# FIRST FLOOR LANDING

#### **BEDROOM 1**

12'3" (3.73m) x 12'2" (3.71m)

#### BEDROOM 2

12'1" (3.68m) x 11'6" (3.51m)

# BEDROOM 3

8'10" (2.69m) x 8'0" (2.44m)

#### **BATHROOM**

## **OUTSIDE:**

## FRONT & REAR GARDENS

#### **GARAGE**

with parking space in front located in a nearby block.

### **COUNCIL TAX:**

Band "E"

## EPC:

"C