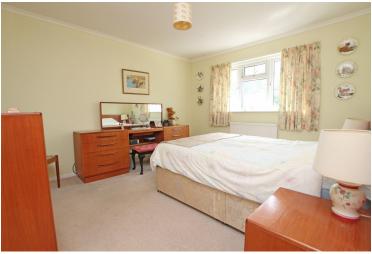

#### **BEDROOM 1**

12'3" (3.73m) x 12'2" (3.71m)

#### BEDROOM 2

12'1" (3.68m) x 11'6" (3.51m)

# BEDROOM 3

8'10" (2.69m) x 8'0" (2.44m)