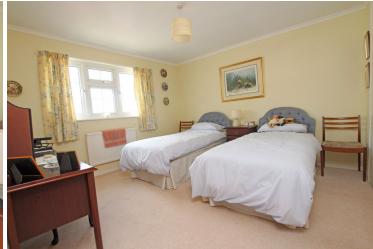

#### **BEDROOM 1**

12'3" (3.73m) x 12'2" (3.71m)

#### BEDROOM 2

12'1" (3.68m) x 11'6" (3.51m)

# BEDROOM 3

8'10" (2.69m) x 8'0" (2.44m)