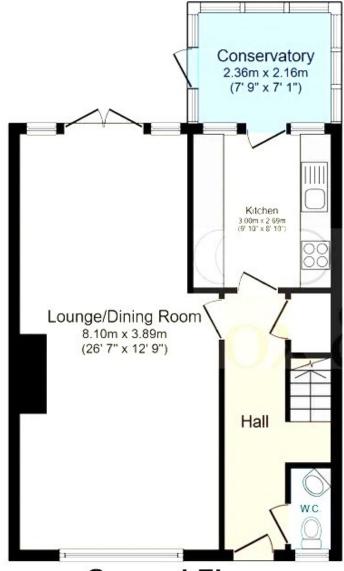

#### Accommodation:

# **KITCHEN**

9'10" (3m) x 8'10" (2.69m)

#### SITTING/DINING ROOM

26'7" (8.1m) Max x 12'9" (3.89m) Max

#### **DOWNSTAIRS WC**

#### CONSERVATORY

7'8" (2.34m) x 7'1" (2.16m)

## EPC:

"C"

Bathroom 2.51m × 1.65m (8' 3" × 5' 5") Bedroom 1 3.73m x 3.71m (12' 3" x 12' 2") Landing Bedroom 2 Bedroom 3 3.68m x 3.48m (12' 1" x 11' 5") 2.69m x 2.44m (8' 10" x 8' 0")

**First Floor** 

**Ground Floor** 