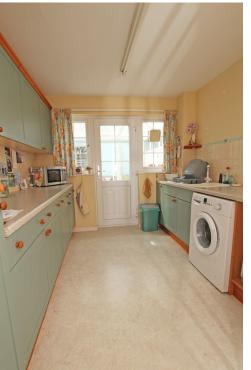

cious open plan sitting/dining room, kitchen with range of work surface with drawers and cupboards with matching wall units above, conservatory, downstairs wc, three good size bedrooms and bathroom with suite comprising panelled bath, wash hand basin and low level wc. There are gardens to the front and rear with areas of lawn and a variety of plants, shrubs and trees. The property enjoys the benefit of a single garage with parking in front located in a nearby block. The property is double glazed and has gas central heating.

















# At a Glance:

- Three bedroom terraced house
- Sought after Meads location
- Quiet cul-de-sac position
- Walking distance to Meads village and seafront
- Spacious sitting/dining room
- Kitchen
- Conservatory
- Bathroom
- Downstairs wc
- Chain free





#### Accommodation:

# **KITCHEN**

9'10" (3m) x 8'10" (2.69m)

#### SITTING/DINING ROOM

26'7" (8.1m) Max x 12'9" (3.89m) Max

#### **DOWNSTAIRS WC**

#### CONSERVATORY

7'8" (2.34m) x 7'1" (2.16m)

# FIRST FLOOR LANDING

#### **BEDROOM 1**

12'3" (3.73m) x 12'2" (3.71m)

#### BEDROOM 2

12'1" (3.68m) x 11'6" (3.51m)

# BEDROOM 3

8'10" (2.69m) x 8'0" (2.44m)

#### **BATHROOM**

## **OUTSIDE:**

## FRONT & REAR GARDENS

#### **GARAGE**

with parking space in front located in a nearby block.

### **COUNCIL TAX:**

Band "E"

## EPC:

"C"



Bathroom 2.51m × 1.65m (8' 3" × 5' 5") Bedroom 1 3.73m x 3.71m (12' 3" x 12' 2") Landing Bedroom 2 Bedroom 3 3.68m x 3.48m (12' 1" x 11' 5") 2.69m x 2.44m (8' 10" x 8' 0")

**First Floor** 

**Ground Floor** 

Ref: 1

Whilst every care has been taken i