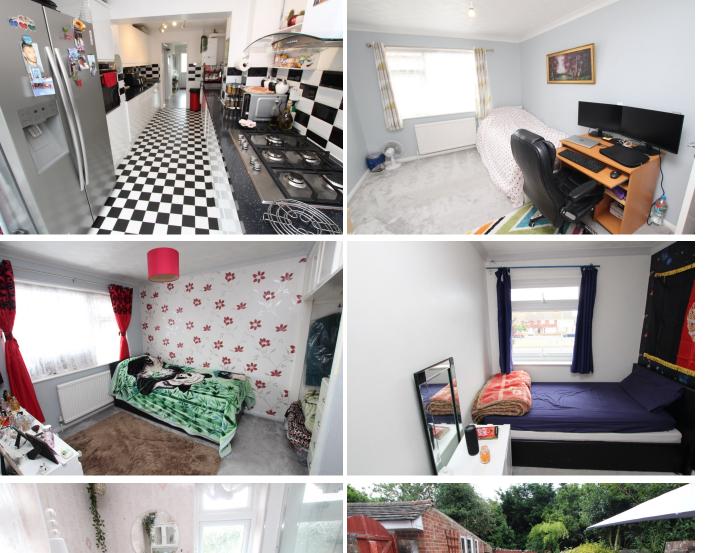

### **ENTRANCE HALL**

LOUNGE/DINING ROOM 24'2" (7.37m) x 11'0" (3.35m) Max

## **KITCHEN** 18'0'' (5.49m) x 8'0'' (2.44m)

**SUN ROOM** 8'4" (2.54m) x 8'2" (2.49m)

# FIRST FLOOR LANDING

**BEDROOM 1** 13'0" (3.96m) x 10'0" (3.05m)

**BEROOM 2** 11'0" (3.35m) Max x 11'0" (3.35m)

**BEDROOM 3** 9'10'' (3m) x 7'0'' (2.13m)

BATHROOM/WC

**OUTSIDE:** 

GARDENS FRONT & REAR

GARAGE