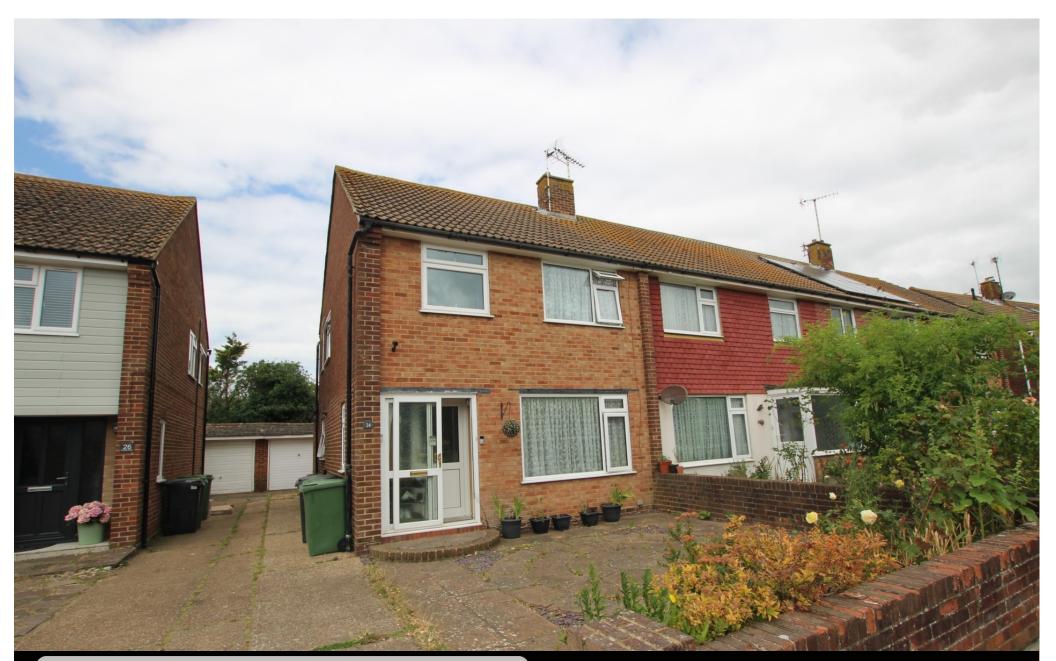

**24 Princes Road, Eastbourne, BN23 6HG** Price £365,000 | Freehold

TOWN CENTRE OFFICE 01323 416716 MEADS STREET OFFICE 01323 737962

An extended three bedroom end of terrace house located in the favoured Langney Point area of Eastbourne, popular for its local schools, shopping facilities and access to the seafront. The property is presented in excellent decorative condition having been significantly improved by the current owner. The generous accommodation, arranged over two floors, comprises an entrance hall, a living room/dining room, a sun room, an extended 18ft fitted kitchen, three bedrooms and a family bathroom. Additional benefits include gas fired central heating via a recently fitted combination boiler, uPVC double glazed windows and doors, gardens to the front and rear and an extended garage. The house is considered to be conveniently located within a mile of the Sovereign Sport Centre and comprehensive shopping facilities on Beatty Road. Eastbourne town centre and mainline railway station are approximately 2.5 miles distant.

### At a Glance:

- End of terrace house
- 18ft fitted kitchen
- 24ft Living room/dining room
- Three bedrooms
- Extended garage
- Sun room
- Westerly facing rear garden
- Gas central heating