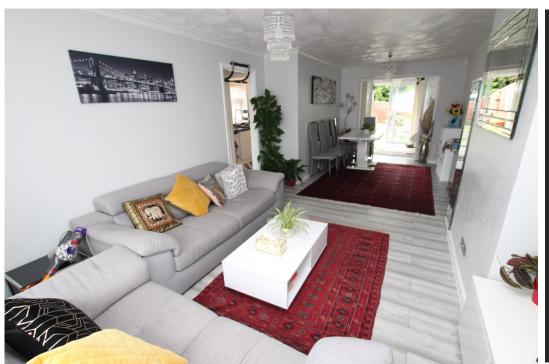

chools, shopping facilities and access to the seafront. The property is presented in excellent decorative condition having been significantly improved by the current owner. The generous accommodation, arranged over two floors, comprises an entrance hall, a living room/dining room, a sun room, an extended 18ft fitted kitchen, three bedrooms and a family bathroom. Additional benefits include gas fired central heating via a recently fitted combination boiler, uPVC double glazed windows and doors, gardens to the front and rear and an extended garage. The house is considered to be conveniently located within a mile of the Sovereign Sport Centre and comprehensive shopping facilities on Beatty Road. Eastbourne town centre and mainline railway station are approximately 2.5 miles distant.













### At a Glance:

- End of terrace house
- 18ft fitted kitchen
- 24ft Living room/dining room
- Three bedrooms
- Extended garage
- Sun room
- Westerly facing rear garden
- Gas central heating



## Accommodation:

### **ENTRANCE HALL**

LOUNGE/DINING ROOM 24'2" (7.37m) x 11'0" (3.35m) Max

## **KITCHEN** 18'0'' (5.49m) x 8'0'' (2.44m)

**SUN ROOM** 8'4" (2.54m) x 8'2" (2.49m)

# FIRST FLOOR LANDING

**BEDROOM 1** 13'0" (3.96m) x 10'0" (3.05m)

**BEROOM 2** 11'0" (3.35m) Max x 11'0" (3.35m)

**BEDROOM 3** 9'10'' (3m) x 7'0'' (2.13m)

BATHROOM/WC

**OUTSIDE:** 

GARDENS FRONT & REAR

GARAGE

COUNCIL TAX: Band "C"

EPC: Band "D" Floorplan Awaited

Ref: 1

Whilst every care has been taken in the preparation of these particulars, neither the agents nor the vendor accept any responsibility f