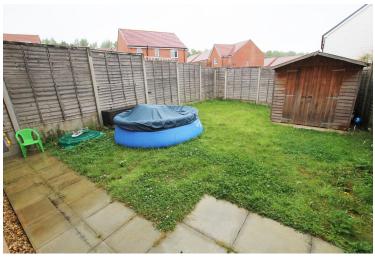

**BEDROOM 1** 

19'3" (5.87m) Max x 13'2" (4.01m) Max

**EN SUITE SHOWER ROOM** 

**OUTSIDE:** 

BLOCKED PAVED DRIVEWAY FOR 2 VEHICLES

**REAR GARDEN** 

**COUNCIL TAX:** 

Band 'D'