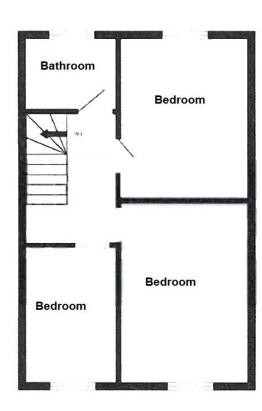

BEDROOM 2

13'6" (4.11m) x 9'8" (2.95m)

BEDROOM 3

12'1" (3.68m) x 9'8" (2.95m)

BEDROOM 4

10'4" (3.15m) x 6'8" (2.03m)

**FAMILY BATHROOM** 

SECOND FLOOR LANDING