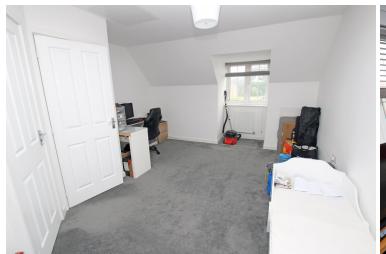

BEDROOM 2

13'6" (4.11m) x 9'8" (2.95m)

BEDROOM 3

12'1" (3.68m) x 9'8" (2.95m)

BEDROOM 4

10'4" (3.15m) x 6'8" (2.03m)

**FAMILY BATHROOM** 

SECOND FLOOR LANDING