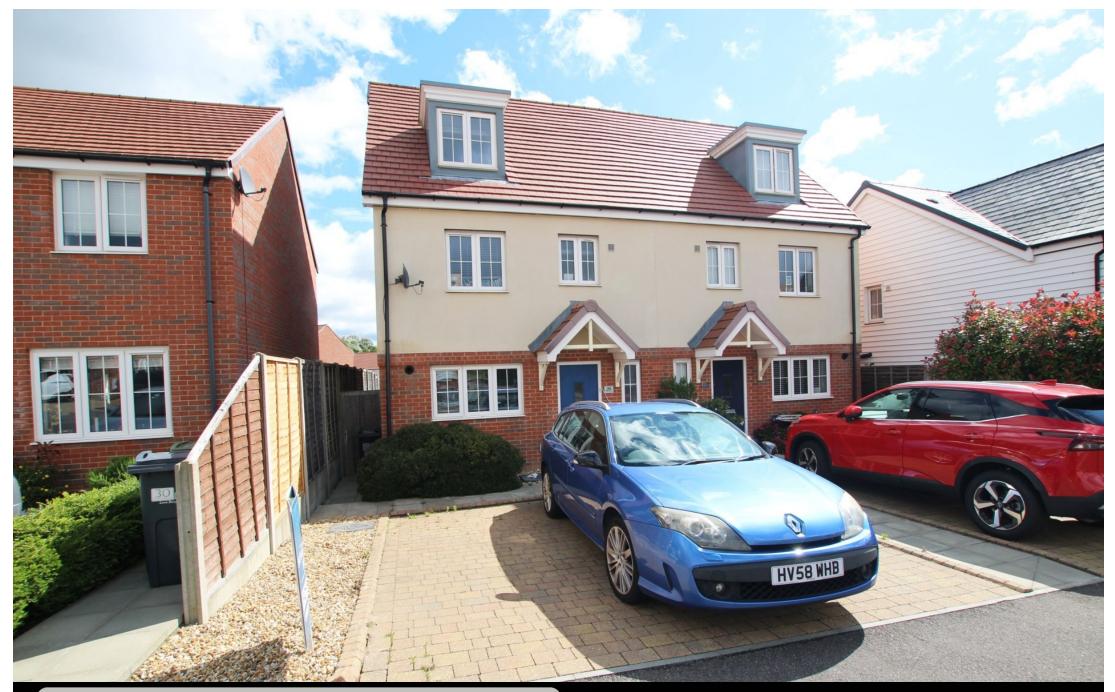

28 Woodsage Way, Stone Cross, Pevensey, BN24 5FU Guide Price £365,000 - £375,000 | Freehold

TOWN CENTRE OFFICE 01323 416716

MEADS STREET OFFICE 01323 737962

GUIDE PRICE £365,000 to £375,000. modern and spacious four bedroom semi detached house located in the sought after Stone Cross area of Pevensey with excellent access to local schools, shops, bus routes and parks. This delightful property enjoys well presented accommodation throughout which comprises entrance hall, sitting room overlooking the rear garden, open plan kitchen / dining room & downstairs wc. There are three bedrooms and a family bathroom to the first floor with stairs rising to the second floor landing with door to main bedroom which boasts an en-suite shower room. The property has the added benefits of double glazing, gas central heating system, garden to the rear and driveway at the front of the property providing off road parking spaces for two vehicles. CHAIN FREE.

## At a Glance:

- Spacious four bedroom semidetached house
- Popular Stone cross location
- Modern kitchen/diner
- Sitting room overlooking rear garden
- Family bathroom
- En-suite shower room
- Well presented throughout
- Driveway for two vehicles
- Private rear garden
- Double glazing and gas central heating

**BEDROOM 1** 

19'3" (5.87m) Max x 13'2" (4.01m) Max

**EN SUITE SHOWER ROOM** 

**OUTSIDE:** 

BLOCKED PAVED DRIVEWAY FOR 2 VEHICLES

**REAR GARDEN** 

**COUNCIL TAX:** 

Band 'D'