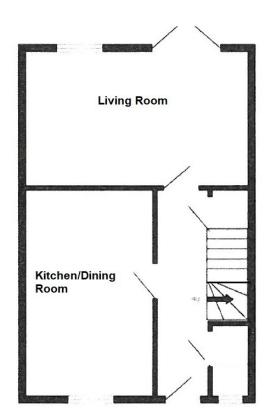

Stone cross location
- Modern kitchen/diner
- Sitting room overlooking rear garden
- Family bathroom
- En-suite shower room
- Well presented throughout
- Driveway for two vehicles
- Private rear garden
- Double glazing and gas central heating





## Accommodation:

**ENTRANCE HALL** 

LIVING ROOM

16'7" (5.05m) x 10'4" (3.15m)

KITCHEN/DINING ROOM

15'2" (4.62m) x 9'8" (2.95m)

WC

FIRST FLOOR LANDING

BEDROOM 2

13'6" (4.11m) x 9'8" (2.95m)

BEDROOM 3

12'1" (3.68m) x 9'8" (2.95m)

BEDROOM 4

10'4" (3.15m) x 6'8" (2.03m)

**FAMILY BATHROOM** 

SECOND FLOOR LANDING

**BEDROOM 1** 

19'3" (5.87m) Max x 13'2" (4.01m) Max

**EN SUITE SHOWER ROOM** 

**OUTSIDE:** 

BLOCKED PAVED DRIVEWAY FOR 2 VEHICLES

**REAR GARDEN** 

**COUNCIL TAX:** 

Band 'D'

EPC:

`B`

**Ground Floor** 

First Floor