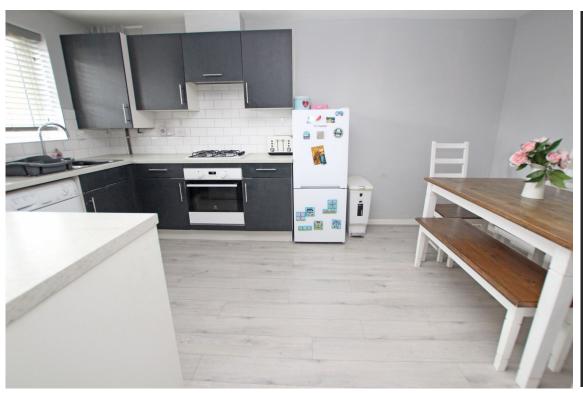

## Accommodation:

**ENTRANCE HALL** 

LIVING ROOM

16'7" (5.05m) x 10'4" (3.15m)

KITCHEN/DINING ROOM

15'2" (4.62m) x 9'8" (2.95m)

WC

FIRST FLOOR LANDING