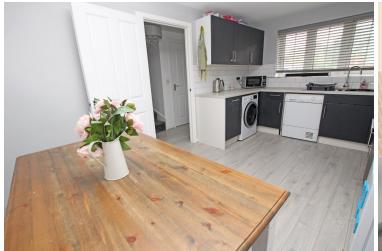

## Accommodation:

**ENTRANCE HALL** 

LIVING ROOM

16'7" (5.05m) x 10'4" (3.15m)

KITCHEN/DINING ROOM

15'2" (4.62m) x 9'8" (2.95m)

WC

FIRST FLOOR LANDING