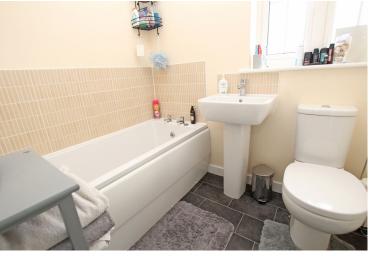

BEDROOM 2

13'6" (4.11m) x 9'8" (2.95m)

BEDROOM 3

12'1" (3.68m) x 9'8" (2.95m)

BEDROOM 4

10'4" (3.15m) x 6'8" (2.03m)

**FAMILY BATHROOM** 

SECOND FLOOR LANDING