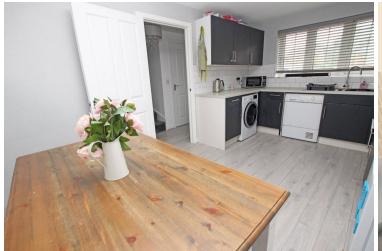

28 Woodsage Way, Stone Cross, Pevensey, BN24 5FU

Price £375,000 | Freehold

TOWN CENTRE OFFICE 01323 416716

MEADS STREET OFFICE 01323 737962

A modern and spacious four bedroom semi detached house located in the sought after Stone Cross area of Pevensey with excellent access to local schools, shops, bus routes and parks. This delightful property enjoys well presented accommodation throughout which comprises entrance hall, sitting room overlooking the rear garden, open plan kitchen / dining room & downstairs wc. There are three bedrooms and a family bathroom to the first floor with stairs rising to the second floor landing with door to main bedroom which boasts an en-suite shower room. The property has the added benefits of double glazing, gas central heating system, garden to the rear and driveway at the front of the property providing off road parking spaces for two vehicles. CHAIN FREE.

## Accommodation:

**ENTRANCE HALL** 

**LIVING ROOM** 

16'7" (5.05m) x 10'4" (3.15m)

KITCHEN / DINING ROOM

15'2" (4.62m) x 9'8" (2.95m)

WC

FIRST FLOOR LANDING