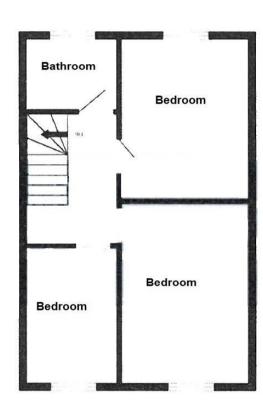

BEDROOM 2

13'6" (4.11m) x 9'8" (2.95m)

**BEDROOM 3** 

12'1" (3.68m) x 9'8" (2.95m)

**BEDROOM 4** 

10'4" (3.15m) x 6'8" (2.03m)

**FAMILY BATHROOM** 

SECOND FLOOR LANDING