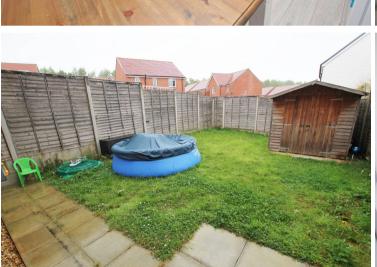

**BEDROOM 1** 

19'3" (5.87m) Max x 13'2" (4.01m) Max

**EN SUITE SHOWER ROOM** 

**OUTSIDE**:

BLOCKED PAVED DRIVEWAY FOR 2 VEHICLES

**REAR GARDEN** 

**COUNCIL TAX:** 

Band `D`