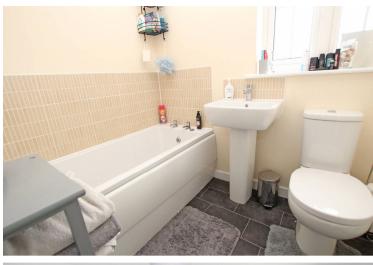

BEDROOM 2

13'6" (4.11m) x 9'8" (2.95m)

**BEDROOM 3** 

12'1" (3.68m) x 9'8" (2.95m)

**BEDROOM 4** 

10'4" (3.15m) x 6'8" (2.03m)

**FAMILY BATHROOM** 

SECOND FLOOR LANDING