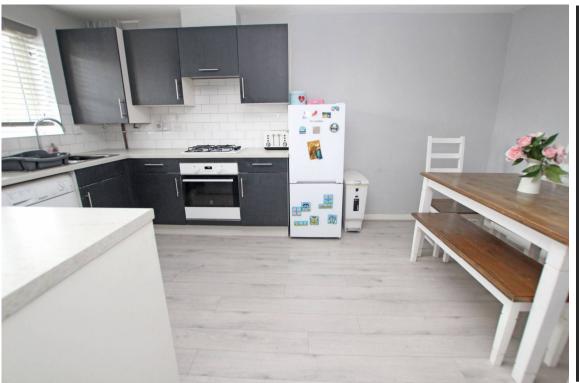

## Accommodation:

**ENTRANCE HALL** 

**LIVING ROOM** 

16'7" (5.05m) x 10'4" (3.15m)

KITCHEN / DINING ROOM

15'2" (4.62m) x 9'8" (2.95m)

WC

FIRST FLOOR LANDING