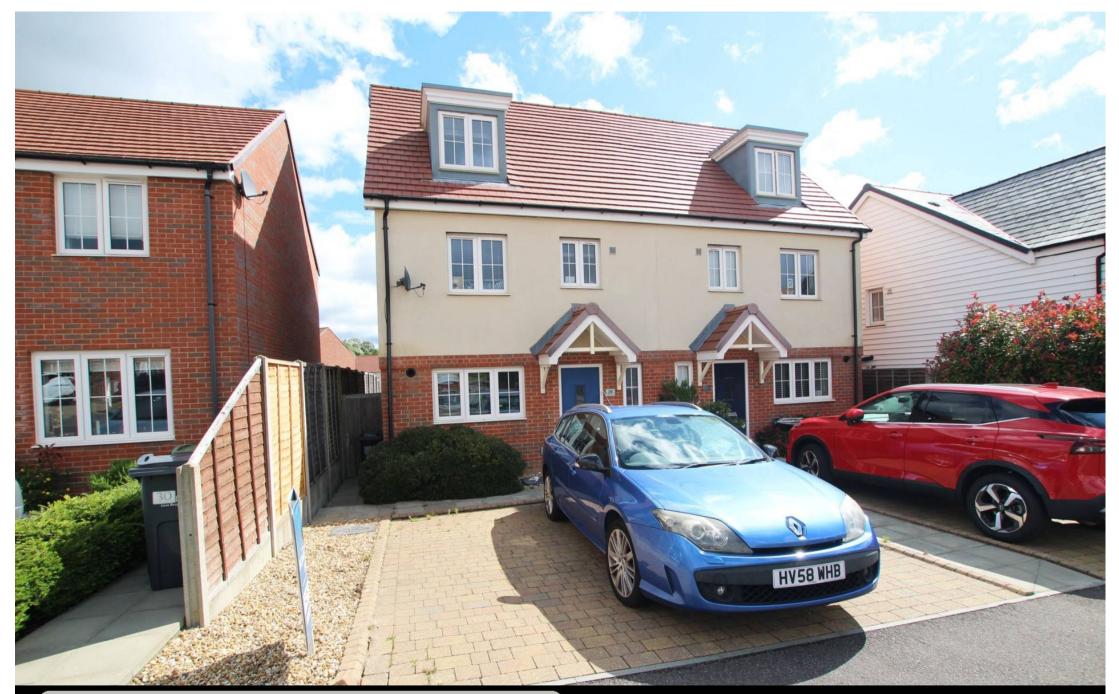

28 Woodsage Way, Stone Cross, Pevensey, BN24 5FU

Price £375,000 | Freehold

TOWN CENTRE OFFICE 01323 416716

MEADS STREET OFFICE 01323 737962

A modern and spacious four bedroom semi detached house located in the sought after Stone Cross area of Pevensey with excellent access to local schools, shops, bus routes and parks. This delightful property enjoys well presented accommodation throughout which comprises entrance hall, sitting room overlooking the rear garden, open plan kitchen / dining room & downstairs wc. There are three bedrooms and a family bathroom to the first floor with stairs rising to the second floor landing with door to main bedroom which boasts an en-suite shower room. The property has the added benefits of double glazing, gas central heating system, garden to the rear and driveway at the front of the property providing off road parking spaces for two vehicles. CHAIN FREE.

## At a Glance:

- Spacious four bedroom semidetached house
- Popular Stone cross location
- Modern kitchen/diner
- Sitting room overlooking rear garden
- Family bathroom
- En-suite shower room
- Well presented throughout
- Driveway for two vehicles
- Private rear garden
- Double glazing and gas central heating

**BEDROOM 1** 

19'3" (5.87m) Max x 13'2" (4.01m) Max

**EN SUITE SHOWER ROOM** 

**OUTSIDE**:

BLOCKED PAVED DRIVEWAY FOR 2 VEHICLES

**REAR GARDEN** 

**COUNCIL TAX:** 

Band `D`