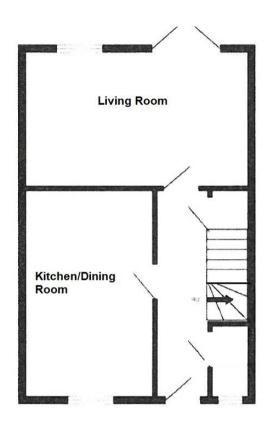

ation
- Modern kitchen/diner
- Sitting room overlooking rear garden
- Family bathroom
- En-suite shower room
- Well presented throughout
- Driveway for two vehicles
- Private rear garden
- Double glazing and gas central heating





## Accommodation:

**ENTRANCE HALL** 

**LIVING ROOM** 

16'7" (5.05m) x 10'4" (3.15m)

KITCHEN / DINING ROOM

15'2" (4.62m) x 9'8" (2.95m)

WC

FIRST FLOOR LANDING

BEDROOM 2

13'6" (4.11m) x 9'8" (2.95m)

**BEDROOM 3** 

12'1" (3.68m) x 9'8" (2.95m)

**BEDROOM 4** 

10'4" (3.15m) x 6'8" (2.03m)

**FAMILY BATHROOM** 

SECOND FLOOR LANDING

**BEDROOM 1** 

19'3" (5.87m) Max x 13'2" (4.01m) Max

**EN SUITE SHOWER ROOM** 

**OUTSIDE**:

BLOCKED PAVED DRIVEWAY FOR 2 VEHICLES

**REAR GARDEN** 

**COUNCIL TAX:** 

Band `D`

EPC:

B`

**Ground Floor** 

First Floor