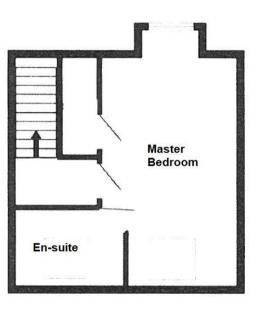

**BEDROOM 1** 

19'3" (5.87m) Max x 13'2" (4.01m) Max

**EN SUITE SHOWER ROOM** 

**OUTSIDE**:

BLOCKED PAVED DRIVEWAY FOR 2 VEHICLES

**REAR GARDEN** 

**COUNCIL TAX:** 

Band `D`