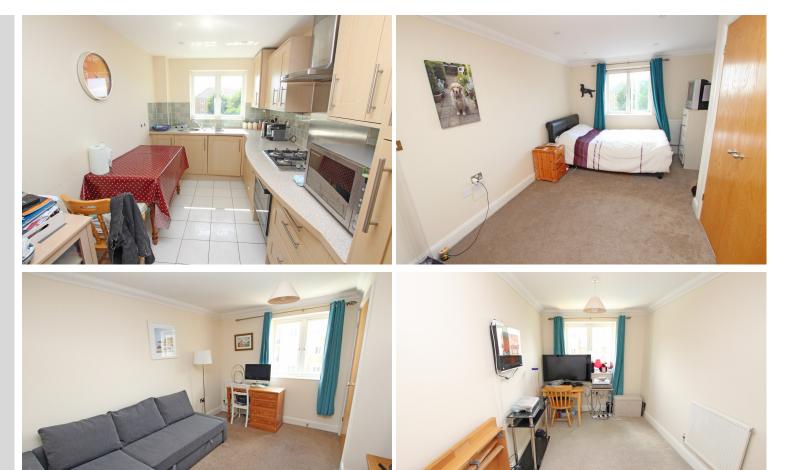

### Accommodation:

COMMUNAL FRONT DOOR

STAIRS & PASSENGER LIFT TO SECOND FLOOR

RECEPTION HALL

LIVING ROOM 16'3" (4.95m) Max x 14'5" (4.39m)

SUN BALCONY Enjoying superb views towards the sea, the outer harbour and the water feature

FITTED KITCHEN 13'3" (4.04m) x 7'5" (2.26m)

14'8" (4.47m) x 10'3" (3.12m) Max

13'4" (4.06m) x 7'5" (2.26m)

MAINTENANCE: annum.