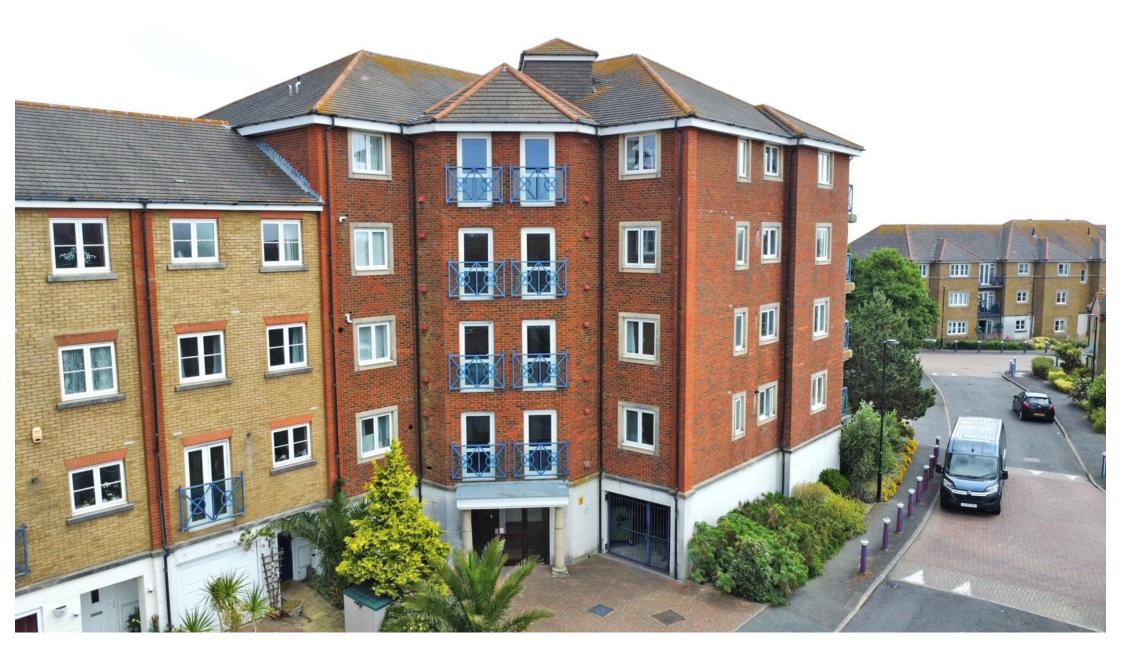

**36 St Kitts Drive, Eastbourne, BN23 5TL** Price £250,000 | Leasehold

TOWN CENTRE OFFICE 01323 416716

MEADS STREET OFFICE 01323 737962

An impressive three bedroom second floor apartment situated in Sovereign Harbour South enjoying superb views towards the sea, the outer harbour and water feature. The property is presented in excellent decorative condition and offers generous accommodation comprising a reception hall, a living room leading to wrap around sun balcony, a fitted kitchen, three bedrooms (the master having an en-suite shower room and a family shower room. Additional benefits include gas fired central heating uPVC double glazed windows and doors and secure underground parking. St Kitts Drive is well located in the South Harbour and is within easy reach of the marina amenities including shopping facilities and restaurants. Eastbourne town centre and railway station are approximately 3 miles away, whilst there are a number of supermarkets in the vicinity.

TOWN CENTRE OFFICE 01323 416716

MEADS STREET OFFICE 01323 737962

An impressive three bedroom second floor apartment situated in Sovereign Harbour South enjoying superb views towards the sea, the outer harbour and water feature. The property is presented in excellent decorative condition and offers generous accommodation comprising a reception hall, a living room leading to wrap around sun balcony, a fitted kitchen, three bedrooms (the master having an en-suite shower room and a family shower room. Additional benefits include gas fired central heating uPVC double glazed windows and doors and secure underground parking. St Kitts Drive is well located in the South Harbour and is within easy reach of the marina amenities including shopping facilities and restaurants. Eastbourne town centre and railway station are approximately 3 miles away, whilst there are a number of supermarkets in the vicinity.