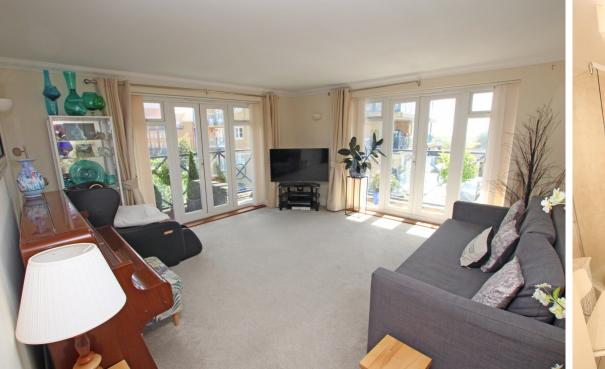

### Accommodation:

COMMUNAL FRONT DOOR

STAIRS & PASSENGER LIFT TO SECOND FLOOR

RECEPTION HALL

LIVING ROOM 16'3" (4.95m) Max x 14'5" (4.39m)

SUN BALCONY Enjoying superb views towards the sea, the outer harbour and the water feature