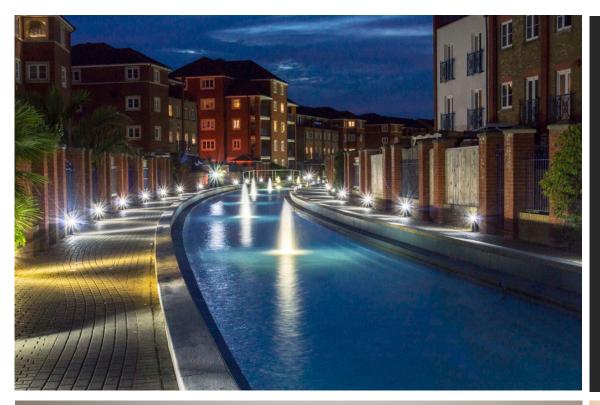

**36 St Kitts Drive, Eastbourne, BN23 5TL** Price £250,000 | Leasehold

TOWN CENTRE OFFICE 01323 416716

MEADS STREET OFFICE 01323 737962

An impressive three bedroom second floor apartment situated in Sovereign Harbour South enjoying superb views towards the sea, the outer harbour and water feature. The property is presented in excellent decorative condition and offers generous accommodation comprising a reception hall, a living room leading to wrap around sun balcony, a fitted kitchen, three bedrooms (the master having an en-suite shower room and a family shower room. Additional benefits include gas fired central heating uPVC double glazed windows and doors and secure underground parking. St Kitts Drive is well located in the South Harbour and is within easy reach of the marina amenities including shopping facilities and restaurants. Eastbourne town centre and railway station are approximately 3 miles away, whilst there are a number of supermarkets in the vicinity.

TOWN CENTRE OFFICE 01323 416716

MEADS STREET OFFICE 01323 737962

An impressive three bedroom second floor apartment situated in Sovereign Harbour South enjoying superb views towards the sea, the outer harbour and water feature. The property is presented in excellent decorative condition and offers generous accommodation comprising a reception hall, a living room leading to wrap around sun balcony, a fitted kitchen, three bedrooms (the master having an en-suite shower room and a family shower room. Additional benefits include gas fired central heating uPVC double glazed windows and doors and secure underground parking. St Kitts Drive is well located in the South Harbour and is within easy reach of the marina amenities including shopping facilities and restaurants. Eastbourne town centre and railway station are approximately 3 miles away, whilst there are a number of supermarkets in the vicinity.