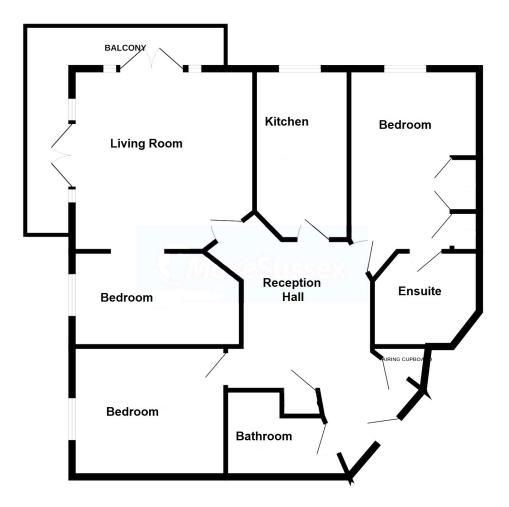

### Accommodation:

COMMUNAL FRONT DOOR

STAIRS & PASSENGER LIFT TO SECOND FLOOR

RECEPTION HALL

LIVING ROOM 16'3" (4.95m) Max x 14'5" (4.39m)

SUN BALCONY Enjoying superb views towards the sea, the outer harbour and the water feature

FITTED KITCHEN 13'3" (4.04m) x 7'5" (2.26m)

14'8" (4.47m) x 10'3" (3.12m) Max

13'4" (4.06m) x 7'5" (2.26m)

MAINTENANCE: annum.

## SECOND FLOOR

Ref: 1

Whilst every care has been taken in the preparation of these particulars, neither the agents nor the vendor accept any responsibility for error or omission, nor do they constitute an offer or contract. Please note we have not tested any apparatus, fixtures, fittings, or services. Interested parties must undertake their own investigation into the working order of these items. All measurements are approximate whilst photographs and floorplans are provided for guidance only.