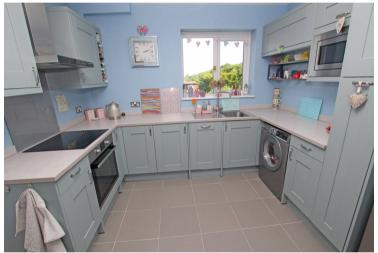

**KITCHEN** 

10'0" (3.05m) x 8'9" (2.67m)

**LANDING** 

**BEDROOM 1** 

13'0" (3.96m) x 11'6" (3.51m) Max

BEDROOM 2

14'0" (4.27m) x 9'9" (2.97m)

**BEDROOM 3** 