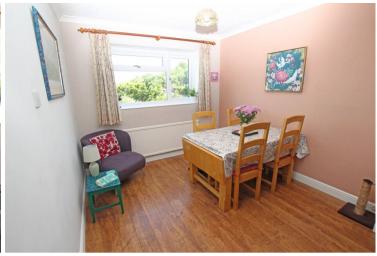

## Accommodation:

HALL

CLOAKROOM/WC

THROUGH LIVING ROOM

SITTING AREA

13'6" (4.11m) x 13'0" (3.96m)

**DINING AREA** 

10'0" (3.05m) x 9'6" (2.9m)