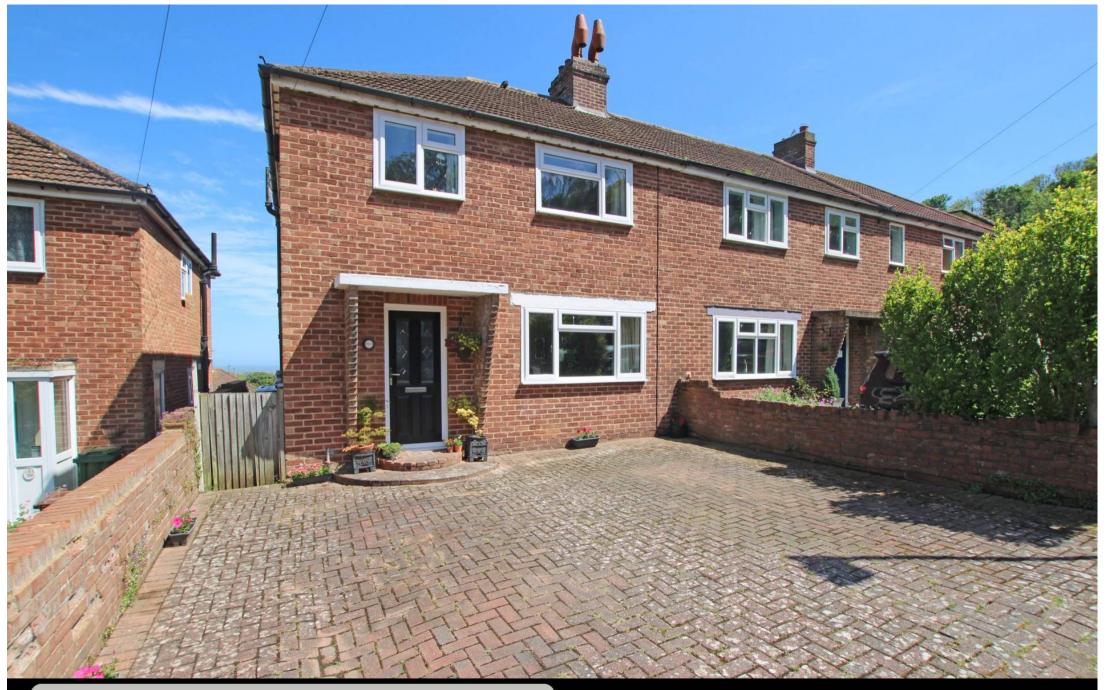

37 Cherry Garden Road, Eastbourne, BN20 8HF

Offers in Excess of £385,000

Freehold

TOWN CENTRE OFFICE 01323 416716

MEADS STREET OFFICE 01323 737962

A well appointed three bedroom semi-detached house in the favoured Old Town area, taking advantage of its elevated position with most of the principal rooms affording glorious views over Eastbourne to the sea. The well proportioned accommodation comprises a 23` dual aspect through living room, cloakroom/wc and kitchen on the ground floor. The kitchen has been recently re-fitted with a comprehensive range of modern wall and base units beneath contoured work surfaces together with integrated appliances that include an oven, ceramic hob, dishwasher and microwave. The three good size bedrooms are served by a modern bathroom. Of particular note is the under house garden room which could be further developed into additional accommodation.or a home/office. The house is set within delightful gardens that are principally laid to lawn with mature trees and shrubs together with a productive kitchen garden. Other benefits include gas central heating, sealed unit double glazing and off-road parking for two vehicles at the front. Schools catering for all age groups are in the vicinity, whilst local shopping facilities are available in Victoria Drive and Albert Parade.

## At a Glance:

- Glorious views to the English Channel
- Favoured Old Town location
- Three bedrooms
- 23` living room
- Fitted kitchen with integrated appliances
- Modern bathroom
- Attractive gardens with under house garden room
- Gas central heating
- Sealed unit double glazing