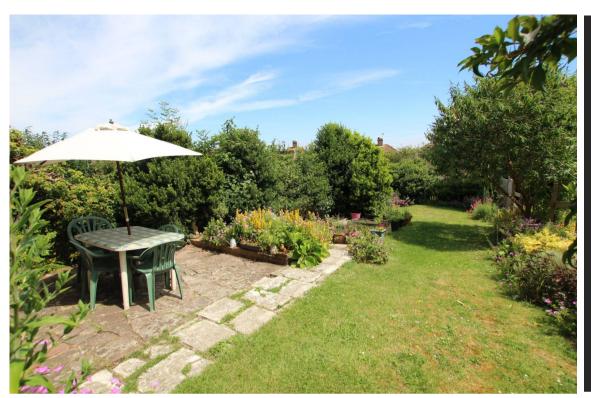

37 Cherry Garden Road, Eastbourne, BN20 8HF

Offers in Excess of £385,000

Freehold

TOWN CENTRE OFFICE 01323 416716

MEADS STREET OFFICE 01323 737962

A well appointed three bedroom semi-detached house in the favoured Old Town area, taking advantage of its elevated position with most of the principal rooms affording glorious views over Eastbourne to the sea. The well proportioned accommodation comprises a 23` dual aspect through living room, cloakroom/wc and kitchen on the ground floor. The kitchen has been recently re-fitted with a comprehensive range of modern wall and base units beneath contoured work surfaces together with integrated appliances that include an oven, ceramic hob, dishwasher and microwave. The three good size bedrooms are served by a modern bathroom. Of particular note is the under house garden room which could be further developed into additional accommodation.or a home/office. The house is set within delightful gardens that are principally laid to lawn with mature trees and shrubs together with a productive kitchen garden. Other benefits include gas central heating, sealed unit double glazing and off-road parking for two vehicles at the front. Schools catering for all age groups are in the vicinity, whilst local shopping facilities are available in Victoria Drive and Albert Parade.

9'6" (2.9m) Max x 7'0" (2.13m)

BATHROOM/WC

**OUTSIDE** 

**GARDENS** 

Approximately 90` in depth

**UNDER HOUSE GARDEN ROOM** 

**OFF-ROAD PARKING** 

**COUNCIL TAX** 