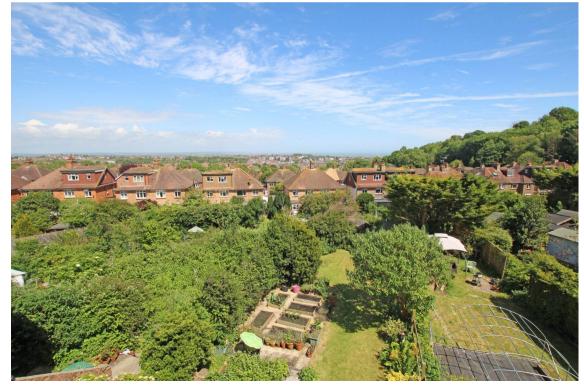

37 Cherry Garden Road, Eastbourne, BN20 8HF

Offers in Excess of £385,000

Freehold

TOWN CENTRE OFFICE 01323 416716

MEADS STREET OFFICE 01323 737962

A well appointed three bedroom semi-detached house in the favoured Old Town area, taking advantage of its elevated position with most of the principal rooms affording glorious views over Eastbourne to the sea. The well proportioned accommodation comprises a 23` dual aspect through living room, cloakroom/wc and kitchen on the ground floor. The kitchen has been recently re-fitted with a comprehensive range of modern wall and base units beneath contoured work surfaces together with integrated appliances that include an oven, ceramic hob, dishwasher and microwave. The three good size bedrooms are served by a modern bathroom. Of particular note is the under house garden room which could be further developed into additional accommodation.or a home/office. The house is set within delightful gardens that are principally laid to lawn with mature trees and shrubs together with a productive kitchen garden. Other benefits include gas central heating, sealed unit double glazing and off-road parking for two vehicles at the front. Schools catering for all age groups are in the vicinity, whilst local shopping facilities are available in Victoria Drive and Albert Parade.

## At a Glance:

- Glorious views to the English Channel
- Favoured Old Town location
- Three bedrooms
- 23` living room
- Fitted kitchen with integrated appliances
- Modern bathroom
- Attractive gardens with under house garden room
- Gas central heating
- Sealed unit double glazing