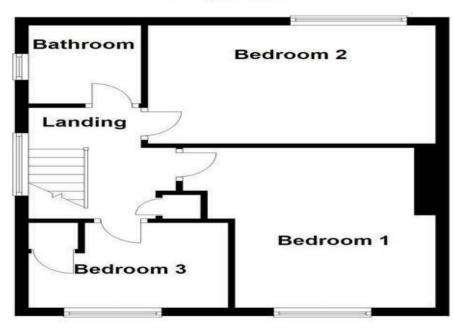

**KITCHEN** 

10'0" (3.05m) x 8'9" (2.67m)

**LANDING** 

**BEDROOM 1** 

13'0" (3.96m) x 11'6" (3.51m) Max

BEDROOM 2

14'0" (4.27m) x 9'9" (2.97m)

**BEDROOM 3** 

9'6" (2.9m) Max x 7'0" (2.13m)

BATHROOM/WC

**OUTSIDE** 

**GARDENS** 

Approximately 90` in depth

**UNDER HOUSE GARDEN ROOM** 

**OFF-ROAD PARKING** 

**COUNCIL TAX** 

## **First Floor**

Whilst every attempt has been made to ensure the accuracy of the floor plan contained here, measurements of doors, windows, rooms and any other items are approximate and no responsibility is taken for any error, omission or misstatement. This plan is for illustrative purposes only and should be used as such by any prospective purchaser.