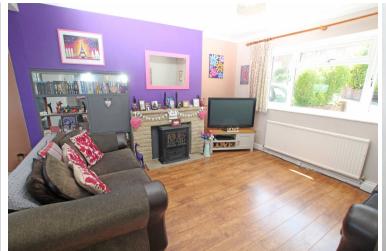

## Accommodation:

HALL

CLOAKROOM/WC

THROUGH LIVING ROOM

SITTING AREA

13'6" (4.11m) x 13'0" (3.96m)

**DINING AREA** 

10'0" (3.05m) x 9'6" (2.9m)