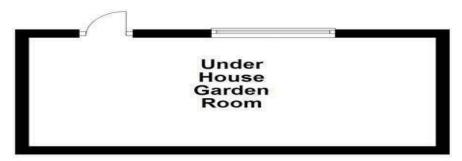

9'6" (2.9m) Max x 7'0" (2.13m)

BATHROOM/WC

**OUTSIDE** 

**GARDENS** 

Approximately 90` in depth

**UNDER HOUSE GARDEN ROOM** 

**OFF-ROAD PARKING** 

**COUNCIL TAX** 