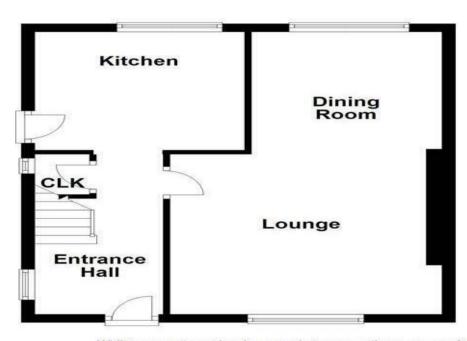

## Accommodation:

HALL

CLOAKROOM/WC

THROUGH LIVING ROOM

SITTING AREA

13'6" (4.11m) x 13'0" (3.96m)

**DINING AREA** 

10'0" (3.05m) x 9'6" (2.9m)

**KITCHEN** 

10'0" (3.05m) x 8'9" (2.67m)

**LANDING** 

**BEDROOM 1** 

13'0" (3.96m) x 11'6" (3.51m) Max

BEDROOM 2

14'0" (4.27m) x 9'9" (2.97m)

**BEDROOM 3** 

## **Ground Floor**