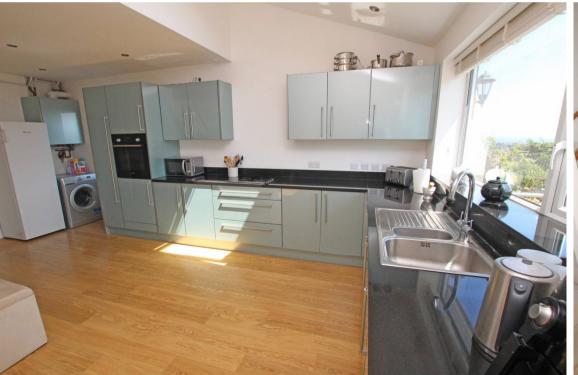

**19 Peppercombe Road, Eastbourne, BN20 8JH**Price £575,000Freehold

TOWN CENTRE OFFICE 01323 416716

MEADS STREET OFFICE 01323 737962

A deceptively spacious three/four bedroom detached residence affording glorious sea views over Old Town to the English Channel. The accommodation has been significantly extended at the rear to create a magnificent 28° x 19° U-shape kitchen/family room with casement doors leading to an extensive south facing terrace which fully exploits the magnificent views. The kitchen area incorporates a comprehensive range of high quality wall and base units with granite work surfaces and an integrated oven, hob and dishwasher. Virtually the whole of the ground floor is open plan with the kitchen/family room opening into a 28` through living room. The original garage has been converted to provide either a ground floor bedroom or study. The three first floor bedrooms are of a good size and the bathroom has been re-fitted in recent years. Steps lead down from the terrace to the lawned garden that extends to approximately 80°. Located in the favoured Old Town area, schools catering for most age groups are in the vicinity, whilst Eastbourne town centre is approximately 1.5 miles distant. An internal inspection is essential to appreciate the merits of this outstanding family home.

## HALL

**SITTING ROOM** 28'9" (8.76m) x 12'0" (3.66m)

KITCHEN/FAMILY ROOM 28'8" (8.74m) x 19'0" (5.79m) narrowing to 12`6"

**BEDROOM 4/STUDY** 15'0" (4.57m) x 7'8" (2.34m)

CLOAKROOM/WC

LANDING

**BEDROOM 1** 14'10" (4.52m) x 12'0" (3.66m)