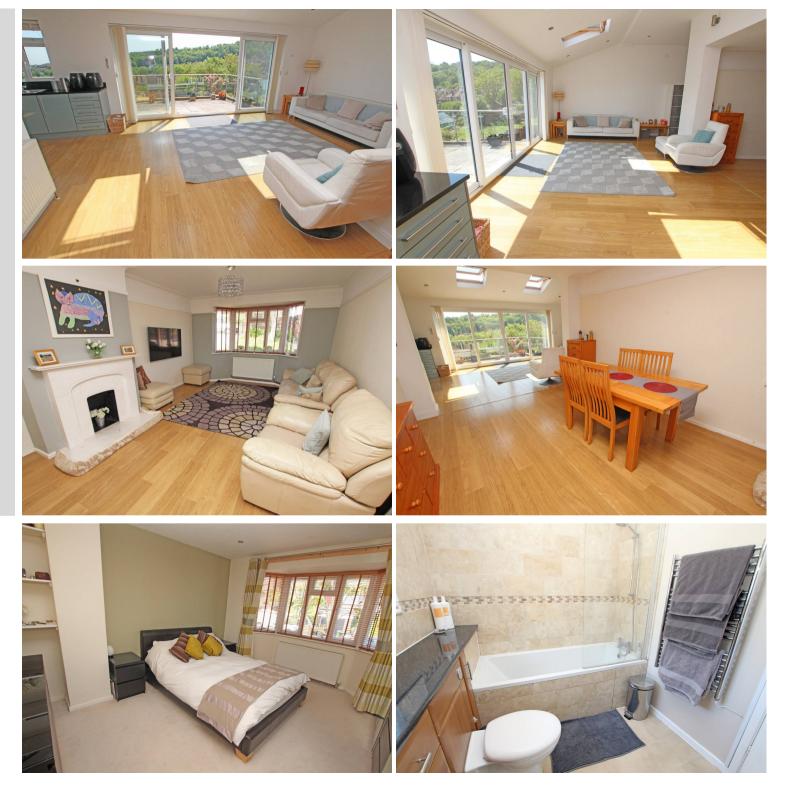

**19 Peppercombe Road, Eastbourne, BN20 8JH**Price £575,000Freehold

TOWN CENTRE OFFICE 01323 416716

MEADS STREET OFFICE 01323 737962

A deceptively spacious three/four bedroom detached residence affording glorious sea views over Old Town to the English Channel. The accommodation has been significantly extended at the rear to create a magnificent 28° x 19° U-shape kitchen/family room with casement doors leading to an extensive south facing terrace which fully exploits the magnificent views. The kitchen area incorporates a comprehensive range of high quality wall and base units with granite work surfaces and an integrated oven, hob and dishwasher. Virtually the whole of the ground floor is open plan with the kitchen/family room opening into a 28` through living room. The original garage has been converted to provide either a ground floor bedroom or study. The three first floor bedrooms are of a good size and the bathroom has been re-fitted in recent years. Steps lead down from the terrace to the lawned garden that extends to approximately 80°. Located in the favoured Old Town area, schools catering for most age groups are in the vicinity, whilst Eastbourne town centre is approximately 1.5 miles distant. An internal inspection is essential to appreciate the merits of this outstanding family home.

## HALL

**SITTING ROOM** 28'9" (8.76m) x 12'0" (3.66m)

KITCHEN/FAMILY ROOM 28'8" (8.74m) x 19'0" (5.79m) narrowing to 12`6"

**BEDROOM 4/STUDY** 15'0" (4.57m) x 7'8" (2.34m)

CLOAKROOM/WC

LANDING

**BEDROOM 1** 14'10" (4.52m) x 12'0" (3.66m)

BEDROOM 2 12'7" (3.84m) x 12'0" (3.66m)

**BEDROOM 3** 10'2" (3.1m) x 9'4" (2.84m)

BATHROOM/WC

OUTSIDE:

GARDEN approximately 100` in depth

OFF ROAD PARKING

COUNCIL TAX: Band "D"

EPC: Band "D"