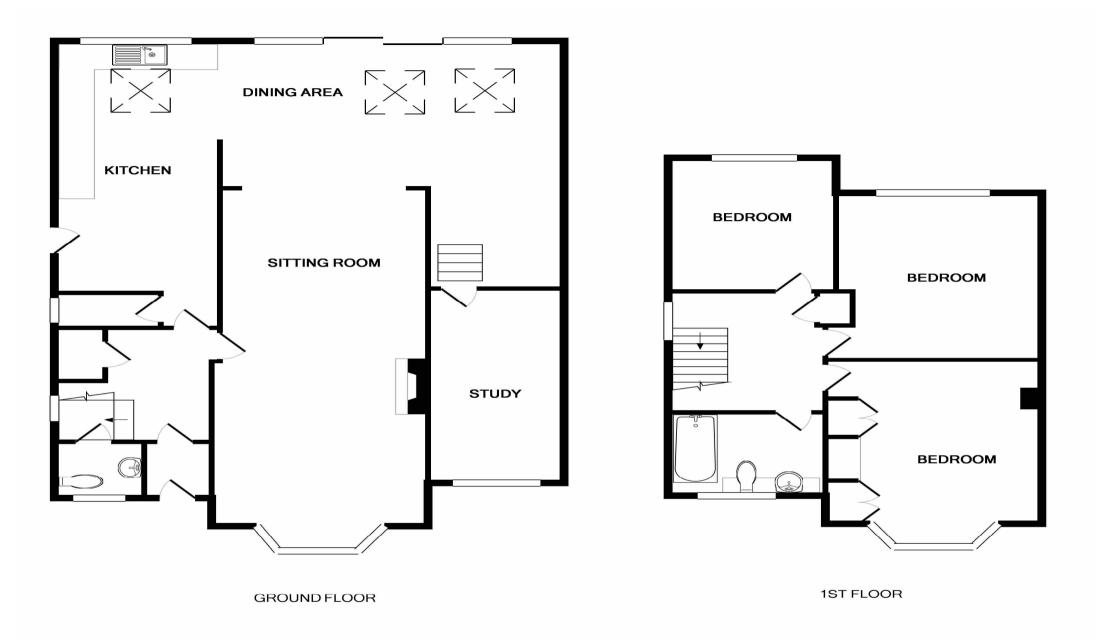

## HALL

**SITTING ROOM** 28'9" (8.76m) x 12'0" (3.66m)

KITCHEN/FAMILY ROOM 28'8" (8.74m) x 19'0" (5.79m) narrowing to 12`6"

**BEDROOM 4/STUDY** 15'0" (4.57m) x 7'8" (2.34m)

CLOAKROOM/WC

LANDING

**BEDROOM 1** 14'10" (4.52m) x 12'0" (3.66m)

BEDROOM 2 12'7" (3.84m) x 12'0" (3.66m)

**BEDROOM 3** 10'2" (3.1m) x 9'4" (2.84m)

BATHROOM/WC

OUTSIDE:

GARDEN approximately 100` in depth

OFF ROAD PARKING

COUNCIL TAX: Band "D"

EPC: Band "D"