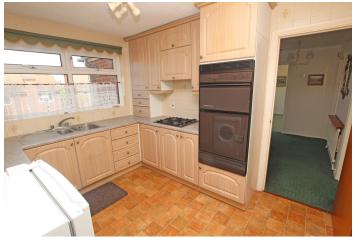

STUDY

8'6" (2.59m) x 7'4" (2.24m)

KITCHEN

11'0" (3.35m) x 8'10" (2.69m)

LANDING

BEDROOM 1

19'8" (5.99m) x 9'9" (2.97m) Plus Recess

**EN-SUITE BATHROOM** 