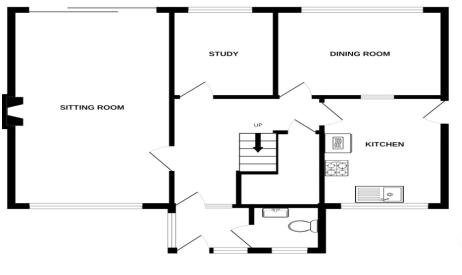

## Accommodation:

VESTIBULE

CLOAKROOM/WC

HALL

SITTING ROOM

20'0" (6.1m) x 11'6" (3.51m)

**DINING ROOM** 

12'0" (3.66m) x 8'6" (2.59m)

STUDY

8'6" (2.59m) x 7'4" (2.24m)

KITCHEN

11'0" (3.35m) x 8'10" (2.69m)

LANDING

BEDROOM 1

19'8" (5.99m) x 9'9" (2.97m) Plus Recess

**EN-SUITE BATHROOM** 

BEDROOM 2

13'3" (4.04m) x 9'0" (2.74m) Plus Recess

BEDROOM 3

9'0" (2.74m) x 8'4" (2.54m)

**FAMILY BATHROOM** 

**OUTSIDE:** 

**DOUBLE GARAGE** 

SOUTH FACING REAR GARDEN

**COUNCIL TAX:** 

EPC:

"C"

GROUND FLOOR 1ST FLOOR 657 sq.ft. (61.1 sq.m.) approx. 612 sq.ft. (56.8 sq.m.) approx.

## TOTAL FLOOR AREA: 1578 sq.ft. (146.6 sq.m.) approx.

Whilst every attempt has been made to ensure the accuracy of the floorplan contained here, measurements of doors, windows, rooms and any other items are approximate and no responsibility is taken for any error, omission or mis-statement. This plan is for illustrative purposes only and should be used as such by any prospective purchaser. The services, systems and appliances shown have not been tested and no guarantee as to their operability or efficiency can be given.