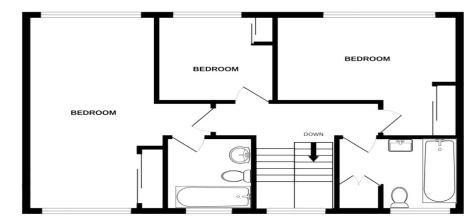

STUDY

8'6" (2.59m) x 7'4" (2.24m)

KITCHEN

11'0" (3.35m) x 8'10" (2.69m)

LANDING

BEDROOM 1

19'8" (5.99m) x 9'9" (2.97m) Plus Recess

**EN-SUITE BATHROOM** 

BEDROOM 2

13'3" (4.04m) x 9'0" (2.74m) Plus Recess

BEDROOM 3

9'0" (2.74m) x 8'4" (2.54m)

**FAMILY BATHROOM** 

**OUTSIDE:** 

**DOUBLE GARAGE** 

SOUTH FACING REAR GARDEN

**COUNCIL TAX:** 

EPC:

"C"

GROUND FLOOR 1ST FLOOR 657 sq.ft. (61.1 sq.m.) approx. 612 sq.ft. (56.8 sq.m.) approx.

## TOTAL FLOOR AREA: 1578 sq.ft. (146.6 sq.m.) approx.

Whilst every attempt has been made to ensure the accuracy of the floorplan contained here, measurements of doors, windows, rooms and any other items are approximate and no responsibility is taken for any error, omission or mis-statement. This plan is for illustrative purposes only and should be used as such by any prospective purchaser. The services, systems and appliances shown have not been tested and no guarantee as to their operability or efficiency can be given.