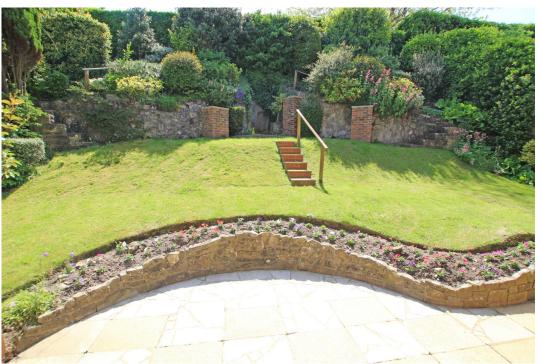

16 Ascot Close, Eastbourne, BN20 7HL

Price £690,000 | Freehold

TOWN CENTRE OFFICE 01323 416716

MEADS STREET OFFICE 01323 737962

Available with no onward chain- A well proportioned three bedroom detached house set within delightful southerly facing gardens, taking advantage of its elevated position affording rooftop views over Eastbourne to the sea. The house was purchased by the present owner when it was first built in the 1970's and although would now benefit from some modernisation it is presented for sale in very clean and tidy decorative condition. The accommodation comprises a generous dual aspect sitting room with patio doors opening on to the rear garden, a dining room and study/occasional fourth bedroom. The kitchen is fitted with a range of matching wall and base units beneath contoured work surfaces with an integrated double oven and hob. All three bedrooms have fitted wardrobes and the master bedroom has an en-suite bathroom. Other benefits include gas central heating, sealed unit double glazing to the majority of the windows together with a double garage with remote control up and over door. The southerly facing gardens are an important feature, extending to some 50', laid principally to lawn with a patio, mature trees and screened by mature shrubs. Enviably located in the heart of Meads, the seafront and promenade are within a few hundred yards whilst Meads village shopping facilities are within approximately a half mile with the Beacon Shopping Centre and railway station just a little further.

## At a Glance:

- No onward chain
- Favoured location within a few hundred yards of Meads seafront
- Delightful southerly facing rear garden
- Double garage
- Three reception rooms
- Three bedrooms
- Two bathrooms (one en-suite)
- Gas central heating

BEDROOM 2

13'3" (4.04m) x 9'0" (2.74m) Plus Recess

BEDROOM 3

9'0" (2.74m) x 8'4" (2.54m)

**FAMILY BATHROOM** 

**OUTSIDE:** 

**DOUBLE GARAGE** 

SOUTH FACING REAR GARDEN