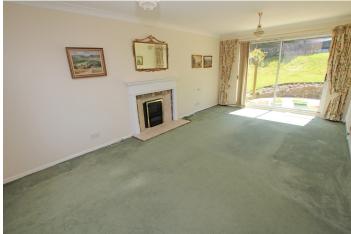

## Accommodation:

VESTIBULE

CLOAKROOM/WC

HALL

SITTING ROOM

20'0" (6.1m) x 11'6" (3.51m)

**DINING ROOM** 

12'0" (3.66m) x 8'6" (2.59m)