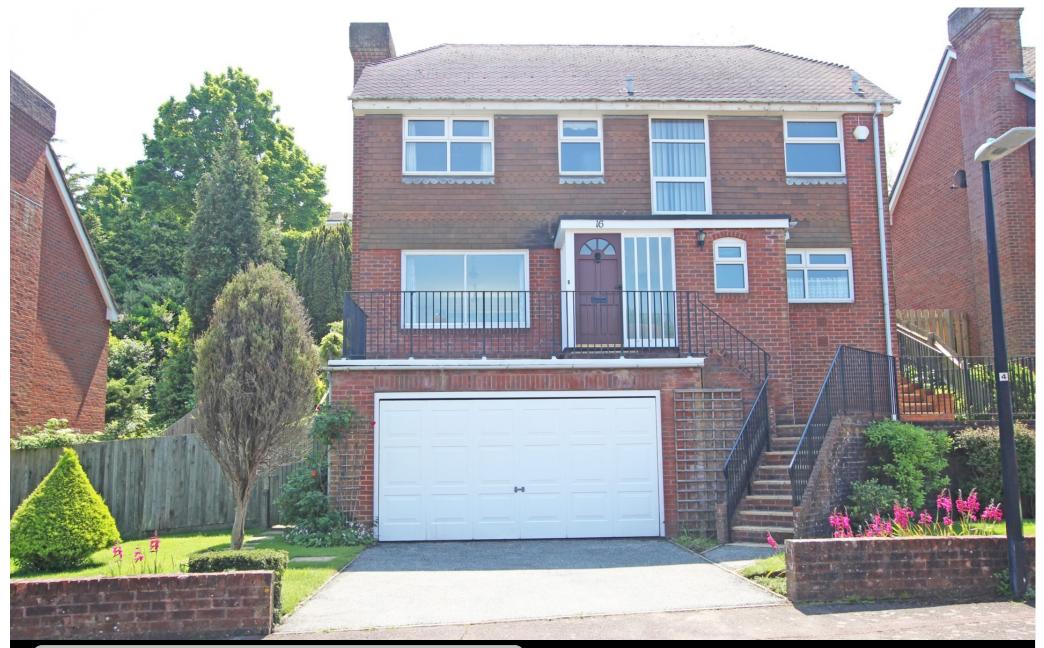

16 Ascot Close, Eastbourne, BN20 7HL

Price £690,000 | Freehold

TOWN CENTRE OFFICE 01323 416716

MEADS STREET OFFICE 01323 737962

Available with no onward chain- A well proportioned three bedroom detached house set within delightful southerly facing gardens, taking advantage of its elevated position affording rooftop views over Eastbourne to the sea. The house was purchased by the present owner when it was first built in the 1970's and although would now benefit from some modernisation it is presented for sale in very clean and tidy decorative condition. The accommodation comprises a generous dual aspect sitting room with patio doors opening on to the rear garden, a dining room and study/occasional fourth bedroom. The kitchen is fitted with a range of matching wall and base units beneath contoured work surfaces with an integrated double oven and hob. All three bedrooms have fitted wardrobes and the master bedroom has an en-suite bathroom. Other benefits include gas central heating, sealed unit double glazing to the majority of the windows together with a double garage with remote control up and over door. The southerly facing gardens are an important feature, extending to some 50', laid principally to lawn with a patio, mature trees and screened by mature shrubs. Enviably located in the heart of Meads, the seafront and promenade are within a few hundred yards whilst Meads village shopping facilities are within approximately a half mile with the Beacon Shopping Centre and railway station just a little further.