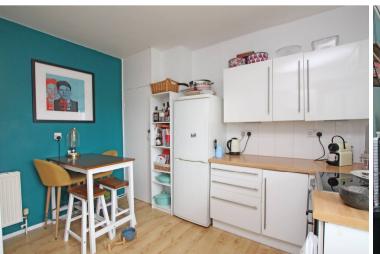

## Accommodation:

PRIVATE FRONT DOOR

STAIRS TO FIRST FLOOR LANDING

**SITTING ROOM** 13'11" (4.24m) x 12'11" (3.94m)

KITCHEN 11'5" (3.48m) x 10'2" (3.1m)

BEDROOM 1 11'0" (3.35m) x 11'0" (3.35m)

BEDROOM 2 11'8" (3.56m) x 10'7" (3.23m)