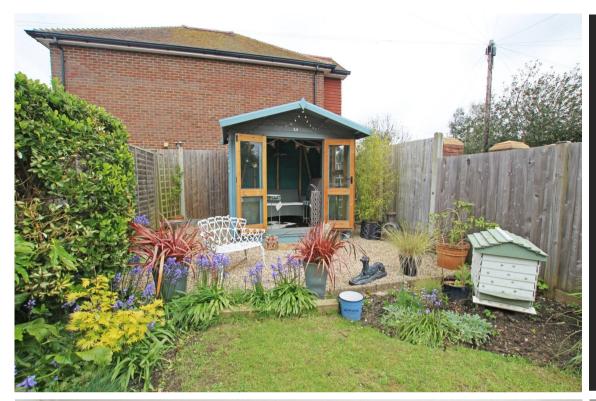

2 Upwick Road, Eastbourne, BN20 8NB Price £280,000 | Leasehold

TOWN CENTRE OFFICE 01323 416716

MEADS STREET OFFICE 01323 737962

A beautifully presented two double bedroom first floor flat boasting private entrance and private rear garden located in the popular Old Town area of Eastbourne. This bright and spacious property enjoys many features and benefits with accommodation comprising private entrance, private entrance hall, spacious sitting room with gas fire, kitchen/breakfast room with range of work surfaces with wall and floor cupboards and appliances including fridge freezer, cooker, washing machine and dishwasher. There are two double bedrooms and a bathroom. The property has the benefit of a private rear garden with area of lawn and a summerhouse. There is also a variety of plants, shrubs and trees. The property comes with the remainder of a 999 year lease and has gas central heating and double glazing. Upwick Road is located close to a number of good schools, a Waitrose supermarket, Gildredge park, Old Town recreation ground and good bus routes to Eastbourne and Brighton.

## STEPS FROM KITCHEN LEADING TO PRIVATE GARDEN

LEASE: Remainder of 999 year Lease

**MAINTENANCE:** £114 per month

PETS: Allowed

SUB-LETTING: Allowed

COUNCIL TAX: Band `B`

**EPC:** `C`

(All details concerning the terms of the Lease and outgoings are subject to verification)