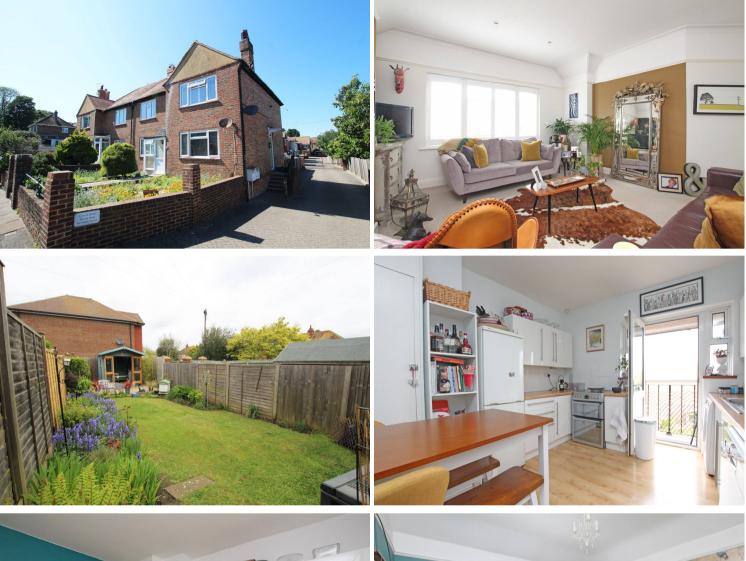

2 Upwick Road, Eastbourne, BN20 8NB Price £280,000 | Leasehold

TOWN CENTRE OFFICE 01323 416716

MEADS STREET OFFICE 01323 737962

A beautifully presented two double bedroom first floor flat boasting private entrance and private rear garden located in the popular Old Town area of Eastbourne. This bright and spacious property enjoys many features and benefits with accommodation comprising private entrance, private entrance hall, spacious sitting room with gas fire, kitchen/breakfast room with range of work surfaces with wall and floor cupboards and appliances including fridge freezer, cooker, washing machine and dishwasher. There are two double bedrooms and a bathroom. The property has the benefit of a private rear garden with area of lawn and a summerhouse. There is also a variety of plants, shrubs and trees. The property comes with the remainder of a 999 year lease and has gas central heating and double glazing. Upwick Road is located close to a number of good schools, a Waitrose supermarket, Gildredge park, Old Town recreation ground and good bus routes to Eastbourne and Brighton.

## At a Glance:

- Two bedroom first floor flat
- Private rear garden
- Private entrance
- Sitting room with gas fire
- Kitchen/breakfast room with appliances
- Popular Old town location
- Bathroom
- Double glazing
- Gas central heating
- Well presented throughout

## Accommodation:

PRIVATE FRONT DOOR

STAIRS TO FIRST FLOOR LANDING

**SITTING ROOM** 13'11" (4.24m) x 12'11" (3.94m)

KITCHEN 11'5" (3.48m) x 10'2" (3.1m)

BEDROOM 1 11'0" (3.35m) x 11'0" (3.35m)

BEDROOM 2 11'8" (3.56m) x 10'7" (3.23m)