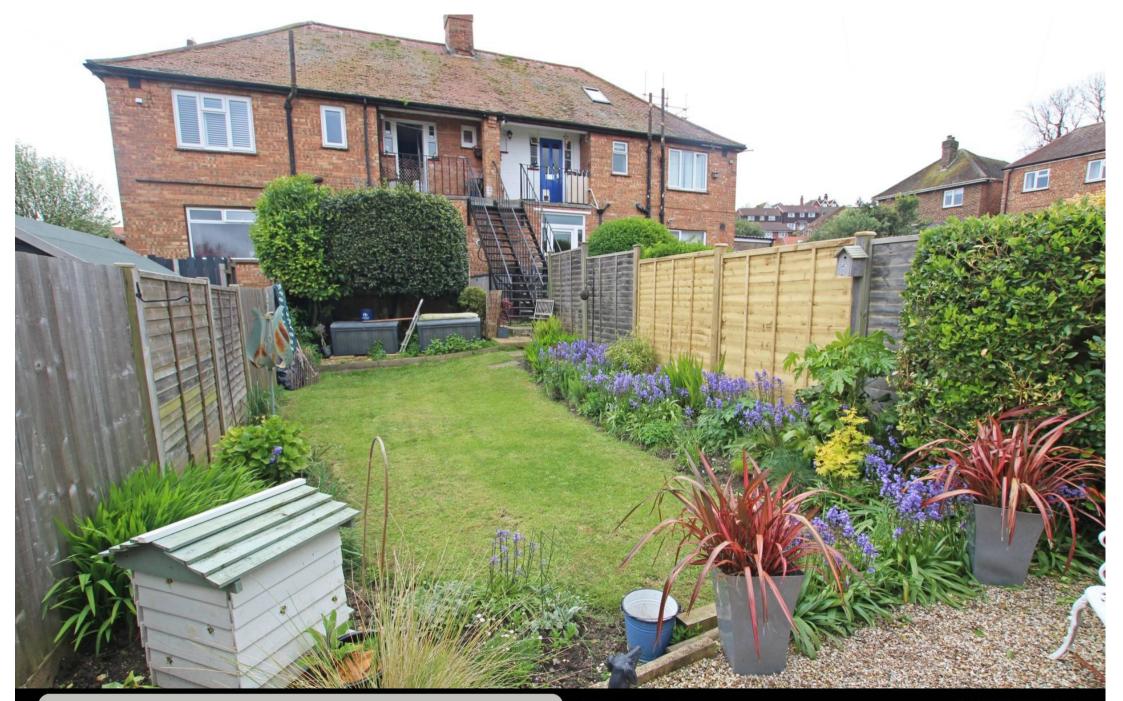

2 Upwick Road, Eastbourne, BN20 8NB Price £280,000 | Leasehold

TOWN CENTRE OFFICE 01323 416716

MEADS STREET OFFICE 01323 737962

A beautifully presented two double bedroom first floor flat boasting private entrance and private rear garden located in the popular Old Town area of Eastbourne. This bright and spacious property enjoys many features and benefits with accommodation comprising private entrance, private entrance hall, spacious sitting room with gas fire, kitchen/breakfast room with range of work surfaces with wall and floor cupboards and appliances including fridge freezer, cooker, washing machine and dishwasher. There are two double bedrooms and a bathroom. The property has the benefit of a private rear garden with area of lawn and a summerhouse. There is also a variety of plants, shrubs and trees. The property comes with the remainder of a 999 year lease and has gas central heating and double glazing. Upwick Road is located close to a number of good schools, a Waitrose supermarket, Gildredge park, Old Town recreation ground and good bus routes to Eastbourne and Brighton.

## STEPS FROM KITCHEN LEADING TO PRIVATE GARDEN

LEASE: Remainder of 999 year Lease

**MAINTENANCE:** £114 per month

PETS: Allowed

SUB-LETTING: Allowed

COUNCIL TAX: Band `B`

**EPC:** `C`

(All details concerning the terms of the Lease and outgoings are subject to verification)