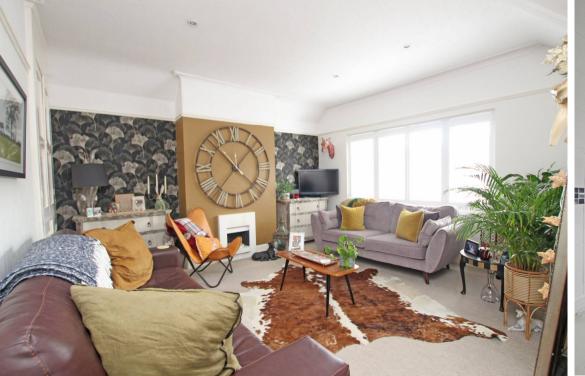

## Accommodation:

PRIVATE FRONT DOOR

STAIRS TO FIRST FLOOR LANDING

**SITTING ROOM** 13'11" (4.24m) x 12'11" (3.94m)

KITCHEN 11'5" (3.48m) x 10'2" (3.1m)

BEDROOM 1 11'0" (3.35m) x 11'0" (3.35m)

BEDROOM 2 11'8" (3.56m) x 10'7" (3.23m)