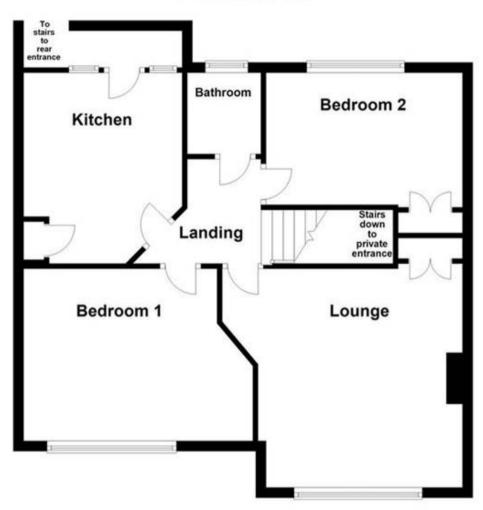

## Accommodation:

PRIVATE FRONT DOOR

STAIRS TO FIRST FLOOR LANDING

**SITTING ROOM** 13'11" (4.24m) x 12'11" (3.94m)

KITCHEN 11'5" (3.48m) x 10'2" (3.1m)

BEDROOM 1 11'0" (3.35m) x 11'0" (3.35m)

BEDROOM 2 11'8" (3.56m) x 10'7" (3.23m)

BATHROOM

First Floor Flat

Whilst every attempt has been made to ensure the accuracy of the floor plan contained here, measurements of doors, windows, rooms and any other items are approximate and no responsibility is taken for any error, omission or misstatement. This plan is for illustrative purposes only and should be used as such by any prospective purchaser. Plan produced using PlanUp.