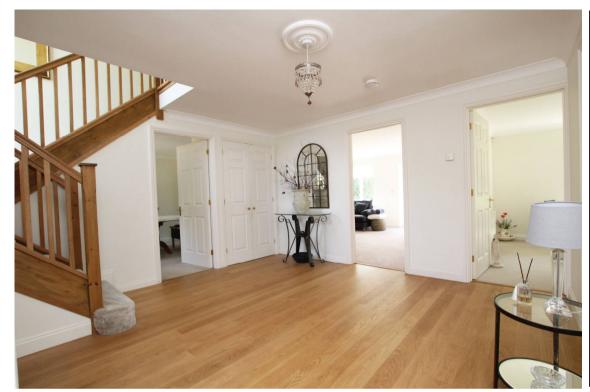

# Accommodation:

GATES OPENING TO LONG DRIVEWAY

#### SPACIOUS ENTRANCE HALL

**SITTING ROOM** 22'1" (6.73m) x 14'5" (4.39m)

**DINING ROOM** 12'4" (3.76m) x 11'9" (3.58m)

**THIRD RECEPTION ROOM** 14'0" (4.27m) x 11'3" (3.43m)

KITCHEN/BREAKFAST ROOM 18'4" (5.59m) x 10'8" (3.25m)