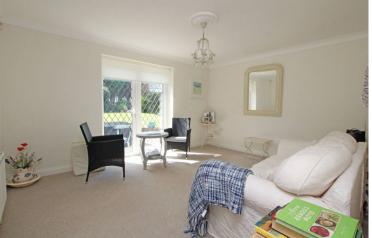

#### SPACIOUS ENTRANCE HALL

**SITTING ROOM** 22'1" (6.73m) x 14'5" (4.39m)

**DINING ROOM** 12'4" (3.76m) x 11'9" (3.58m)

**THIRD RECEPTION ROOM** 14'0" (4.27m) x 11'3" (3.43m)

KITCHEN/BREAKFAST ROOM 18'4" (5.59m) x 10'8" (3.25m)