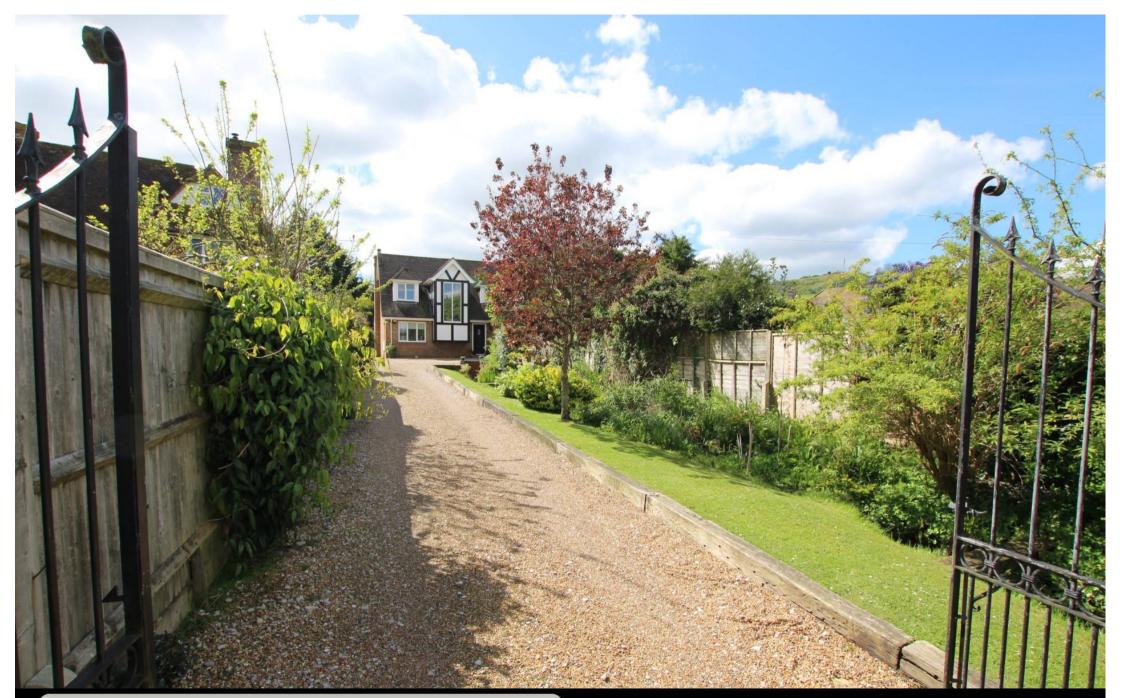

# Accommodation:

GATES OPENING TO LONG DRIVEWAY

The Retreat, St Marys Close, Willingdon, Eastbourne, BN22 0NDPrice £895,000Freehold

TOWN CENTRE OFFICE 01323 416716

MEADS STREET OFFICE 01323 737962

An individually designed four bedroom two reception room detached house built in 2002 accessed via a long gated driveway and located in the much sought after Willingdon area with views of the South Downs. This unique and delightful property is nestled in a secluded position and is within easy reach of local shops, bus routes and boasts accommodation comprising large entrance hall, sitting room with wood burner and outlook over the rear garden, dining room, reception room/bedroom which also has a pleasant outlook over the rear garden, modern stylish kitchen/breakfast room which enjoys granite work surfaces and has an eye level oven/grill, ceramic electric hob with extractor above, integral dishwasher and breakfast bar. There is also a useful utility/play room which has been converted from the garage and a downstairs wc. Rising to the first floor you are met by a light and spacious landing which leads to three good size bedrooms with the main bedroom enjoying the benefit of an en-suite wet room. There is also a well appointed family bathroom. A particular feature is the outside areas such as the long driveway accessed via double gates and the front garden has a stream running along one side with area of lawn and a variety of plants, shrubs and trees. There is off road parking for several vehicles and side access. The rear garden is south facing and very secluded and mainly laid to lawn with an area of patio, views towards the South Downs, continuation from the front garden and the small stream and a variety of plants, shrubs and trees. The property has the added benefit of being double glazed and having gas central heating.