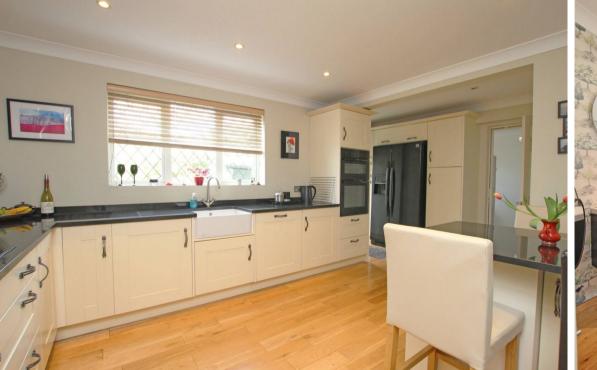

#### SPACIOUS ENTRANCE HALL

**SITTING ROOM** 22'1" (6.73m) x 14'5" (4.39m)

**DINING ROOM** 12'4" (3.76m) x 11'9" (3.58m)

**THIRD RECEPTION ROOM** 14'0" (4.27m) x 11'3" (3.43m)

KITCHEN/BREAKFAST ROOM 18'4" (5.59m) x 10'8" (3.25m)