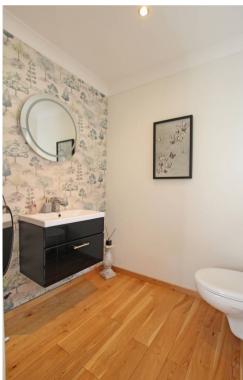

#### **DOWNSTAIRS WC**

FIRST FLOOR LANDING

**BEDROOM 1** 24'4" (7.42m) x 12'5" (3.78m) dressing area with a range of built-in wardrobes

**EN-SUITE WET ROOM** 

BEDROOM 2 16'3" (4.95m) x 9'0" (2.74m)

BEDROOM 3 12'9" (3.89m) x 10'1" (3.07m)