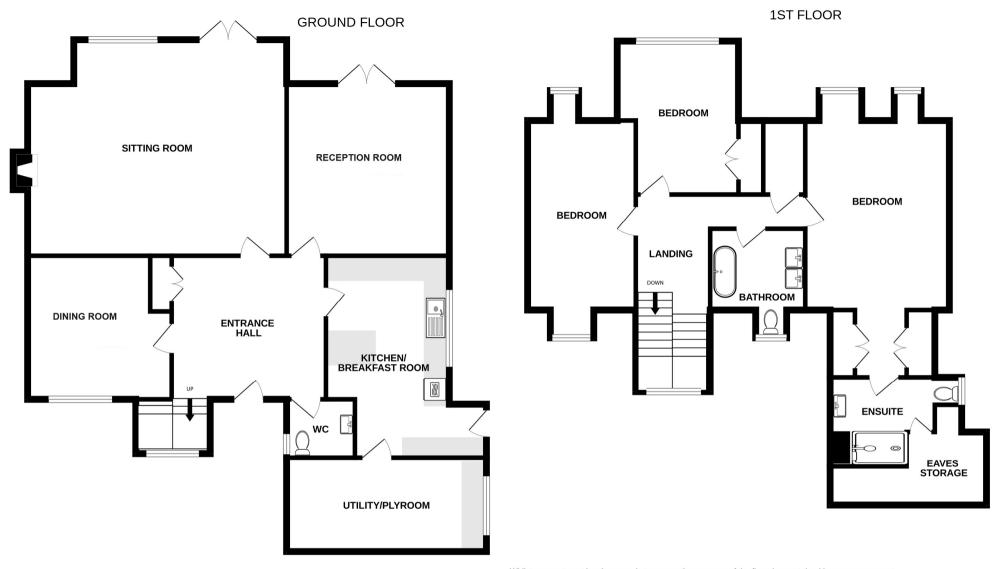

# Accommodation:

GATES OPENING TO LONG DRIVEWAY

#### SPACIOUS ENTRANCE HALL

**SITTING ROOM** 22'1" (6.73m) x 14'5" (4.39m)

**DINING ROOM** 12'4" (3.76m) x 11'9" (3.58m)

**THIRD RECEPTION ROOM** 14'0" (4.27m) x 11'3" (3.43m)

KITCHEN/BREAKFAST ROOM 18'4" (5.59m) x 10'8" (3.25m)

**UTILITY ROOM/PLAYROOM** 16'6" (5.03m) x 7'9" (2.36m)

#### **DOWNSTAIRS WC**

FIRST FLOOR LANDING

**BEDROOM 1** 24'4" (7.42m) x 12'5" (3.78m) dressing area with a range of built-in wardrobes

**EN-SUITE WET ROOM** 

BEDROOM 2 16'3" (4.95m) x 9'0" (2.74m)

BEDROOM 3 12'9" (3.89m) x 10'1" (3.07m)

FAMILY BATHROOM

### FRONT AND REAR GARDENS

COUNCIL TAX: Band `G`

**EPC:** `C`

Whilst every attempt has been made to ensure the accuracy of the floorplan contained here, measurements of doors, windows, rooms and any other items are approximate and no responsibility is taken for any error, omission or mis-statement. This plan is for illustrative purposes only and should be used as such by any prospective purchaser. The services, systems and appliances shown have not been tested and no guarantee as to their operability or efficiency can be given. Made with Metropix @2024