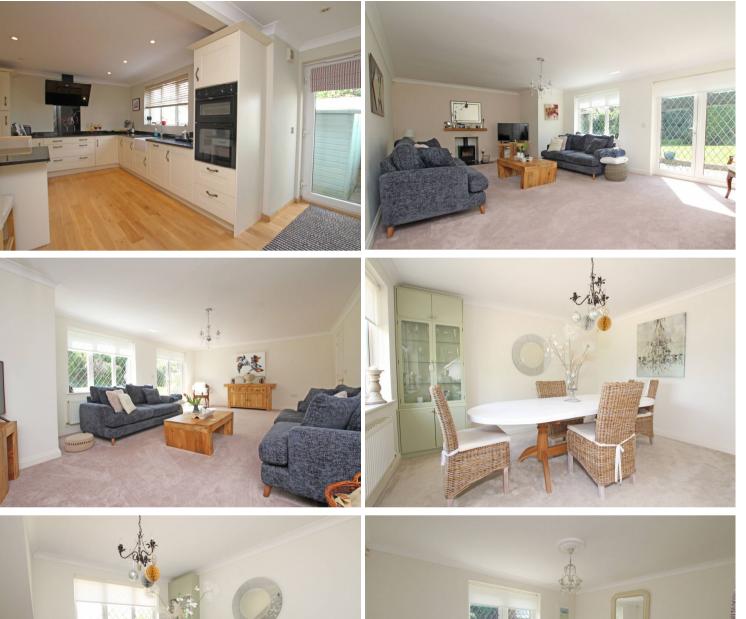

#### SPACIOUS ENTRANCE HALL

**SITTING ROOM** 22'1" (6.73m) x 14'5" (4.39m)

**DINING ROOM** 12'4" (3.76m) x 11'9" (3.58m)

**THIRD RECEPTION ROOM** 14'0" (4.27m) x 11'3" (3.43m)

KITCHEN/BREAKFAST ROOM 18'4" (5.59m) x 10'8" (3.25m)

**UTILITY ROOM/PLAYROOM** 16'6" (5.03m) x 7'9" (2.36m)

#### **DOWNSTAIRS WC**

FIRST FLOOR LANDING

**BEDROOM 1** 24'4" (7.42m) x 12'5" (3.78m) dressing area with a range of built-in wardrobes

**EN-SUITE WET ROOM** 

BEDROOM 2 16'3" (4.95m) x 9'0" (2.74m)

BEDROOM 3 12'9" (3.89m) x 10'1" (3.07m)

FAMILY BATHROOM