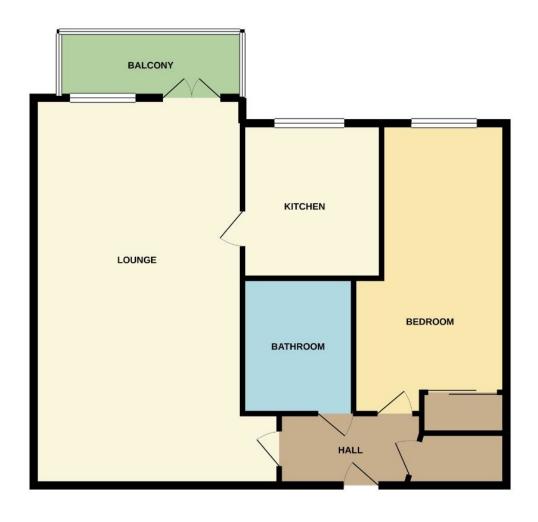

STAIRS & PASSENGER LIFT TO FOURTH FLOOR

FRONT DOOR

HALL

STORE CUPBOARD

LIVING ROOM

20'0" (6.1m) x 10'4" (3.15m)

**BALCONY** 

8'0" (2.44m) x 7'4" (2.24m)

**BEDROOM** 

13'4" (4.06m) x 10'0" (3.05m)

SHOWER ROOM/WC

**OUTSIDE:** 

RESIDENTS PARKING

**COMMUNAL GARDENS** 

COUNCIL TAX:

Band 'D'

## **GROUND FLOOR**

White very attempt has been made to ensure the accuracy of the footgate contained lens, measurement, of doors, evidence, come and any other tens are appointed and on opposition to latent or many consistent or mise statement. The glass is for illustratine purposes only and should be used as each by any prospective purchaser. The services, systems and applicates shown have not been tested and no guarantee as to their operatinity or efficiency; can be given.