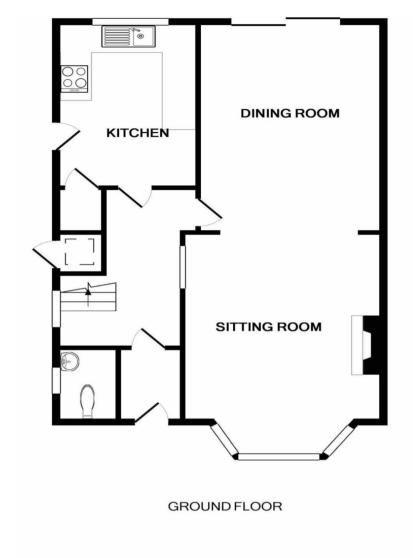

## Accommodation:

**ENTRANCE PORCH** 

HALL

CLOAKROOM/WC

SITTING ROOM

16'0" (4.88m) x 12'0" (3.66m)

**DINING ROOM** 

15'0" (4.57m) x 11'0" (3.35m)

**KITCHEN** 

11'6" (3.51m) x 8'4" (2.54m)

**LANDING** 

**BEDROOM 1** 

15'3" (4.65m) x 11'0" (3.35m)

BEDROOM 2

15'10" (4.83m) x 10'4" (3.15m)

BEDROOM 3

10'2" (3.1m) x 8'0" (2.44m)

**BATHROOM/WC** 

11'6" (3.51m) x 8'6" (2.59m)

**OUTSIDE** 

**REAR GARDEN** 

Approximately 40` in depth with hot tub

TWO PARKING SPACES

**COUNCIL TAX** 

Band "D"

**EPC** 

Band "D"

1ST FLOOR

Whilst every attempt has been made to ensure the accuracy of the floor plan contained here, measurements of doors, windows, rooms and any other items are approximate and no responsibility is taken for any error, omissions or mis-statement. This plan is for illustrative purposes only and should be used as such by any prospective purchase.