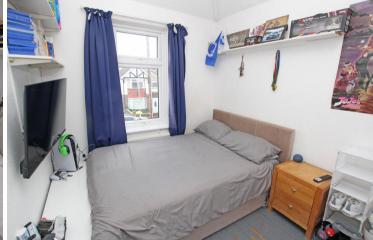

**KITCHEN** 

11'6" (3.51m) x 8'4" (2.54m)

**LANDING** 

**BEDROOM 1** 

15'3" (4.65m) x 11'0" (3.35m)

BEDROOM 2

15'10" (4.83m) x 10'4" (3.15m)

BEDROOM 3