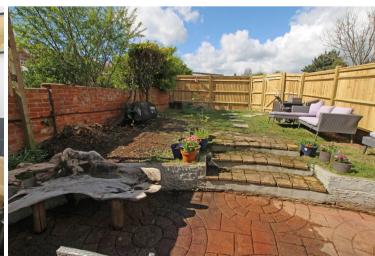

36 Broomfield Street, Eastbourne, BN20 8LT

Price £420,000

Freehold

TOWN CENTRE OFFICE 01323 416716

MEADS STREET OFFICE 01323 737962

A pleasing detached residence enjoying a much favoured residential location within 50 yards of The Old Town recreational ground. The house provides generous living accommodation that includes two communicating reception rooms with patio doors from the dining room leading to the westerly facing garden. There are three double bedrooms and a 11' x 8' bathroom with both a bath and shower cubicle. Although requiring some modernisation and redecoration the house benefits from a fitted kitchen with range of matching wall and base units with integrated oven and hob, gas central heating and sealed unit double glazing and is considered an ideal purchase for the DIY enthusiast. The house is set within westerly facing lawned gardens with a hot tub and is there are two parking spaces at the rear of the garden. The area is well served by schools catering for most age groups and local shopping facilities are available in Albert Parade.

10'2" (3.1m) x 8'0" (2.44m)

**BATHROOM/WC** 

11'6" (3.51m) x 8'6" (2.59m)

**OUTSIDE** 

**REAR GARDEN** 

Approximately 40` in depth with hot tub

TWO PARKING SPACES

**COUNCIL TAX** 