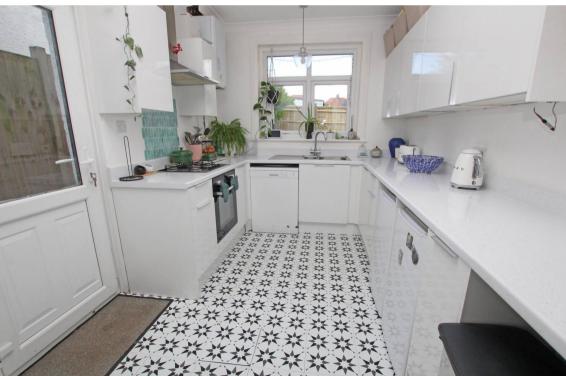

**KITCHEN** 

11'6" (3.51m) x 8'4" (2.54m)

**LANDING** 

**BEDROOM 1** 

15'3" (4.65m) x 11'0" (3.35m)

BEDROOM 2

15'10" (4.83m) x 10'4" (3.15m)

BEDROOM 3