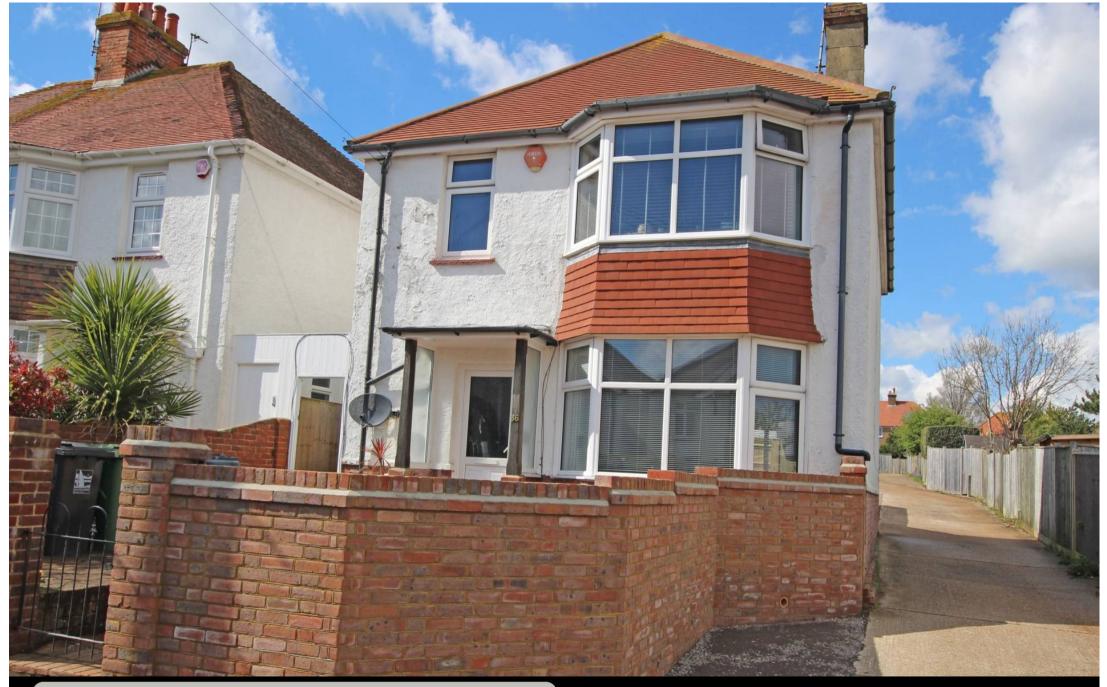

36 Broomfield Street, Eastbourne, BN20 8LT

Price £420,000

Freehold

TOWN CENTRE OFFICE 01323 416716

MEADS STREET OFFICE 01323 737962

A pleasing detached residence enjoying a much favoured residential location within 50 yards of The Old Town recreational ground. The house provides generous living accommodation that includes two communicating reception rooms with patio doors from the dining room leading to the westerly facing garden. There are three double bedrooms and a 11' x 8' bathroom with both a bath and shower cubicle. Although requiring some modernisation and redecoration the house benefits from a fitted kitchen with range of matching wall and base units with integrated oven and hob, gas central heating and sealed unit double glazing and is considered an ideal purchase for the DIY enthusiast. The house is set within westerly facing lawned gardens with a hot tub and is there are two parking spaces at the rear of the garden. The area is well served by schools catering for most age groups and local shopping facilities are available in Albert Parade.

## At a Glance:

- Three double bedrooms
- Two communicating reception rooms
- Fitted kitchen
- Westerly facing garden
- Two parking spaces
- Gas central heating
- Sealed unit double glazing
- Favoured Old Town location