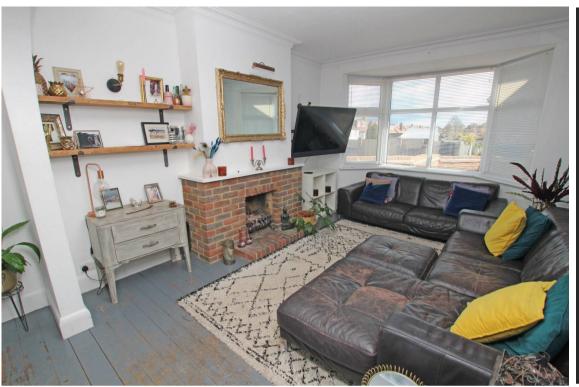

## Accommodation:

**ENTRANCE PORCH** 

HALL

CLOAKROOM/WC

SITTING ROOM

16'0" (4.88m) x 12'0" (3.66m)

**DINING ROOM** 

15'0" (4.57m) x 11'0" (3.35m)