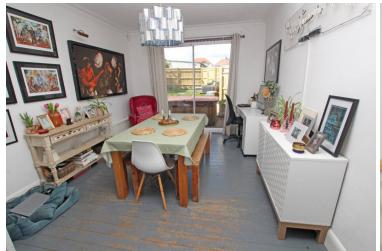

36 Broomfield Street, Eastbourne, BN20 8LT

Price £420,000

Freehold

TOWN CENTRE OFFICE 01323 416716

MEADS STREET OFFICE 01323 737962

A pleasing detached residence enjoying a much favoured residential location within 50 yards of The Old Town recreational ground. The house provides generous living accommodation that includes two communicating reception rooms with patio doors from the dining room leading to the westerly facing garden. There are three double bedrooms and a 11' x 8' bathroom with both a bath and shower cubicle. Although requiring some modernisation and redecoration the house benefits from a fitted kitchen with range of matching wall and base units with integrated oven and hob, gas central heating and sealed unit double glazing and is considered an ideal purchase for the DIY enthusiast. The house is set within westerly facing lawned gardens with a hot tub and is there are two parking spaces at the rear of the garden. The area is well served by schools catering for most age groups and local shopping facilities are available in Albert Parade.

## Accommodation:

**ENTRANCE PORCH** 

HALL

CLOAKROOM/WC

SITTING ROOM

16'0" (4.88m) x 12'0" (3.66m)

**DINING ROOM** 

15'0" (4.57m) x 11'0" (3.35m)