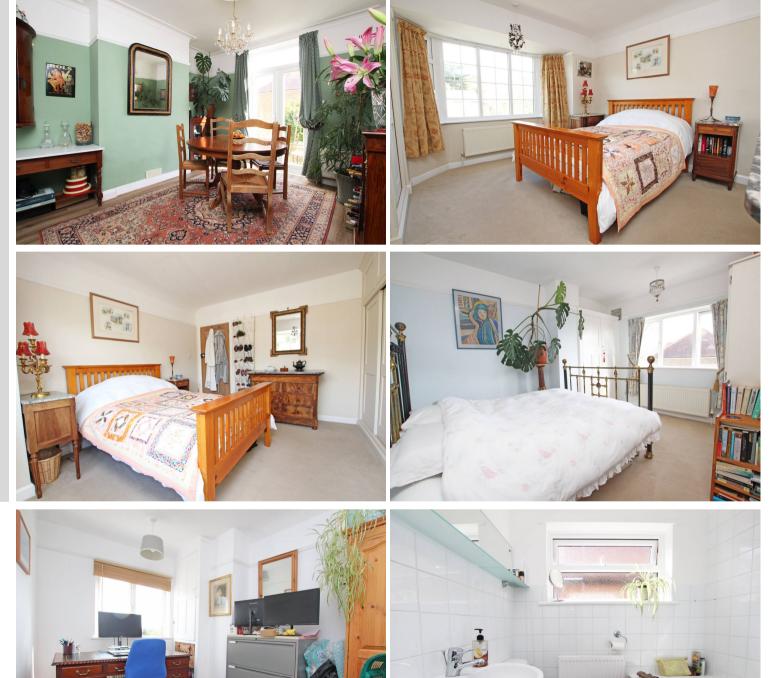

**40 Longland Road, Eastbourne, BN20 8HS** Price £425,000 | Freehold

TOWN CENTRE OFFICE 01323 416716

MEADS STREET OFFICE 01323 737962

A well presented 1930's style three bedroom hall to hall design semi-detached house in the favoured Old Town area of Eastbourne. The ground floor accommodation with Camaro flooring throughout, comprises а cloakroom/wc, two separate reception rooms and a shaker-style fitted kitchen with a range of wall and base units beneath contoured work surfaces, with space for a Range-style oven and dishwasher. The three first floor bedrooms are all of a good size and are served by the family bathroom with an independent shower unit over the bath. The house is set within gardens to the front and rear; the latter has a raised decked sitting area leading down to an area of lawn and extends to some 50°. Located within 50 yards of Old Town Recreational Ground, schools catering for most age groups are in the vicinity, whilst local shopping facilities are available in Albert parade.

## LARGE ENTRANCE HALL

CLOAKROOM

**SITTING ROOM** 12'9" (3.89m) x 12'9" (3.89m)

**DINING ROOM** 12'2" (3.71m) x 10'3" (3.12m)

**KITCHEN** 12'0" (3.66m) x 8'0" (2.44m)

BEDROOM 1 13'0" (3.96m) x 12'4" (3.76m)

BEDROOM 2 12'3" (3.73m) x 10'4" (3.15m)

**BEDROOM 3** 11'3" (3.43m) x 8'0" (2.44m)

BATHROOM

OUTSIDE:

**GARDENS FRONT & REAR** 

COUNCIL TAX: Band "D"

**EPC:** "D"

Whilst every care has been taken in the preparation of these particulars, neither the agents nor the vendor accept any responsibility for error or omission, nor do they constitute an offer or contract. Please note we have not tested any apparatus, fixtures, fittings, or services. Interested parties must undertake their own investigation into the working order of these items. All measurements are approximate whilst photographs and floorplans are provided for guidance only.