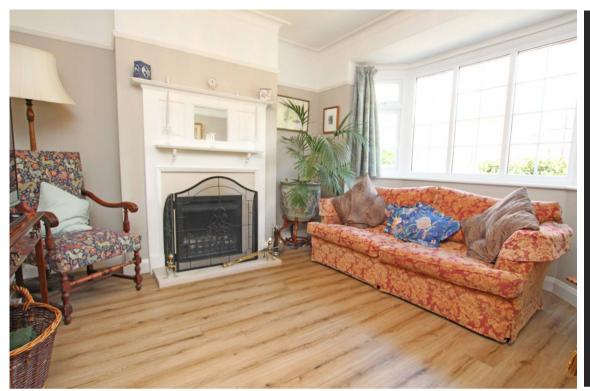

**40 Longland Road, Eastbourne, BN20 8HS** Price £425,000 | Freehold

TOWN CENTRE OFFICE 01323 416716

MEADS STREET OFFICE 01323 737962

A well presented 1930's style three bedroom hall to hall design semi-detached house in the favoured Old Town area of Eastbourne. The ground floor accommodation with Camaro flooring throughout, comprises а cloakroom/wc, two separate reception rooms and a shaker-style fitted kitchen with a range of wall and base units beneath contoured work surfaces, with space for a Range-style oven and dishwasher. The three first floor bedrooms are all of a good size and are served by the family bathroom with an independent shower unit over the bath. The house is set within gardens to the front and rear; the latter has a raised decked sitting area leading down to an area of lawn and extends to some 50°. Located within 50 yards of Old Town Recreational Ground, schools catering for most age groups are in the vicinity, whilst local shopping facilities are available in Albert parade.

- Well presented throughout
- Favoured Old Town location
- Three bedrooms
- Two reception rooms
- Fitted kitchen
- Gardens to the front and rear
- Gas central heating
- Sealed unit double glazing

## LARGE ENTRANCE HALL

CLOAKROOM

**SITTING ROOM** 12'9" (3.89m) x 12'9" (3.89m)

**DINING ROOM** 12'2" (3.71m) x 10'3" (3.12m)

**KITCHEN** 12'0" (3.66m) x 8'0" (2.44m)

BEDROOM 1 13'0" (3.96m) x 12'4" (3.76m)