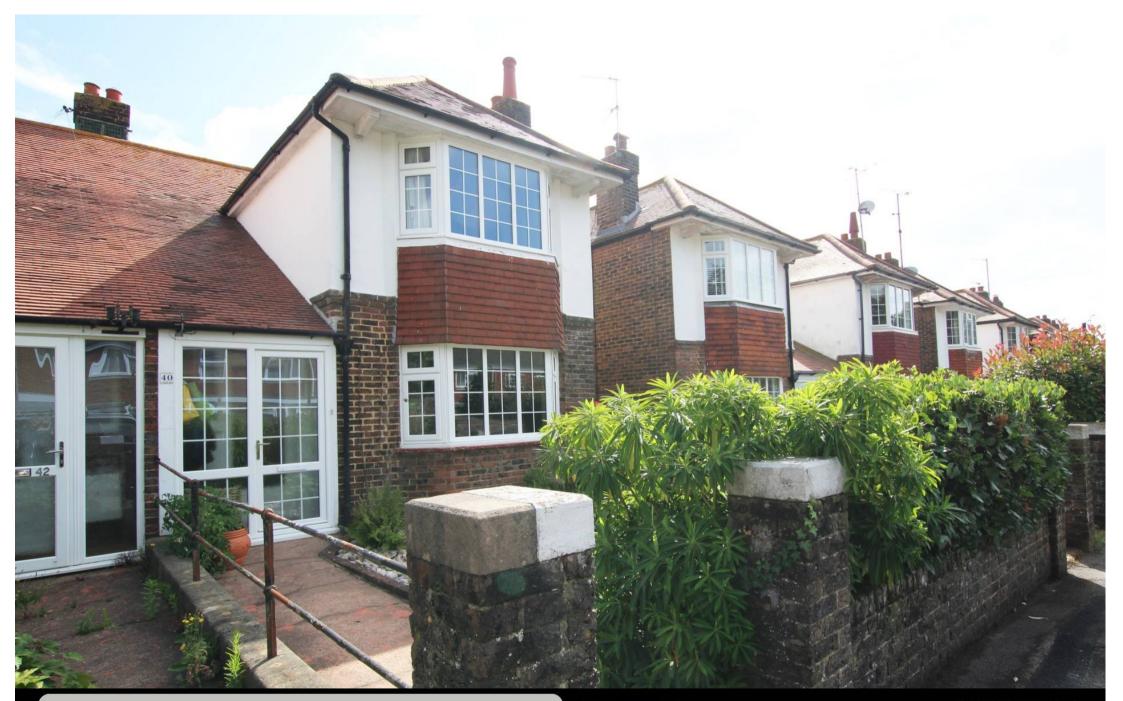

**40 Longland Road, Eastbourne, BN20 8HS** Price £425,000 | Freehold

TOWN CENTRE OFFICE 01323 416716

MEADS STREET OFFICE 01323 737962

A well presented 1930's style three bedroom hall to hall design semi-detached house in the favoured Old Town area of Eastbourne. The ground floor accommodation with Camaro flooring throughout, comprises а cloakroom/wc, two separate reception rooms and a shaker-style fitted kitchen with a range of wall and base units beneath contoured work surfaces, with space for a Range-style oven and dishwasher. The three first floor bedrooms are all of a good size and are served by the family bathroom with an independent shower unit over the bath. The house is set within gardens to the front and rear; the latter has a raised decked sitting area leading down to an area of lawn and extends to some 50°. Located within 50 yards of Old Town Recreational Ground, schools catering for most age groups are in the vicinity, whilst local shopping facilities are available in Albert parade.

- Well presented throughout
- Favoured Old Town location
- Three bedrooms
- Two reception rooms
- Fitted kitchen
- Gardens to the front and rear
- Gas central heating
- Sealed unit double glazing