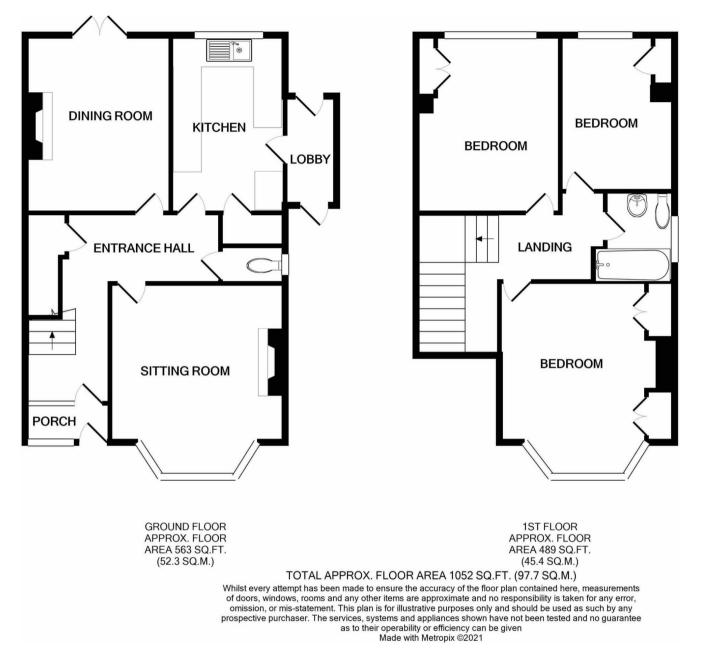

## Accommodation:

## LARGE ENTRANCE HALL

CLOAKROOM

**SITTING ROOM** 12'9" (3.89m) x 12'9" (3.89m)

**DINING ROOM** 12'2" (3.71m) x 10'3" (3.12m)

**KITCHEN** 12'0" (3.66m) x 8'0" (2.44m)

BEDROOM 1 13'0" (3.96m) x 12'4" (3.76m)

BEDROOM 2 12'3" (3.73m) x 10'4" (3.15m)

**BEDROOM 3** 11'3" (3.43m) x 8'0" (2.44m)

BATHROOM

OUTSIDE:

**GARDENS FRONT & REAR** 

COUNCIL TAX: Band "D"

**EPC:** "D"

Whilst every care has been taken in the preparation of these particulars, neither the agents nor the vendor accept any responsibility for error or omission, nor do they constitute an offer or contract. Please note we have not tested any apparatus, fixtures, fittings, or services. Interested parties must undertake their own investigation into the working order of these items. All measurements are approximate whilst photographs and floorplans are provided for guidance only.