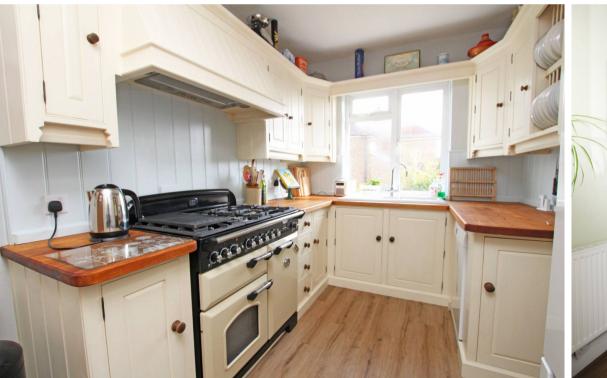

**40 Longland Road, Eastbourne, BN20 8HS** Price £425,000 | Freehold

TOWN CENTRE OFFICE 01323 416716

MEADS STREET OFFICE 01323 737962

A well presented 1930's style three bedroom hall to hall design semi-detached house in the favoured Old Town area of Eastbourne. The ground floor accommodation with Camaro flooring throughout, comprises а cloakroom/wc, two separate reception rooms and a shaker-style fitted kitchen with a range of wall and base units beneath contoured work surfaces, with space for a Range-style oven and dishwasher. The three first floor bedrooms are all of a good size and are served by the family bathroom with an independent shower unit over the bath. The house is set within gardens to the front and rear; the latter has a raised decked sitting area leading down to an area of lawn and extends to some 50°. Located within 50 yards of Old Town Recreational Ground, schools catering for most age groups are in the vicinity, whilst local shopping facilities are available in Albert parade.

## LARGE ENTRANCE HALL

CLOAKROOM

**SITTING ROOM** 12'9" (3.89m) x 12'9" (3.89m)

**DINING ROOM** 12'2" (3.71m) x 10'3" (3.12m)

**KITCHEN** 12'0" (3.66m) x 8'0" (2.44m)

BEDROOM 1 13'0" (3.96m) x 12'4" (3.76m)