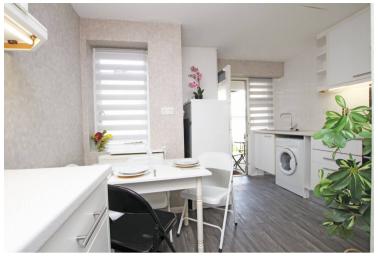

## Accommodation:

**COMMUNAL ENTRANCE HALL** 

DOOR TO:-

PRIVATE ENTRANCE HALL

SITTING ROOM

16'8" (5.08m) x 10'4" (3.15m)

DOOR TO PRIVATE TERRACE

KITCHEN/BREAKFAST ROOM

11'4" (3.45m) x 11'1" (3.38m)

BEDROOM 1

14'9" (4.5m) x 9'7" (2.92m)

BEDROOM 2

8'8" (2.64m) x 8'8" (2.64m)

**SHOWER ROOM** 

SEPARATE WC

OUTSIDE: