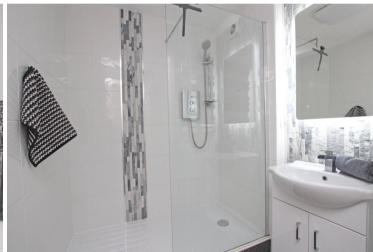

11'4" (3.45m) x 11'1" (3.38m)

BEDROOM 1

14'9" (4.5m) x 9'7" (2.92m)

BEDROOM 2

8'8" (2.64m) x 8'8" (2.64m)

**SHOWER ROOM** 

SEPARATE WC

OUTSIDE: