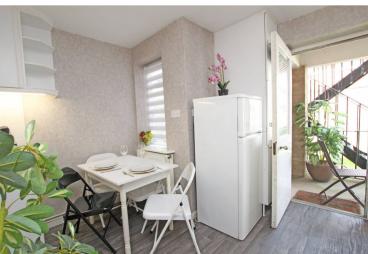

## Accommodation:

**COMMUNAL ENTRANCE HALL** 

DOOR TO:-

PRIVATE ENTRANCE HALL

SITTING ROOM

16'8" (5.08m) x 10'4" (3.15m)

DOOR TO PRIVATE TERRACE

KITCHEN/BREAKFAST ROOM