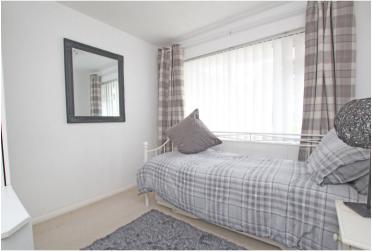

11'4" (3.45m) x 11'1" (3.38m)

BEDROOM 1

14'9" (4.5m) x 9'7" (2.92m)

BEDROOM 2

8'8" (2.64m) x 8'8" (2.64m)

**SHOWER ROOM** 

SEPARATE WC

OUTSIDE: