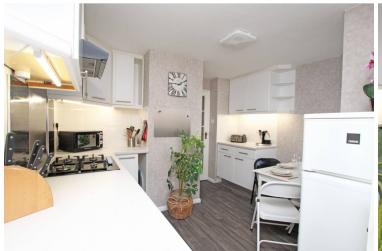

## Accommodation:

**COMMUNAL ENTRANCE HALL** 

DOOR TO:-

PRIVATE ENTRANCE HALL

SITTING ROOM

16'8" (5.08m) x 10'4" (3.15m)

DOOR TO PRIVATE TERRACE

KITCHEN/BREAKFAST ROOM