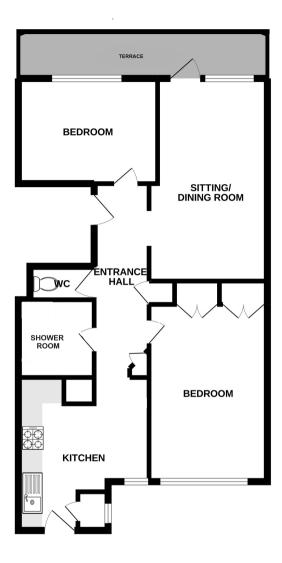

## Accommodation:

**COMMUNAL ENTRANCE HALL** 

DOOR TO:-

PRIVATE ENTRANCE HALL

SITTING ROOM

16'8" (5.08m) x 10'4" (3.15m)

DOOR TO PRIVATE TERRACE

KITCHEN/BREAKFAST ROOM

11'4" (3.45m) x 11'1" (3.38m)

BEDROOM 1

14'9" (4.5m) x 9'7" (2.92m)

BEDROOM 2

8'8" (2.64m) x 8'8" (2.64m)

**SHOWER ROOM** 

SEPARATE WC

OUTSIDE: