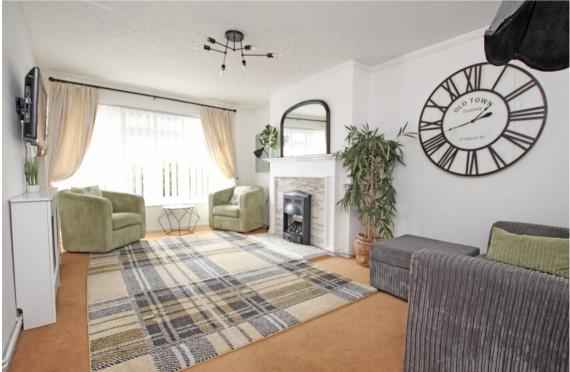

## Accommodation:

**COMMUNAL ENTRANCE HALL** 

DOOR TO:-

PRIVATE ENTRANCE HALL

SITTING ROOM

16'8" (5.08m) x 10'4" (3.15m)

DOOR TO PRIVATE TERRACE

KITCHEN/BREAKFAST ROOM