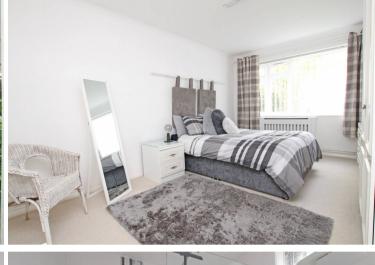

11'4" (3.45m) x 11'1" (3.38m)

BEDROOM 1

14'9" (4.5m) x 9'7" (2.92m)

BEDROOM 2

8'8" (2.64m) x 8'8" (2.64m)

**SHOWER ROOM** 

SEPARATE WC

OUTSIDE: