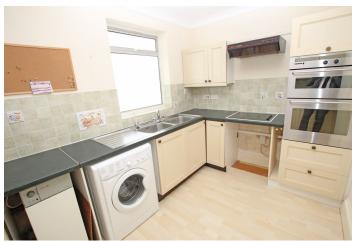

available from Eastbourne's seafront. The accommodation includes a magnificent 33' x 23' living room with dual aspect windows and casement doors opening onto a balcony taking full advantage of the glorious views. The kitchen is fitted with a range of matching wall and base units beneath contoured work surfaces with an integrated oven and hob. The two double bedrooms both enjoy sea views and the master bedroom has an en-suite bathroom with both a bath and shower cubicle. The apartment is considered to be presented for sale in good decorative condition and benefits from gas central heating and sealed unit double glazing. Located adjacent to The Grand Hotel, local shopping facilities are within 200 yards, whilst Eastbourne town centre and railway station approximately a half mile away.

















# At a Glance:

- Magnificent sea views
- Prime seafront location
- 33` x 23` dual aspect living room with balcony
- Two double bedrooms
- Two bathrooms (one ensuite)
- Garage
- Gas central heating
- Sealed unit double glazing





# Accommodation:

# STAIRS AND PASSENGER LIFT TO THIRD FLOOR

#### RECEPTION HALL

### STUDY AREA

11'2" (3.4m) x 5'8" (1.73m) Open plan to the hall

### LIVING ROOM

33'9" (10.29m) Into Bay x 23'0" (7.01m) Into Bay

# BALCONY

#### KITCHEN

11'0" (3.35m) x 7'6" (2.29m)

# MASTER BEDROOM

21'0" (6.4m) Into Bay x 14'8" (4.47m)

# **EN-SUITE BATHROOM**

### BEDROOM 2

13'9" (4.19m) x 11'6" (3.51m)

### FAMILY BATHROOM

#### OUTSIDE:

# GARAGE:

To the rear of the property is a garage with three spaces. Included in the sale is garage space no 8 with a d