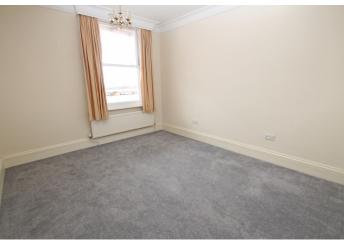

# MASTER BEDROOM

21'0" (6.4m) Into Bay x 14'8" (4.47m)

### BEDROOM 2

13'9" (4.19m) x 11'6" (3.51m)