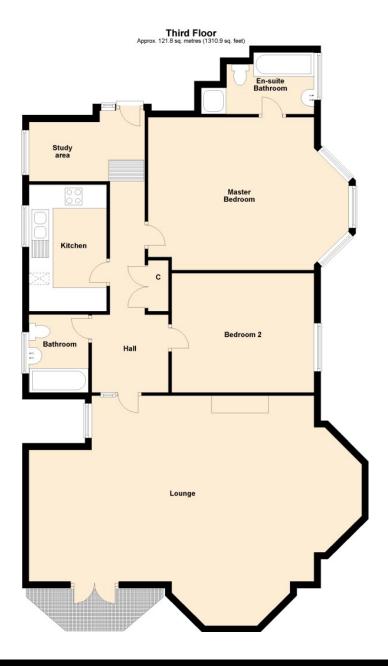

# Accommodation:

# STAIRS AND PASSENGER LIFT TO THIRD FLOOR

#### RECEPTION HALL

### STUDY AREA

11'2" (3.4m) x 5'8" (1.73m) Open plan to the hall

### LIVING ROOM

33'9" (10.29m) Into Bay x 23'0" (7.01m) Into Bay

#### KITCHEN

11'0" (3.35m) x 7'6" (2.29m)

# MASTER BEDROOM

21'0" (6.4m) Into Bay x 14'8" (4.47m)

# **EN-SUITE BATHROOM**

### BEDROOM 2

13'9" (4.19m) x 11'6" (3.51m)

### FAMILY BATHROOM