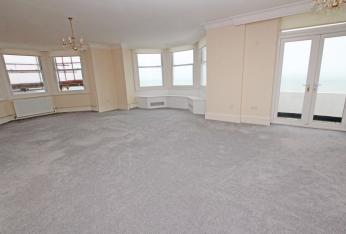

ws available from Eastbourne's seafront. The accommodation includes a magnificent 33' x 23' living room with dual aspect windows and casement doors opening onto a balcony taking full advantage of the glorious views. The kitchen is fitted with a range of matching wall and base units beneath contoured work surfaces with an integrated oven and hob. The two double bedrooms both enjoy sea views and the master bedroom has an en-suite bathroom with both a bath and shower cubicle. The apartment is considered to be presented for sale in good decorative condition and benefits from gas central heating and sealed unit double glazing. Located adjacent to The Grand Hotel, local shopping facilities are within 200 yards, whilst Eastbourne town centre and railway station approximately a half mile away.

















# At a Glance:

- Magnificent sea views
- Prime seafront location
- 33` x 23` dual aspect living room with balcony
- Two double bedrooms
- Two bathrooms (one ensuite)
- Garage
- Gas central heating
- Sealed unit double glazing





# Accommodation:

# STAIRS AND PASSENGER LIFT TO THIRD FLOOR

#### RECEPTION HALL

### STUDY AREA

11'2" (3.4m) x 5'8" (1.73m) Open plan to the hall

### LIVING ROOM

33'9" (10.29m) Into Bay x 23'0" (7.01m) Into Bay

# BALCONY

#### KITCHEN

11'0" (3.35m) x 7'6" (2.29m)

# MASTER BEDROOM

21'0" (6.4m) Into Bay x 14'8" (4.47m)

# **EN-SUITE BATHROOM**

### BEDROOM 2

13'9" (4.19m) x 11'6" (3.51m)

### FAMILY BATHROOM

#### OUTSIDE:

# GARAGE:

To the rear of the property is a garage with three spaces. Included in the sale is garage space no 8 with a