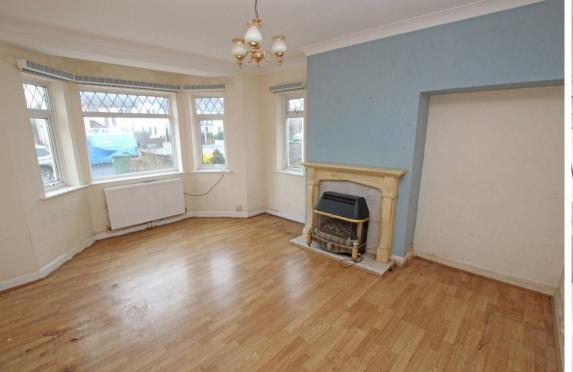

## At a Glance:

- No onward chain
- Four bedrooms
- Lovely garden in excess of 100`
- Two reception rooms
- Off-road parking
- Gas central heating
- Sealed unit double glazing

Accommodation:

PORCH

HALL

WC

**SITTING ROOM** 15'8" (4.78m) x 12'0" (3.66m)

**DINING ROOM** 14'4" (4.37m) x 12'0" (3.66m)

**KITCHEN** 12'0" (3.66m) x 9'3" (2.82m)

LANDING

**BEDROOM 1** 15'6" (4.72m) x 10'6" (3.2m)

BEDROOM 2 14'6" (4.42m) x 12'0" (3.66m)

**BEDROOM 3** 9'4" (2.84m) x 8'0" (2.44m)