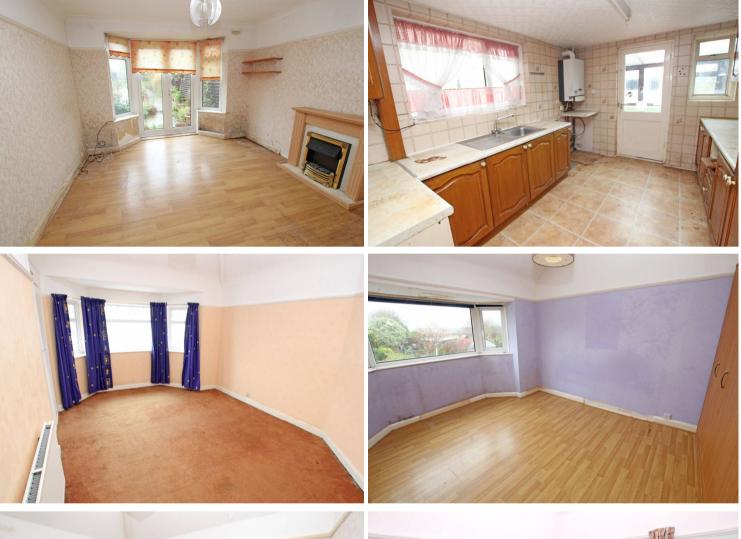

## At a Glance:

- No onward chain
- Four bedrooms
- Lovely garden in excess of 100`
- Two reception rooms
- Off-road parking
- Gas central heating
- Sealed unit double glazing

Accommodation:

PORCH

HALL

WC

**SITTING ROOM** 15'8" (4.78m) x 12'0" (3.66m)

**DINING ROOM** 14'4" (4.37m) x 12'0" (3.66m)

**KITCHEN** 12'0" (3.66m) x 9'3" (2.82m)

LANDING

**BEDROOM 1** 15'6" (4.72m) x 10'6" (3.2m)

BEDROOM 2 14'6" (4.42m) x 12'0" (3.66m)

**BEDROOM 3** 9'4" (2.84m) x 8'0" (2.44m)