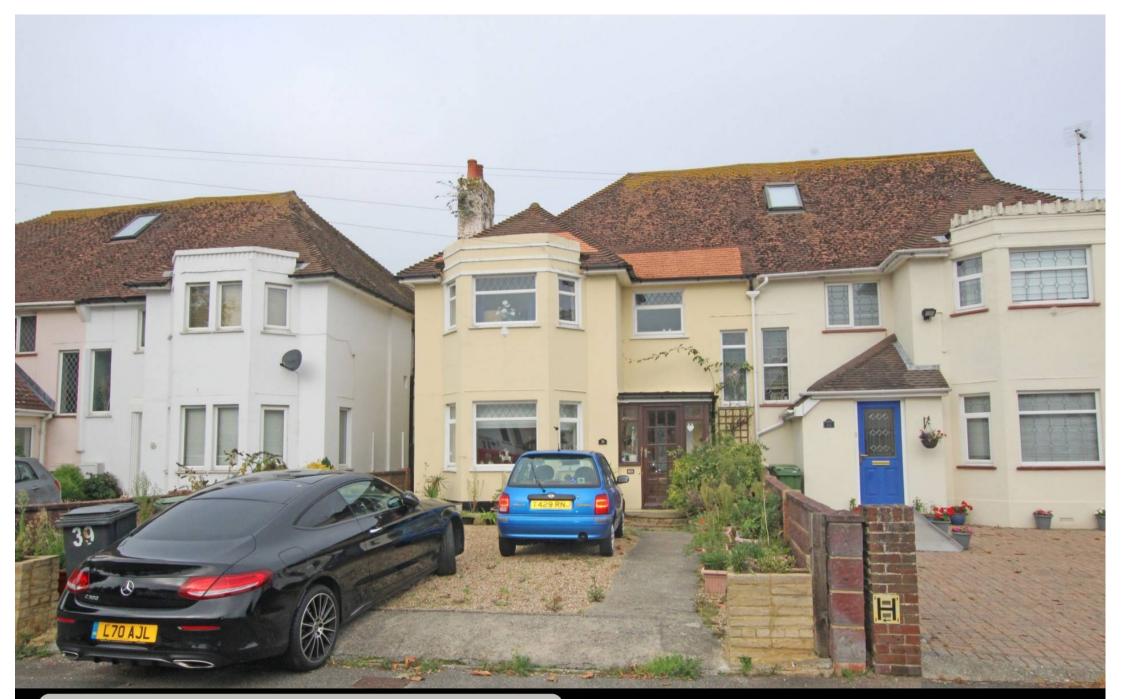

**39 St Anthonys Avenue, Eastbourne, BN23 6LN**Price £385,000Freehold

TOWN CENTRE OFFICE 01323 416716

MEADS STREET OFFICE 01323 737962

Available with no onward chain- A deceptively spacious four bedroom semi-detached house set within sizeable gardens extending to in excess of 100° at the rear. The accommodation comprises two reception rooms together with a wc and sun room on the ground floor whilst the four first floor bedrooms are served by a shower room with oversized shower cubicle. The gardens are an important feature with a paved terrace, lawned area flanked by mature trees and shrubs and various outhouses. Although the house would benefit from general redecoration and modernisation, it does benefit from gas central heating, sealed unit double glazing and off-road parking. Located in the St Anthony's area, schools catering for most age groups are in the vicinity, whilst local shopping facilities including supermarkets are in the immediate vicinity. The seafront is within a half mile, whilst Eastbourne town centre and railway station are approximately 2 mile away.

## At a Glance:

- No onward chain
- Four bedrooms
- Lovely garden in excess of 100`
- Two reception rooms
- Off-road parking
- Gas central heating
- Sealed unit double glazing

Accommodation:

PORCH

HALL

WC

**SITTING ROOM** 15'8" (4.78m) x 12'0" (3.66m)