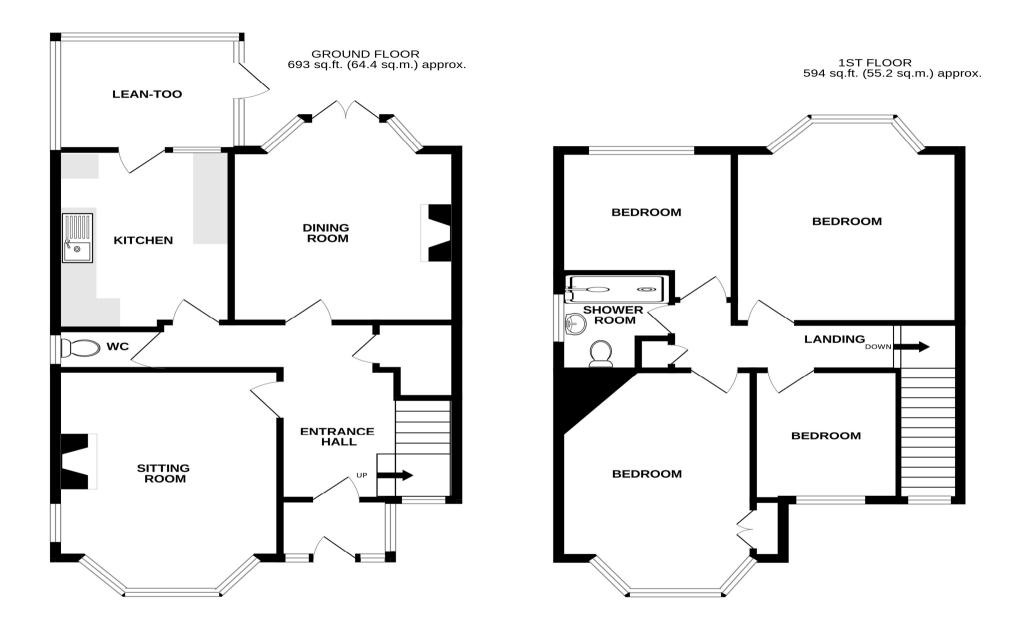

## At a Glance:

- No onward chain
- Four bedrooms
- Lovely garden in excess of 100`
- Two reception rooms
- Off-road parking
- Gas central heating
- Sealed unit double glazing

Accommodation:

PORCH

HALL

WC

**SITTING ROOM** 15'8" (4.78m) x 12'0" (3.66m)

**DINING ROOM** 14'4" (4.37m) x 12'0" (3.66m)

**KITCHEN** 12'0" (3.66m) x 9'3" (2.82m)

LANDING

**BEDROOM 1** 15'6" (4.72m) x 10'6" (3.2m)

BEDROOM 2 14'6" (4.42m) x 12'0" (3.66m)

**BEDROOM 3** 9'4" (2.84m) x 8'0" (2.44m)

**BEDROOM 4** 9'0" (2.74m) x 7'6" (2.29m)

SHOWER ROOM/WC

OUTSIDE:

REAR GARDEN IN EXCESS OF 100<sup>°</sup>

**OFF-ROAD PARKING** 

**EPC** "D"

**COUNCIL TAX** BAND <sup>°</sup>C<sup>°</sup>