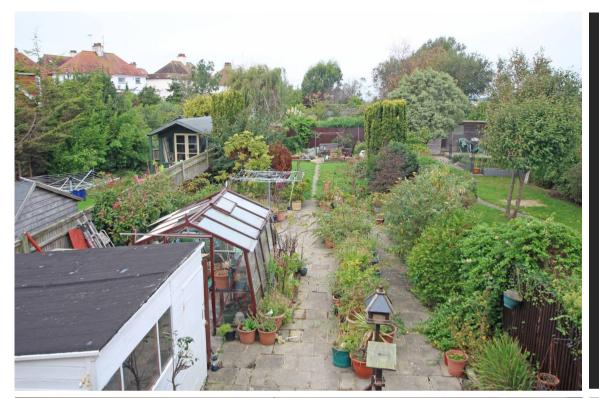

**39 St Anthonys Avenue, Eastbourne, BN23 6LN**Price £385,000Freehold

TOWN CENTRE OFFICE 01323 416716

MEADS STREET OFFICE 01323 737962

Available with no onward chain- A deceptively spacious four bedroom semi-detached house set within sizeable gardens extending to in excess of 100° at the rear. The accommodation comprises two reception rooms together with a wc and sun room on the ground floor whilst the four first floor bedrooms are served by a shower room with oversized shower cubicle. The gardens are an important feature with a paved terrace, lawned area flanked by mature trees and shrubs and various outhouses. Although the house would benefit from general redecoration and modernisation, it does benefit from gas central heating, sealed unit double glazing and off-road parking. Located in the St Anthony's area, schools catering for most age groups are in the vicinity, whilst local shopping facilities including supermarkets are in the immediate vicinity. The seafront is within a half mile, whilst Eastbourne town centre and railway station are approximately 2 mile away.

**BEDROOM 4** 9'0" (2.74m) x 7'6" (2.29m)

SHOWER ROOM/WC

OUTSIDE:

REAR GARDEN IN EXCESS OF 100<sup>°</sup>

**OFF-ROAD PARKING** 

**EPC** "D"

**COUNCIL TAX** BAND <sup>°</sup>C<sup>°</sup>