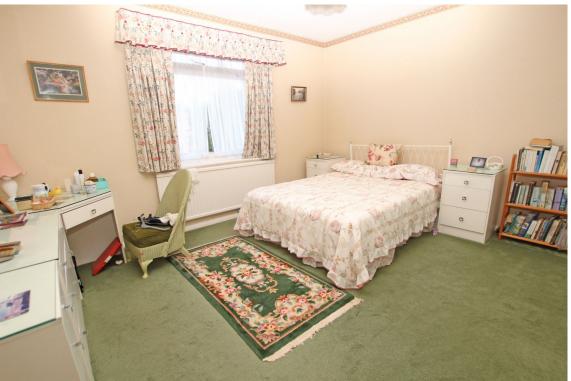

with door to:

**BALCONY** 

BEDROOM 1

14'0" (4.27m) x 13'0" (3.96m) Max with shower cubicle

BEDROOM 3

11'4" (3.45m) x 7'0" (2.13m)

BATHROOM/WC

SECOND FLOOR LANDING

BEDROOM 2

14'0" (4.27m) x 10'0" (3.05m)

**OUTSIDE:** 

**COMMUNAL GARDEN** 

**GARAGE** 

**COUNCIL TAX:** 

Band 'D'

EPC: