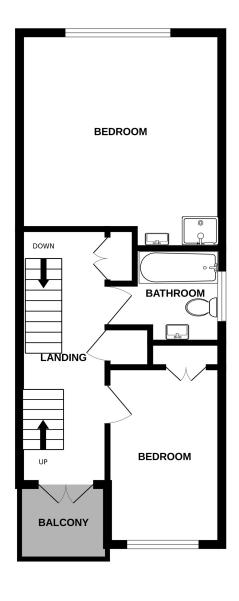

## Accommodation:

HALL

**CLOAKROOM** 

LIVING ROOM

18'6" (5.64m) x 13'0" (3.96m)

**KITCHEN** 

11'4" (3.45m) x 7'0" (2.13m)

FIRST FLOOR LANDING

with door to:

**BALCONY** 

BEDROOM 1

14'0" (4.27m) x 13'0" (3.96m) Max with shower cubicle

BEDROOM 3

11'4" (3.45m) x 7'0" (2.13m)

BATHROOM/WC

SECOND FLOOR LANDING