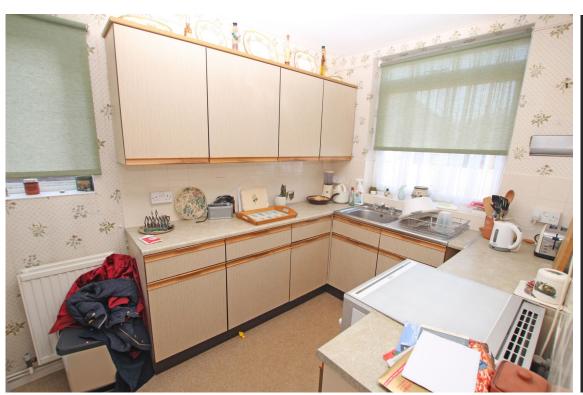

## Accommodation:

HALL

**CLOAKROOM** 

LIVING ROOM

18'6" (5.64m) x 13'0" (3.96m)

**KITCHEN** 

11'4" (3.45m) x 7'0" (2.13m)

FIRST FLOOR LANDING