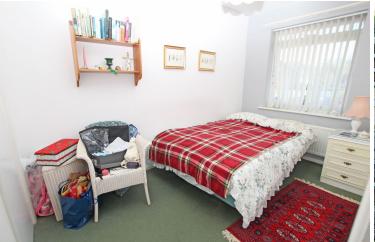

## Accommodation:

HALL

**CLOAKROOM** 

LIVING ROOM

18'6" (5.64m) x 13'0" (3.96m)

**KITCHEN** 

11'4" (3.45m) x 7'0" (2.13m)

FIRST FLOOR LANDING

with door to:

**BALCONY** 

BEDROOM 1

14'0" (4.27m) x 13'0" (3.96m) Max with shower cubicle

BEDROOM 3

11'4" (3.45m) x 7'0" (2.13m)

BATHROOM/WC

SECOND FLOOR LANDING