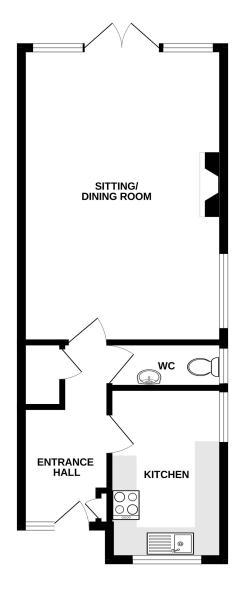

## Accommodation:

HALL

**CLOAKROOM** 

LIVING ROOM

18'6" (5.64m) x 13'0" (3.96m)

**KITCHEN** 

11'4" (3.45m) x 7'0" (2.13m)

FIRST FLOOR LANDING