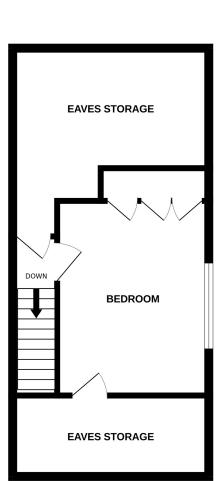

BEDROOM 2

14'0" (4.27m) x 10'0" (3.05m)

**OUTSIDE:** 

**COMMUNAL GARDEN** 

**GARAGE** 

**COUNCIL TAX:** 

Band 'D'

EPC: