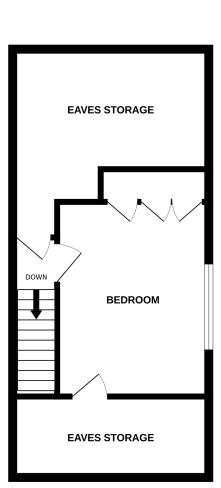

## Accommodation:

HALL

**CLOAKROOM** 

LIVING ROOM

18'6" (5.64m) x 13'0" (3.96m)

**KITCHEN** 

11'4" (3.45m) x 7'0" (2.13m)

FIRST FLOOR LANDING

with door to:

**BALCONY** 

BEDROOM 1

14'0" (4.27m) x 13'0" (3.96m) Max with shower cubicle

BEDROOM 3

11'4" (3.45m) x 7'0" (2.13m)

BATHROOM/WC

SECOND FLOOR LANDING

BEDROOM 2

14'0" (4.27m) x 10'0" (3.05m)

**OUTSIDE:** 

**COMMUNAL GARDEN** 

**GARAGE** 

**COUNCIL TAX:** 

Band 'D'

EPC:

C,

**GROUND FLOOR** 1ST FLOOR

2ND FLOOR

Ref: 3

Whilst every care has been taken in the preparation of these particulars, neither the agents nor the vendor accept any responsibility for error or omission, nor do they constitute an offer or contract. Please note we have not tested any apparatus, fixtures, fittings, or services. Interested parties must undertake their own investigation into the working order of these items. All measurements are approximate whilst photographs and floorplans are provided for guidance only.