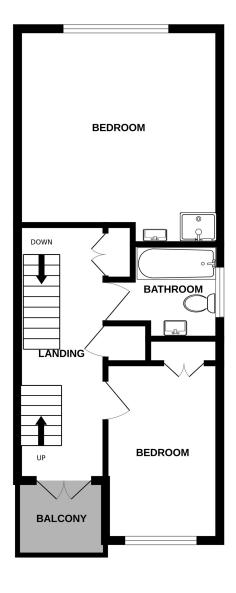

with door to:

**BALCONY** 

BEDROOM 1

14'0" (4.27m) x 13'0" (3.96m) Max with shower cubicle

BEDROOM 3

11'4" (3.45m) x 7'0" (2.13m)

BATHROOM/WC

SECOND FLOOR LANDING

BEDROOM 2

14'0" (4.27m) x 10'0" (3.05m)

**OUTSIDE:** 

**COMMUNAL GARDEN** 

**GARAGE** 

**COUNCIL TAX:** 

Band 'D'

EPC: