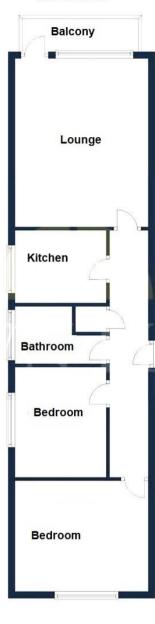

## Accommodation:

**COMMUNAL FRONT DOOR** 

STAIRS & PASSENGER LIFT TO SECOND FLOOR

**FRONT DOOR** 

HALL

LIVING ROOM

16'4" (4.98m) x 13'0" (3.96m)

**BALCONY** 

13'6" (4.11m) x 4'6" (1.37m)

**KITCHEN** 

8'9" (2.67m) x 7'0" (2.13m)

**BEDROOM 1** 

13'0" (3.96m) x 10'9" (3.28m)

BEDROOM 2

10'6" (3.2m) x 8'6" (2.59m)

**BATHROOM/WC** 

**OUTSIDE:** 

**COMMUNAL GARDENS** 

**LOCK-UP STORE ROOM** 

**COUNCIL TAX:** 

Band "C"

EPC:

"D"

LEASE:

## Second Floor