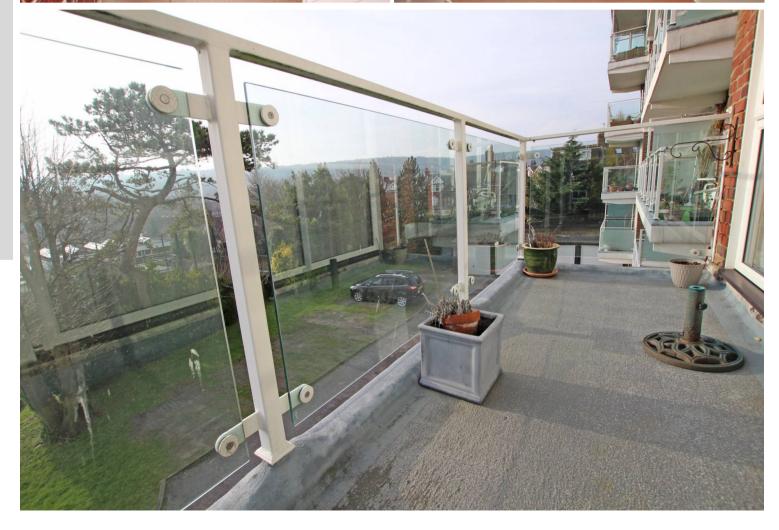

## At a Glance:

- Delightful views to the South Downs
- 14` balcony
- Two double bedrooms
- Lock up store room
- Sealed unit double glazing
- Favoured Old Town location
- No onward chain
- Newly extended lease

## Accommodation:

**COMMUNAL FRONT DOOR** 

STAIRS & PASSENGER LIFT TO SECOND FLOOR

**FRONT DOOR** 

HALL

LIVING ROOM

16'4" (4.98m) x 13'0" (3.96m)

**BALCONY** 

13'6" (4.11m) x 4'6" (1.37m)

**KITCHEN** 

8'9" (2.67m) x 7'0" (2.13m)

**BEDROOM 1** 

13'0" (3.96m) x 10'9" (3.28m)

BEDROOM 2

10'6" (3.2m) x 8'6" (2.59m)

**BATHROOM/WC** 