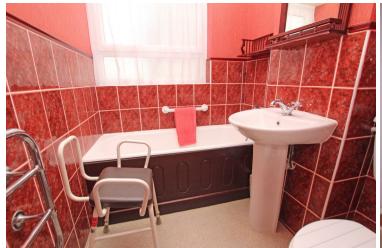

13'6" (4.11m) x 4'6" (1.37m)

**KITCHEN** 

8'9" (2.67m) x 7'0" (2.13m)

**BEDROOM 1** 

13'0" (3.96m) x 10'9" (3.28m)

BEDROOM 2

10'6" (3.2m) x 8'6" (2.59m)

**BATHROOM/WC** 