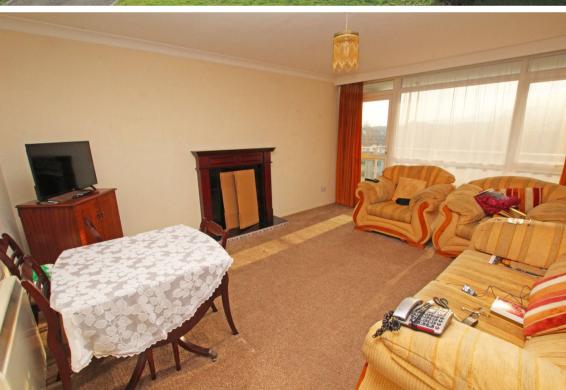

## Accommodation:

**COMMUNAL FRONT DOOR** 

STAIRS & PASSENGER LIFT TO SECOND FLOOR

**FRONT DOOR** 

HALL

LIVING ROOM

16'4" (4.98m) x 13'0" (3.96m)

**BALCONY** 