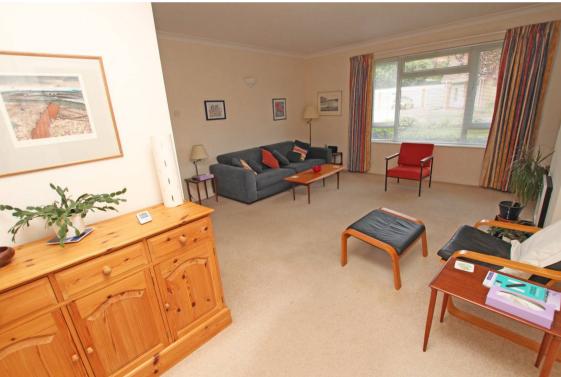

PRIVATE FRONT DOOR

Accommodation:

HALL

SHOWER ROOM/WC

SITTING ROOM

15'3" (4.65m) x 14'6" (4.42m)

**OPENING TO DINING AREA** 

10'4" (3.15m) x 7'10" (2.39m)

## At a Glance:

- No onward chain
- Three bedrooms
- Two bath/shower rooms
- Generous living room
- Fitted kitchen and adjacent utility room
- Gas central heating
- Sealed unit double glazing
- Well presented throughout