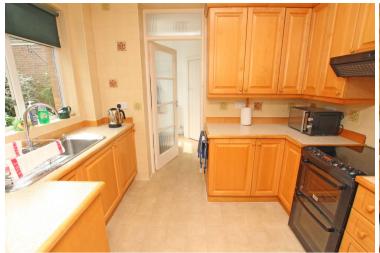

**KITCHEN** 

9'10" (3m) x 7'0" (2.13m)

**UTILITY ROOM** 

8'0" (2.44m) x 7'6" (2.29m) Max

**INNER HALL** 

BEDROOM 1

12'3" (3.73m) x 12'3" (3.73m)

BEDROOM 2