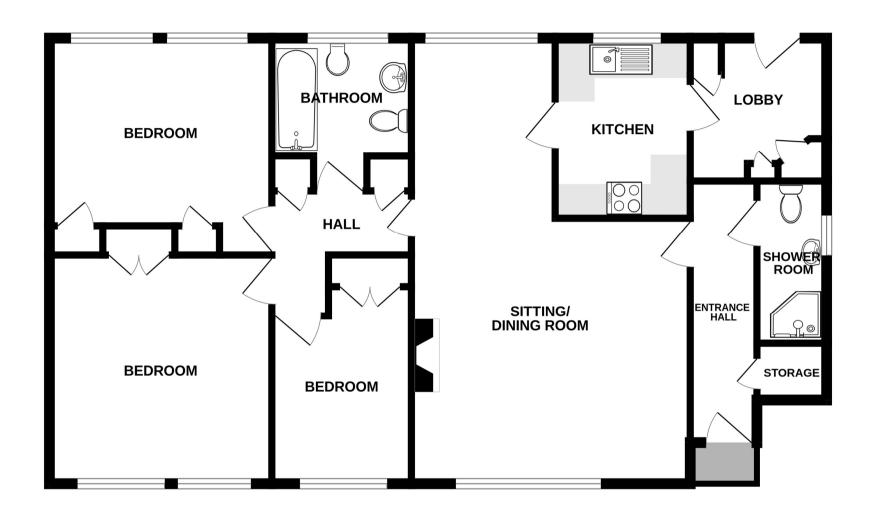

PRIVATE FRONT DOOR

Accommodation:

HALL

SHOWER ROOM/WC

SITTING ROOM

15'3" (4.65m) x 14'6" (4.42m)

**OPENING TO DINING AREA** 

10'4" (3.15m) x 7'10" (2.39m)

**KITCHEN** 

9'10" (3m) x 7'0" (2.13m)

**UTILITY ROOM** 

8'0" (2.44m) x 7'6" (2.29m) Max

**INNER HALL** 

BEDROOM 1

12'3" (3.73m) x 12'3" (3.73m)

BEDROOM 2

12'2" (3.71m) x 11'8" (3.56m)

**BEDROOM 3** 

10'8" (3.25m) x 7'6" (2.29m)

BATHROOM/WC

OUTSIDE:

**COMMUNAL GARDENS** 

COUNCIL TAX:

Band "D"

## GROUND FLOOR 1044 sq.ft. (97.0 sq.m.) approx.

Ref: 1

Whilst every care has been taken in the preparation of these particulars, neither the agents nor the vendor accept any responsibility for error or omission, nor do they constitute an offer or contract. Please note we have not tested any apparatus, fixtures, fittings, or services. Interested parties must undertake their own investigation into the working order of these items. All measurements are approximate whilst photographs and floorplans are provided for guidance only.