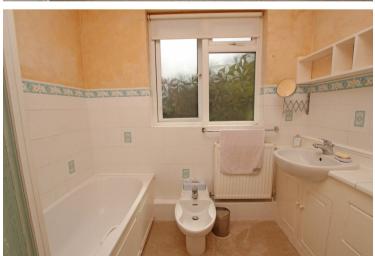

PRIVATE FRONT DOOR

Accommodation:

HALL

SHOWER ROOM/WC

SITTING ROOM

15'3" (4.65m) x 14'6" (4.42m)

**OPENING TO DINING AREA** 

10'4" (3.15m) x 7'10" (2.39m)