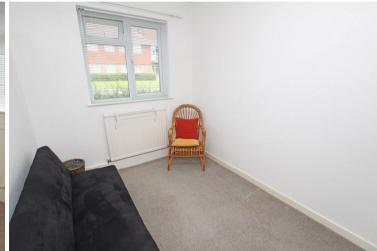

PRIVATE FRONT DOOR

Accommodation:

HALL

SHOWER ROOM/WC

SITTING ROOM

15'3" (4.65m) x 14'6" (4.42m)

**OPENING TO DINING AREA** 

10'4" (3.15m) x 7'10" (2.39m)