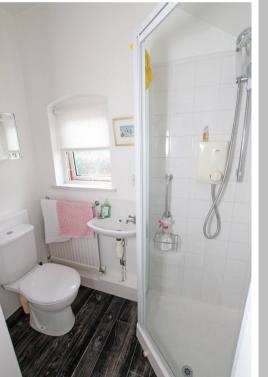

PRIVATE FRONT DOOR

Accommodation:

HALL

SHOWER ROOM/WC

SITTING ROOM

15'3" (4.65m) x 14'6" (4.42m)

**OPENING TO DINING AREA** 

10'4" (3.15m) x 7'10" (2.39m)