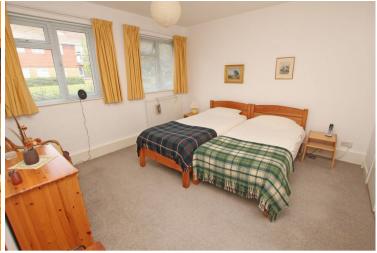

PRIVATE FRONT DOOR

Accommodation:

HALL

SHOWER ROOM/WC

SITTING ROOM

15'3" (4.65m) x 14'6" (4.42m)

**OPENING TO DINING AREA** 

10'4" (3.15m) x 7'10" (2.39m)

**KITCHEN** 

9'10" (3m) x 7'0" (2.13m)

**UTILITY ROOM** 

8'0" (2.44m) x 7'6" (2.29m) Max

**INNER HALL** 

BEDROOM 1

12'3" (3.73m) x 12'3" (3.73m)

BEDROOM 2