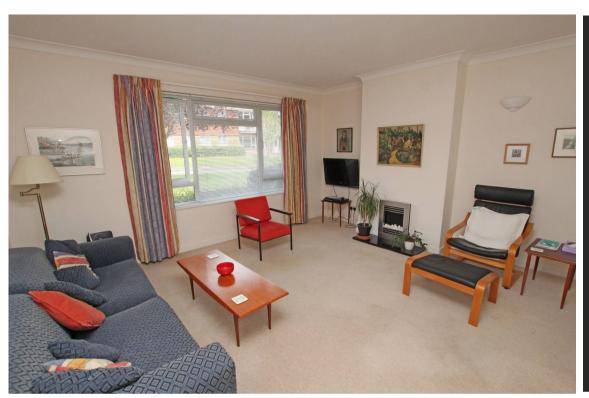

PRIVATE FRONT DOOR

Accommodation:

HALL

SHOWER ROOM/WC

SITTING ROOM

15'3" (4.65m) x 14'6" (4.42m)

**OPENING TO DINING AREA** 

10'4" (3.15m) x 7'10" (2.39m)

## At a Glance:

- No onward chain
- Three bedrooms
- Two bath/shower rooms
- Generous living room
- Fitted kitchen and adjacent utility room
- Gas central heating
- Sealed unit double glazing
- Well presented throughout