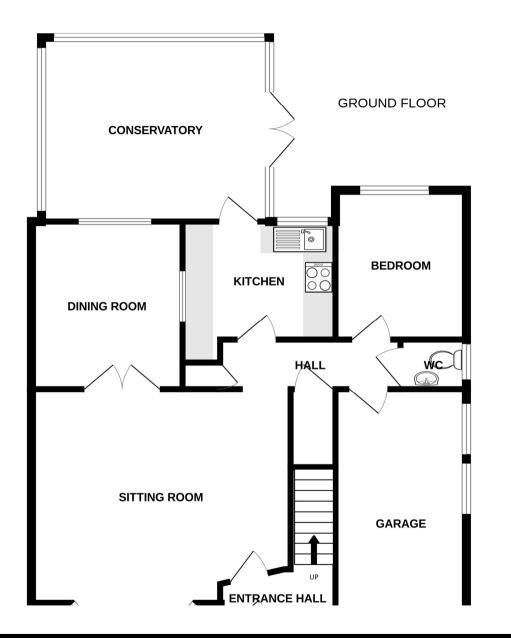

## Accommodation:

HALL

CLOAKROOM/WC

SITTING ROOM

17'0" (5.18m) x 12'10" (3.91m)

**DINING ROOM** 

11'0" (3.35m) x 10'0" (3.05m)

**KITCHEN** 

10'0" (3.05m) x 7'3" (2.21m)

**CONSERVATORY** 

13'6" (4.11m) x 11'6" (3.51m)

**BEDROOM 3/STUDY** 

9'3" (2.82m) x 8'6" (2.59m)

**LANDING** 

**BEDROOM 1** 

17'0" (5.18m) x 13'0" (3.96m) Max

**EN-SUITE SHOWER ROOM** 

BEDROOM 2

21'0" (6.4m) Max x 8'6" (2.59m) Narrowing to 15`

**FAMILY BATHROOM** 

**OUTSIDE:** 

**GARAGE** 

16'6" (5.03m) x 8'6" (2.59m)

**GARDENS FRONT & REAR** 