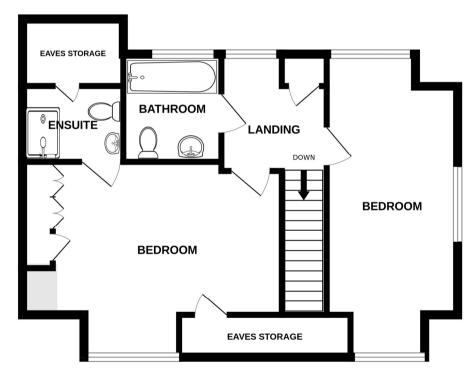

## Accommodation:

HALL

CLOAKROOM/WC

SITTING ROOM

17'0" (5.18m) x 12'10" (3.91m)

**DINING ROOM** 

11'0" (3.35m) x 10'0" (3.05m)

**KITCHEN** 

10'0" (3.05m) x 7'3" (2.21m)

**CONSERVATORY** 

13'6" (4.11m) x 11'6" (3.51m)

**BEDROOM 3/STUDY** 

9'3" (2.82m) x 8'6" (2.59m)

**LANDING** 

**BEDROOM 1** 

17'0" (5.18m) x 13'0" (3.96m) Max

**EN-SUITE SHOWER ROOM** 

BEDROOM 2

21'0" (6.4m) Max x 8'6" (2.59m) Narrowing to 15`

**FAMILY BATHROOM** 

**OUTSIDE:** 

**GARAGE** 

16'6" (5.03m) x 8'6" (2.59m)

**GARDENS FRONT & REAR** 

The latter extending to approximately 40` and enjoying a westerly aspect

**COUNCIL TAX:** 

Band `E`

EPC:

, D,

Ref: 1

Whilst every care has been taken in the preparation of these particulars, neither the agents nor the vendor accept any responsibility for error or omission, nor do they constitute an offer or contract. Please note we have not tested any apparatus, fixtures, fittings, or services. Interested parties must undertake their own investigation into the working order of these items. All measurements are approximate whilst photographs and floorplans are provided for quidance only.