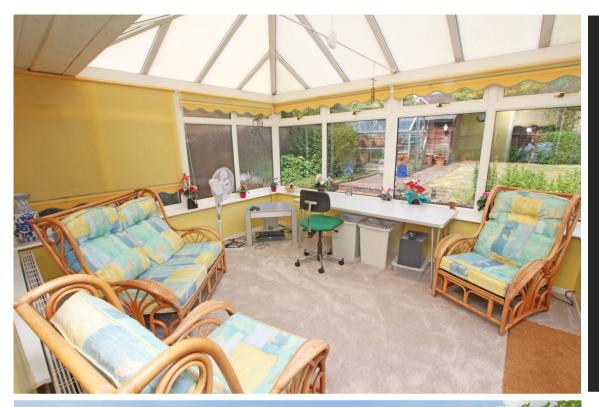

## Accommodation:

HALL

CLOAKROOM/WC

SITTING ROOM

17'0" (5.18m) x 12'10" (3.91m)

**DINING ROOM** 

11'0" (3.35m) x 10'0" (3.05m)

**KITCHEN** 

10'0" (3.05m) x 7'3" (2.21m)

**CONSERVATORY** 

13'6" (4.11m) x 11'6" (3.51m)

**BEDROOM 3/STUDY** 

9'3" (2.82m) x 8'6" (2.59m)

**LANDING** 

**BEDROOM 1** 

17'0" (5.18m) x 13'0" (3.96m) Max