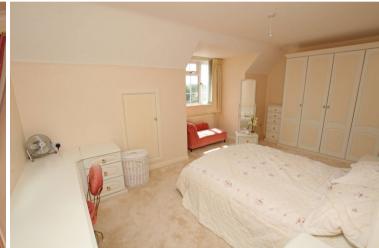

10'0" (3.05m) x 7'3" (2.21m)

**CONSERVATORY** 

13'6" (4.11m) x 11'6" (3.51m)

**BEDROOM 3/STUDY** 

9'3" (2.82m) x 8'6" (2.59m)

**LANDING** 

**BEDROOM 1** 

17'0" (5.18m) x 13'0" (3.96m) Max

**EN-SUITE SHOWER ROOM** 

BEDROOM 2

21'0" (6.4m) Max x 8'6" (2.59m) Narrowing to 15`

**FAMILY BATHROOM** 

**OUTSIDE:** 

**GARAGE** 

16'6" (5.03m) x 8'6" (2.59m)

**GARDENS FRONT & REAR** 