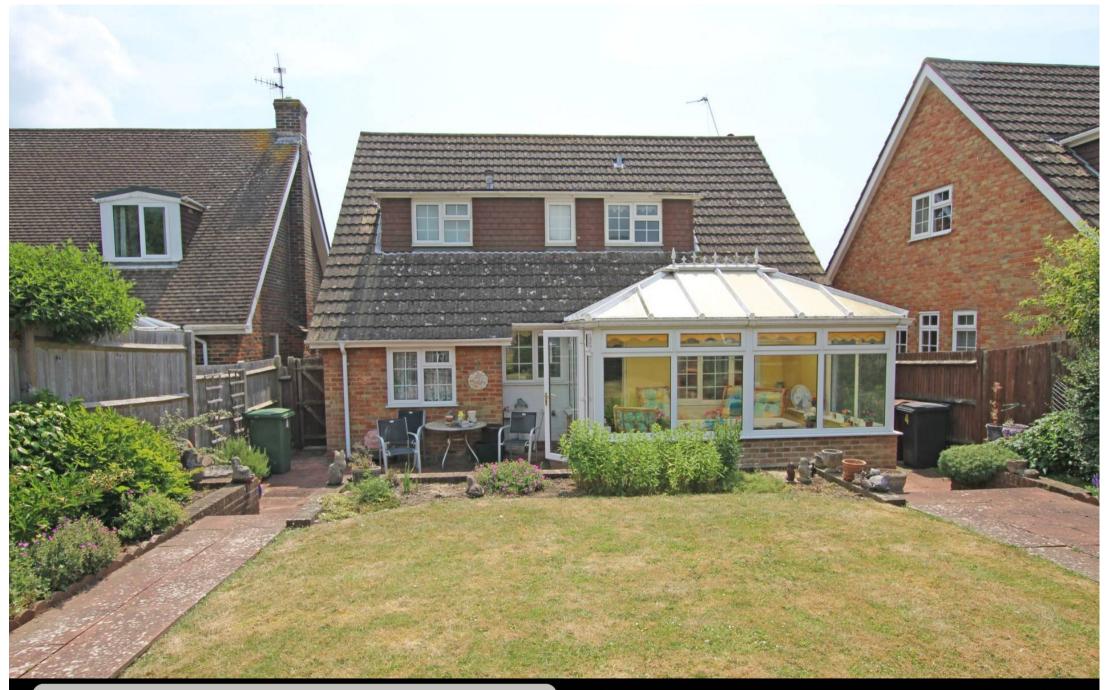

4 Shortlands Close, Eastbourne, BN22 0JE

£485,000 | Freehold

TOWN CENTRE OFFICE 01323 416716

MEADS STREET OFFICE 01323 737962

Available with no onward chain- A delightful chaletstyle detached house enjoying an enviable location, situated just behind Church Street, in the much favoured Willingdon Village area of Eastbourne. The house is presented for sale in good decorative condition and provides well proportioned accommodation over two floors. The ground floor comprises a generous sitting room, a dining room, excellent double glazed conservatory, a cloakroom and fitted kitchen, together with a third bedroom or study. There are two double bedrooms on the first floor, the master bedroom having a comprehensive range of fitted wardrobes and an en-suite shower room, whilst the other bedroom is served by a bathroom. The house is set within attractive gardens that enjoy a westerly rear aspect and there is off road parking in addition to the integral garage. Other benefits include gas central heating and sealed unit double glazing. Limited local shopping facilities together with two public houses are available in Willingdon Village which also provides easy access to The South Downs National Park.

- No onward chain
- Favoured Willingdon Village location
- 2/3 bedrooms
- 2/3 reception rooms and conservatory
- Two bath/shower rooms ( one en-suite)
- Garage and off-road parking
- Gas central heating
- Sealed unit double glazing