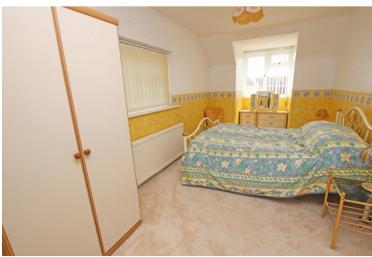

10'0" (3.05m) x 7'3" (2.21m)

**CONSERVATORY** 

13'6" (4.11m) x 11'6" (3.51m)

**BEDROOM 3/STUDY** 

9'3" (2.82m) x 8'6" (2.59m)

**LANDING** 

**BEDROOM 1** 

17'0" (5.18m) x 13'0" (3.96m) Max

**EN-SUITE SHOWER ROOM** 

BEDROOM 2

21'0" (6.4m) Max x 8'6" (2.59m) Narrowing to 15`

**FAMILY BATHROOM** 

**OUTSIDE:** 

**GARAGE** 

16'6" (5.03m) x 8'6" (2.59m)

**GARDENS FRONT & REAR** 