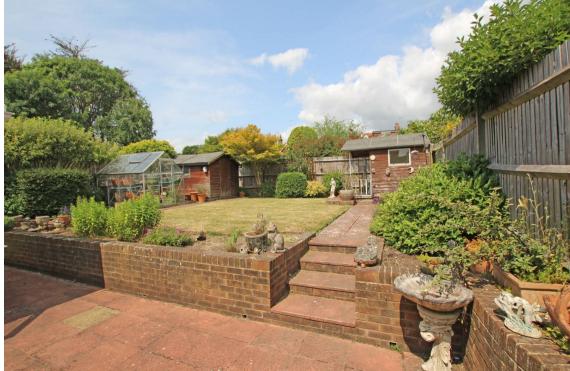

**EN-SUITE SHOWER ROOM** 

BEDROOM 2

21'0" (6.4m) Max x 8'6" (2.59m) Narrowing to 15`

**FAMILY BATHROOM** 

**OUTSIDE:** 

**GARAGE** 

16'6" (5.03m) x 8'6" (2.59m)

**GARDENS FRONT & REAR** 

The latter extending to approximately 40` and enjoying a westerly aspect

**COUNCIL TAX:** 

Band `E`

EPC:

, D,

Ref: 1

Whilst every care has been taken in the preparation of these particulars, neither the agents nor the vendor accept any responsibility for error or omission, nor do they constitute an offer or contract. Please note we have not tested any apparatus, fixtures, fittings, or services. Interested parties must undertake their own investigation into the working order of these items. All measurements are approximate whilst photographs and floorplans are provided for quidance only.