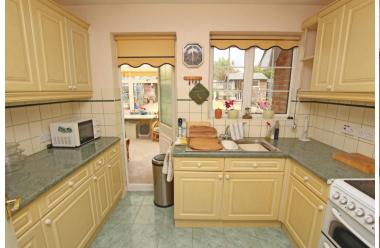

## Accommodation:

HALL

CLOAKROOM/WC

SITTING ROOM

17'0" (5.18m) x 12'10" (3.91m)

**DINING ROOM** 

11'0" (3.35m) x 10'0" (3.05m)

**KITCHEN** 