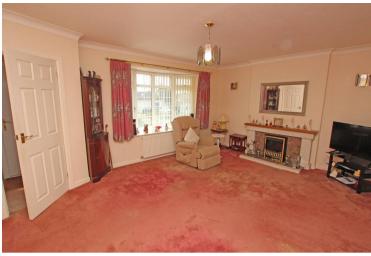

## Accommodation:

HALL

CLOAKROOM/WC

SITTING ROOM

17'0" (5.18m) x 12'10" (3.91m)

**DINING ROOM** 

11'0" (3.35m) x 10'0" (3.05m)

**KITCHEN** 