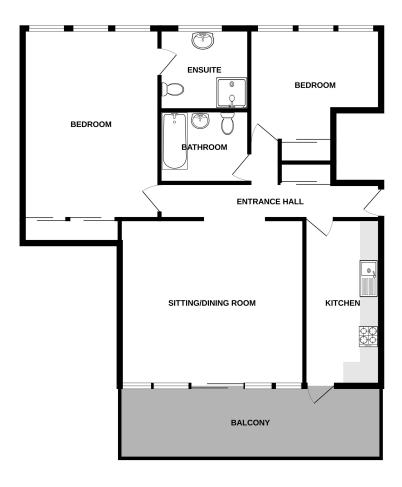

## Accommodation:

COMMUNAL FRONT DOOR

**COMMUNAL HALL** 

FRONT DOOR

RECEPTION HALL

LIVING ROOM

17'4" (5.28m) x 15'6" (4.72m)

**BALCONY** 

20'0" (6.1m) x 6'0" (1.83m)

**KITCHEN** 

15'6" (4.72m) x 7'2" (2.18m)

MASTER BEDROOM

18'0" (5.49m) x 13'0" (3.96m)

**EN-SUITE SHOWER ROOM** 

BEDROOM 2

12'9" (3.89m) x 9'3" (2.82m) Max

FAMILY BATHROOM

**OUTSIDE:** 

**COMMUNAL GARDENS** 

**COUNCIL TAX:** 

"D"

EPC:

"C"

LEASE:

## GROUND FLOOR 987 sq.ft. (91.7 sq.m.) approx.

TOTAL FLOOR AREA: 987 sq.ft. (91.7 sq.m.) approx.

Whist every alterept has been made to ensure the accuracy of the flooping contained here, measurements of doors, windows, soons and any other items are approximate and no responsibility is taken for any error, omission on measurement. The pain is not inclusioned proposes only and should be used as such by any prospecifier parchaser. The sax is to flooring only of the parchaser in the sax to their operability or efficiency can be given been trained are no guarantee as to their operability or efficiency can be given.