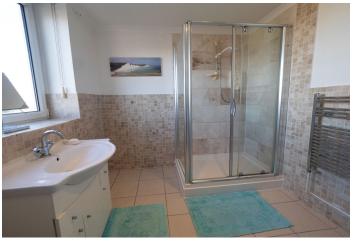

20'0" (6.1m) x 6'0" (1.83m)

**KITCHEN** 

15'6" (4.72m) x 7'2" (2.18m)

MASTER BEDROOM

18'0" (5.49m) x 13'0" (3.96m)

**EN-SUITE SHOWER ROOM** 

BEDROOM 2

12'9" (3.89m) x 9'3" (2.82m) Max

FAMILY BATHROOM

**OUTSIDE:** 

**COMMUNAL GARDENS** 

**COUNCIL TAX:** 

"D"

EPC:

"C"

LEASE: