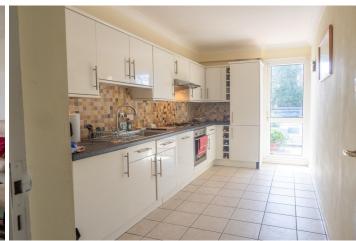

20'0" (6.1m) x 6'0" (1.83m)

**KITCHEN** 

15'6" (4.72m) x 7'2" (2.18m)

MASTER BEDROOM

18'0" (5.49m) x 13'0" (3.96m)

**EN-SUITE SHOWER ROOM** 

BEDROOM 2

12'9" (3.89m) x 9'3" (2.82m) Max