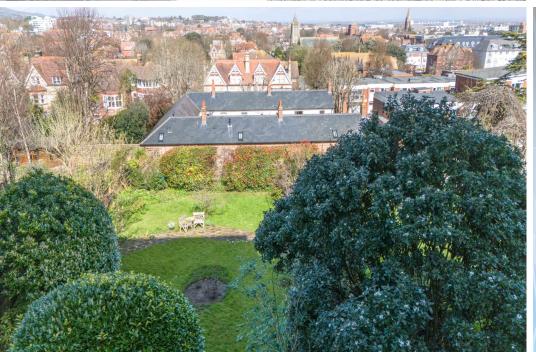

1 Hill Court, St Johns Road, Eastbourne, BN20 7HU

Price £339,500 | Leasehold

TOWN CENTRE OFFICE 01323 416716

MEADS STREET OFFICE 01323 737962

A spaciously proportioned two bedroom apartment on the ground floor of a small purpose built block affording panoramic views over Eastbourne to the rear and oblique sea views from the 20' balcony at the front. Hill court enjoys an enviable location within a couple of hundred yards of Meads seafront and comprises 6 apartments with just one on each floor. Flat 1 provides particularly bright and spacious accommodation that includes a splendid 17' x 15' living room with patio doors opening onto the 20' x 6' southerly facing balcony affording oblique sea views. The 15' kitchen has a comprehensive range of wall and base units together with an integrated oven, hob and fridge/freezer. Both double bedrooms have fitted wardrobes and are at the rear of the property affording glorious panoramic views over Eastbourne. The master bedroom has an en-suite shower room whilst a second bathroom serves the other bedroom. Other benefits include gas central heating and sealed unit double glazing.

## At a Glance:

- Delightful views over Eastbourne and towards the sea
- Exclusive small purpose-built development within 200 yards of Meads seafront.
- 20` x 6` balcony
- Two double bedrooms
- Two bathrooms (one en-suite)
- Sealed unit double glazing
- Gas central heating

FAMILY BATHROOM

**OUTSIDE:** 

**COMMUNAL GARDENS** 

**COUNCIL TAX:** 

"D"

EPC:

"C"

LEASE: