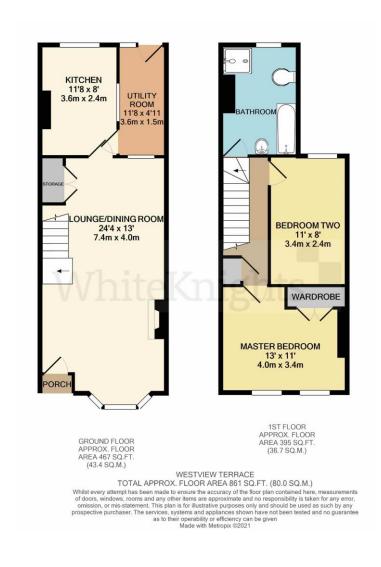

This attractive and very well presented bay fronted terraced home is situated in the popular village of Three Mile Cross. On the ground floor the property boasts a 24' lounge/dining room, 11' kitchen and 11' utility/store room. To the first floor is a 13' master bedroom with built in wardrobes, 11' second bedroom and four piece family bathroom. To the rear of the property is a delightful garden and to the front is off road parking for several vehicles.