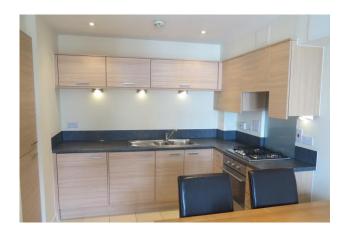

#### \*ZERO DEPOSIT OPTION AVAILABLE\*

A well presented apartment, located on the popular Kennet Island development and convenient for access to Green Park and M4 junction 11. There is a gym and shopping facilities within walking distance and a regular bus route to Reading town centre. The accommodation comprises openplan lounge kitchen, bedroom with built-in wardrobe and bathroom. Outside the is an allocated parking space. Available 10th January on a furnished basis. Council Tax Band B.