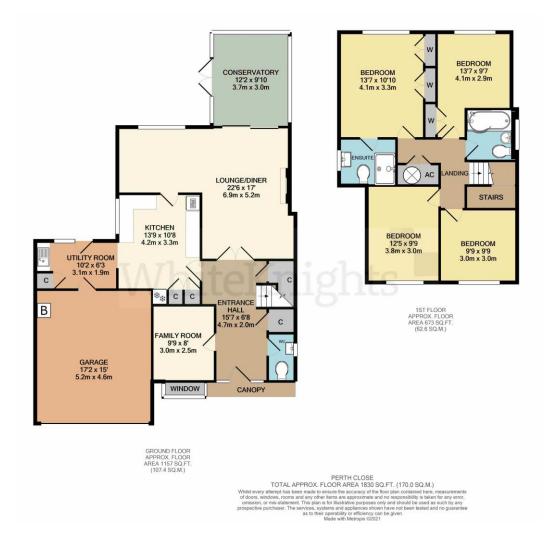

# **Completely Reading.**

- Outstanding Detached Family Home
- Much Sought After North Woodley Location
- Four Bedrooms Plus En-Suite
- 'L' Shaped Lounge/Dining Room
- Family Room And Conservatory
- Kitchen Plus Utility Room
- Double Garage Plus External Driveway
- Waingels College And Willow Bank Primary School Catchments
- Internal Inspection Strongly Recommended
- Council Tax Band G

A rare opportunity of purchasing a four bedroom, en-suite detached home in one of the most sought after locations within North Woodley.

This well presented family home offers generous size accommodation including a large entrance hall, 'L' shaped lounge/dining room, family room, conservatory and kitchen with a separate utility room. This property is within the Waingels College catchment and very close to Ashenbury park and Aldermoors Nature Reserve.