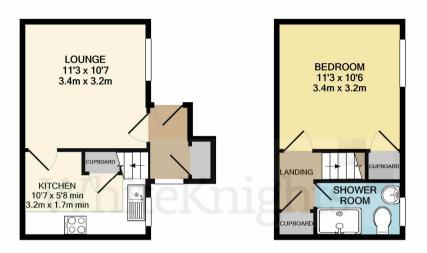

Accommodation comprises, entrance hall, lounge, kitchen/breakfast room, bedroom and shower room along with an open plan garden and parking. Council Tax Band B.

0.I.E.0 £230,000

Completely Reading.

GROUND FLOOR

1ST FLOOR

## **BOTTISHAM CLOSE**

Whilst every attempt has been made to ensure the accuracy of the floor plan contained here, measurements of doors, windows, rooms and any other items are approximate and no responsibility is taken for any error, omission, or mis-statement. This plan is for illustrative purposes only and should be used as such by any prospective purchaser. The services, systems and appliances shown have not been tested and no guarantee as to their operability or efficiency can be given